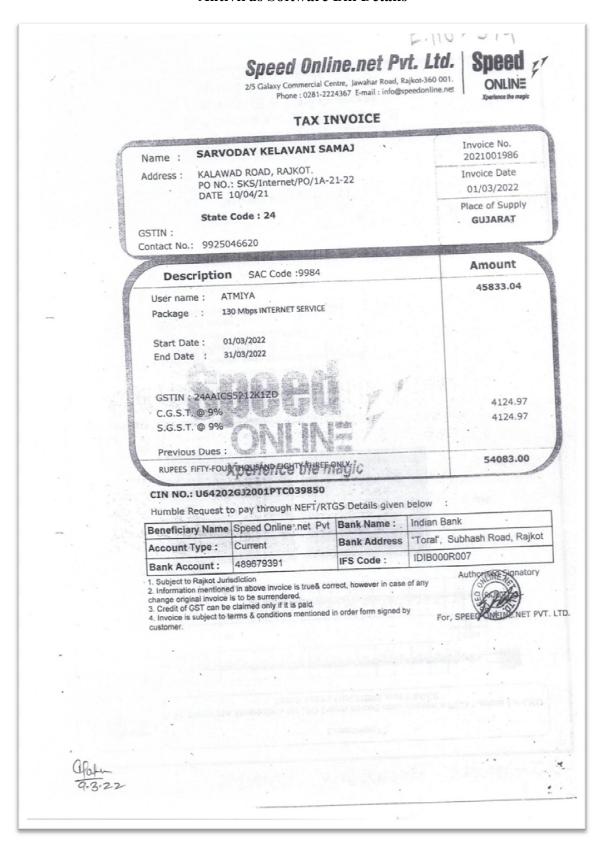

# Bandwidth Bill Details (Speed Online.net Pvt. Ltd.)

· II SWAMI SHREEJI II

#### Annexure-1

|                                                                                                                                                                                                                                                                                                                                                                                                                                                                                                               | Internet Bandwidth (1:1 unshared) Leased line | access charges |
|---------------------------------------------------------------------------------------------------------------------------------------------------------------------------------------------------------------------------------------------------------------------------------------------------------------------------------------------------------------------------------------------------------------------------------------------------------------------------------------------------------------|-----------------------------------------------|----------------|
| <ul> <li>Annual Bandwidth charges (Pro-rata; inclusive of any applicable tax) for 130 Mbps internet Bandwidth (1:1 leased line) with last mile connectivity on fiber (Primary Backup link on fiber connectivity and Backup link on wireless connectivity.)</li> <li>Primary Fiber link and Backup wireless link from different path and HUB to last mile (the Institute)</li> <li>Inclusive of charges for any installation and configuration necessary for the upgrade on the institute premises.</li> </ul> |                                               | Inclusive All  |
|                                                                                                                                                                                                                                                                                                                                                                                                                                                                                                               | Monthly Basic Amount                          | 45,833=00      |
|                                                                                                                                                                                                                                                                                                                                                                                                                                                                                                               | GST @18%                                      | 8,250=00       |
| - 1                                                                                                                                                                                                                                                                                                                                                                                                                                                                                                           | Total Monthly Amount                          | 54,083=00      |
|                                                                                                                                                                                                                                                                                                                                                                                                                                                                                                               | Total Annually Amount                         | 6,48,996=00    |

#### **Summary of Current Charges**

| Sr.<br>No. | SAC    | Particulars                                                                 | Period                     | Amount (INR) |
|------------|--------|-----------------------------------------------------------------------------|----------------------------|--------------|
| 1          | 998422 | Internet Connectivity Recurring Charge                                      | 01-Nov-2022 To 30-Nov-2022 | 45833.00     |
|            |        |                                                                             |                            |              |
|            |        | Total current charges excluding taxes                                       |                            | 45833.00     |
|            | Su     | mmary of taxes                                                              |                            |              |
|            |        | SGST @ 9% ( Gujarat )                                                       |                            | 4124.97      |
|            |        | CGST @ 9% ( Gujarat )                                                       |                            | 4124.97      |
|            |        | Total Taxes                                                                 |                            | 8249.94      |
|            |        | Rounding Off                                                                |                            | (+) 0.06     |
|            |        | ent Charges including taxes words (INR): Rupees Fifty Four Thousands Eighty | Three Only                 | ₹ 54083.00   |