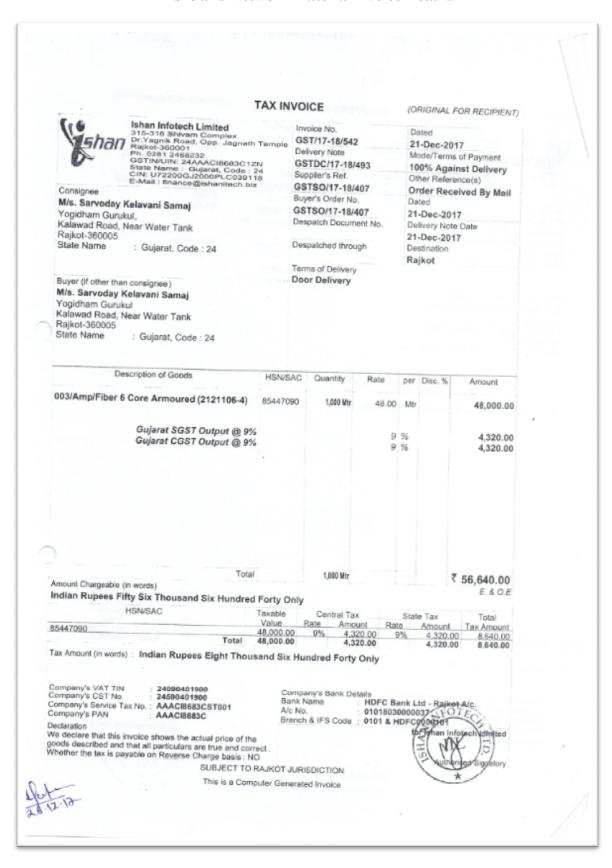

# Bandwidth Bill Details (Ishan Netsol Pvt. Ltd.)

### Ishan Netsol Private Limited

Registered Office. Nakshtra-IV, 2nd Floor, Dr. Radhakrishnan Road, Near Kathiyawar Gymkhana, Rajkot - 360001 (Gujarat) India. Website: www.ishanitech.biz Phone: +91 0281 664 7426 & 9909047426 Email: finance@ishanitech.biz CIN: U74900GJ2007PTC051929

GST Registration No.: 24AABCI7583C1ZP

Original for Recipient

#### TAX INVOICE

| Customer Name & Billing Address :                                                                                                      | IRN:                                                         |                           |  |  |  |  |
|----------------------------------------------------------------------------------------------------------------------------------------|--------------------------------------------------------------|---------------------------|--|--|--|--|
| M/s. Sarvoday Kelavani Samaj<br>Kalawad Road, Rajkot., Rajkot, Ta: Rajkot, Dist: Rajkot -<br>360005.<br>State: Gujarat, State Code: 24 | Invoice No: IE24/22-23/10777                                 | Invoice Date: 01-Nov-2022 |  |  |  |  |
| GSTN:                                                                                                                                  | Customer Order No.:<br>SKS/Internet/PO/13B-22-23             | Date: 19-May-2022         |  |  |  |  |
| Installation Address (Place of supply):                                                                                                | Billing: Monthly                                             | Terms of Payment: Advance |  |  |  |  |
| l/s. Sarvoday Kelavani Samaj<br>alawad Road, Rajkot., Rajkot, Ta: Rajkot, Dist: Rajkot -<br>50005.<br>tate : Gujarat , State Code : 24 | Customer ID: 880244                                          | Service ID: 119300        |  |  |  |  |
| GSTN:                                                                                                                                  | Category of Service : Internet<br>Telecommunication Services | Bandwidth (in Mbps): 130  |  |  |  |  |

#### **Summary of Current Charges**

| Sr.<br>No. | SAC    | Particulars                                                                 | Period                     | Amount (INR) |
|------------|--------|-----------------------------------------------------------------------------|----------------------------|--------------|
| 1          | 998422 | Internet Connectivity Recurring Charge                                      | 01-Nov-2022 To 30-Nov-2022 | 45833.00     |
|            |        |                                                                             |                            |              |
|            |        | Total current charges excluding taxes                                       |                            | 45833.00     |
|            | Su     | mmary of taxes                                                              |                            |              |
|            |        | SGST @ 9% ( Gujarat )                                                       |                            | 4124.97      |
|            |        | CGST @ 9% ( Gujarat )                                                       |                            | 4124.97      |
|            |        | Total Taxes                                                                 |                            | 8249.94      |
|            |        | Rounding Off                                                                |                            | (+) 0.06     |
|            |        | ent Charges including taxes words (INR): Rupees Fifty Four Thousands Eighty | Three Only                 | ₹ 54083.00   |

PAN No.: AABCI7583C

GST Registration No.: 24AABCI7583C1ZP

Address :Nakshtra-IV, 2nd Floor, Dr. Radhakrishnan Road, Near Kathiyawar Gymkhana, Rajkot, Ta: Rajkot, Dist: Rajkot - 360001, Gujarat. State Code: 24