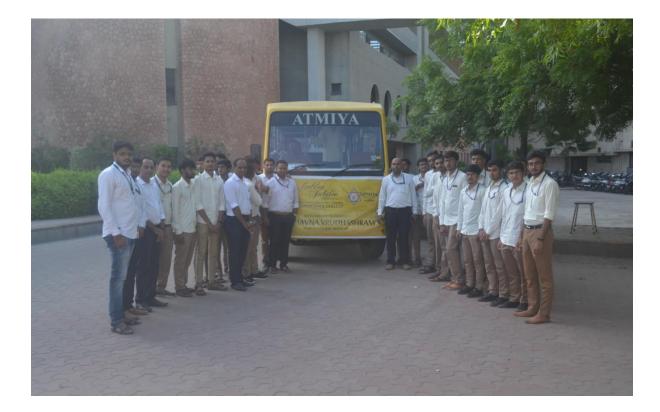

# Total number of students registered: 38 Total number of faculty: 04

#### **Photos of the Event**

Page **2** of **21** 