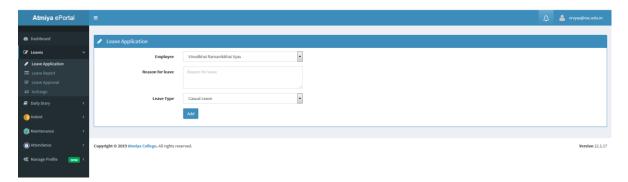

he entry has main four part 1) bill's main detail 2) item wise entry 3) item wise some additional info 4) item wise tax calculation.

#### • Voucher



### • Report



#### Inventory Day Book



### GPR Report Page



This is general purchase report in that you can list the bills as per party , date ,item and rate wise.

# • Item Barcode System



# • Inventory Voucher Transfer



This form to use Stock transfer into other Faculty.

Many selections available in this form.

# 13. EMPLOYEE ONLINE PORTAL

### ➤ Key Point

- o Leave Application
- o Indent
- o Maintenance Application
- o Attendance Application (If Punch is missing)
- o Salary Slip & Year Statements
- o Various type of Employees report data profile
- Daily Task
- o Report

# • Employees Dashboards



# 13.1 Leave Application





# • Leave Report



# 14.2 Indent Application



• Indent



# 14.3 Maintenance Application





# • Report





## Report



Page 56 **Software Evaluation** 

# 14. 5 Daily Task



## • Report



# 14.6 Data Repository







# 14. FEEDBACK

### Login Screen



#### Feedback



### Report Screen



### 15. ALUMINI PORTAL

### Students Login Page