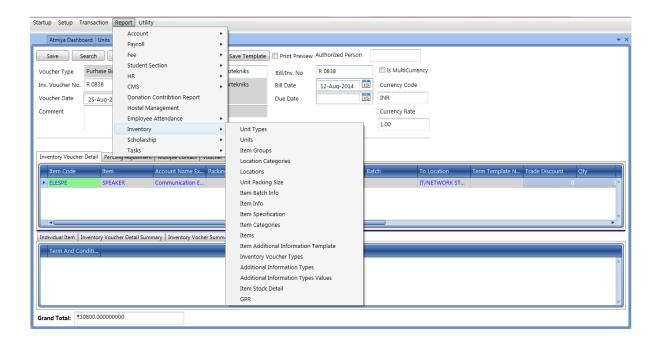

### 12. INVENTORY

### > Key Point

- ✓ Item Management
- ✓ Categorize Items using Category, type & Unit Definition
- ✓ Vendor Management
- ✓ Purchase Requisition
- ✓ Purchase Handling
- ✓ Purchase Returns
- ✓ Purchase Register
- ✓ Physical stock & variance report
- ✓ Stock Status
- ✓ Item In / Out Status
- ✓ Linked with Accounts
- ✓ Item barcode system
- ✓ Item ledger

### • Inventory Voucher

This is the inventory voucher form from that we can enter all kind of transaction like purchase bill, purchase challan, expense bill, goods transfer, issue for usage, issue on rent etc.

When you select transaction type known as inventory voucher type it will set the form as per requirement, the entry has main four part 1) bill's main detail 2) item wise entry 3) item wise some additional info 4) item wise tax calculation.