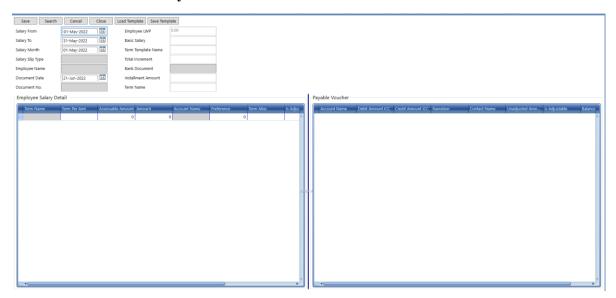

sence reports for administration.
- ✓ Customized reports.

### • Assign Employee to Shift



### • Employee Attendance Report



### 9. PAYROLL

- ➤ Key Point
- ✓ Salary Structure Definition
- ✓ Advanced Staff search & Report
- ✓ Manage Staff Applications
- ✓ Staff wise pay scale setting
- ✓ Salary Calculation
- ✓ Salary Statement and Other Reports Printing
- ✓ Salary components, deduction, leave, PF, any other allowance, etc
- ✓ Advance Management
- ✓ Pay Slip
- ✓ Salary Voucher
- ✓ Loan Advance Detail
- ✓ Leave Management
- ✓ Statement (Cash, Bank, Cheque, DD etc)
- ✓ Monthly Allow Deduction
- ✓ Salary Summary Report
- ✓ Salary Chart
- ✓ Attendance Summary
- Get the Pay scale detail from HR module.
- Get the Leave detail from the Employee Attendance module.

#### • Calculate the salary



#### • Bulk Salary Generate



## • Calculate salary arrears







- Generate various type of salary reports
- 1) Employees Salary Slip
- 2) Yearly Statements
- 3) Term Wise Report
- 4) IT Report
- 5) PF Report
- 6) PT Report
- 7) Salary TDS Report

## 10. ACCOUNT

### **≻** Key Point

- o Flexible & Infinite Grouping of Accounts
- o Head of Account Creation
- o Cash Receipt Voucher
- o Cash Payment Voucher
- Bank Receipt Voucher
- o Bank Payment Voucher
- o Bulk Payment Voucher
- Contra Entries
- o Payments
- o Receipts
- Journal Vouchers
- o Day Book, Cash Book & Bank Book
- Ledgers Posting
- o Ledgers View
- o Trial Balance
- o Income over expense A/c
- Balance Sheet
- o Asset Search

> Account Classification



### **▶** General System



# • Single voucher entry



### Bulk Payment