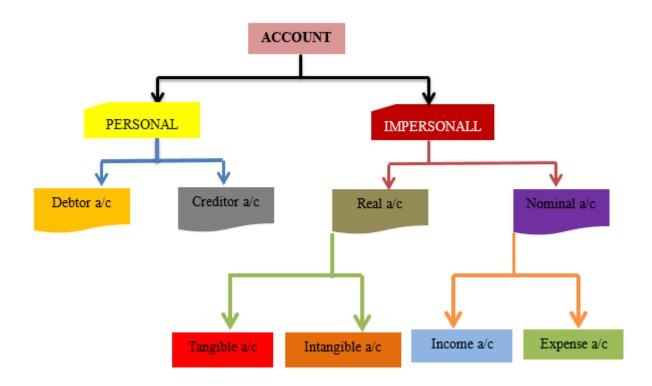

detail from the Employee Attendance module.

#### • Calculate the salary



#### • Bulk Salary Generate



## • Calculate salary arrears







- Generate various type of salary reports
- 1) Employees Salary Slip
- 2) Yearly Statements
- 3) Term Wise Report
- 4) IT Report
- 5) PF Report
- 6) PT Report
- 7) Salary TDS Report

## 10. ACCOUNT

### **≻** Key Point

- o Flexible & Infinite Grouping of Accounts
- o Head of Account Creation
- o Cash Receipt Voucher
- o Cash Payment Voucher
- Bank Receipt Voucher
- o Bank Payment Voucher
- o Bulk Payment Voucher
- Contra Entries
- o Payments
- o Receipts
- Journal Vouchers
- o Day Book, Cash Book & Bank Book
- Ledgers Posting
- o Ledgers View
- o Trial Balance
- o Income over expense A/c
- Balance Sheet
- o Asset Search

> Account Classification



### **▶** General System



# • Single voucher entry



### Bulk Payment entry



#### • Bank reconciliation



### • Report of bank book



#### Report of cash book



### • Report of Ledger



### • Report of balance sheet







More report are available in ERP System, List is given below,

- 1) Voucher Register
- 2) Entry Category Report
- 3) TDS Report
- 4) Reference Voucher Report
- 5) Daily Cash Verification Report
- 6) Daily Cash Transaction report
- 7) Cheque Book Report
- 8) Due Document Report(Auto mail)
- 9) Payment Sheet Generate
- 10) Financial Data Analysis Report
- 11) Cost Center Report

# 11. HOSTEL MANAGEMENTS

- Get the basic information of Hostel Members from CMS module. Store the extra information of hostel
- Members (like room no, Hostel name etc..)
- Set the stay