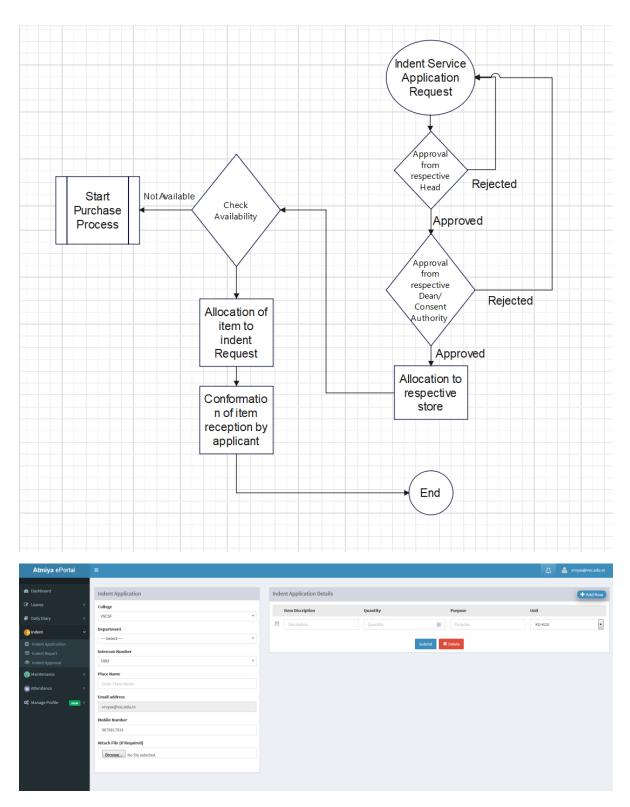

2) item wise entry 3) item wise some additional info 4) item wise tax calculation.

#### • Voucher



### • Report



#### Inventory Day Book



### GPR Report Page



This is general purchase report in that you can list the bills as per party , date ,item and rate wise.

# • Item Barcode System



# • Inventory Voucher Transfer



This form to use Stock transfer into other Faculty.

Many selections available in this form.

# 13. EMPLOYEE ONLINE PORTAL

### ➤ Key Point

- o Leave Application
- o Indent
- o Maintenance Application
- o Attendance Application (If Punch is missing)
- o Salary Slip & Year Statements
- o Various type of Employees report data profile
- Daily Task
- o Report

# • Employees Dashboards



# 13.1 Leave Application





# • Leave Report



# 14.2 Indent Application



• Indent



# 14.3 Maintenance Application





# • Report





## Report



Page 56 **Software Evaluation** 

# 14. 5 Daily Task



## • Report



# 14.6 Data Repository







# 14. FEEDBACK

### Login Screen



#### Feedback



### Report Screen



### 15. ALUMINI PORTAL

### Students Login Page