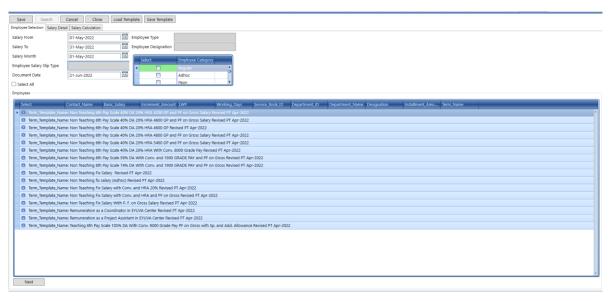

### 9. PAYROLL

- ➤ Key Point
- ✓ Salary Structure Definition
- ✓ Advanced Staff search & Report
- ✓ Manage Staff Applications
- ✓ Staff wise pay scale setting
- ✓ Salary Calculation
- ✓ Salary Statement and Other Reports Printing
- ✓ Salary components, deduction, leave, PF, any other allowance, etc
- ✓ Advance Management
- ✓ Pay Slip
- ✓ Salary Voucher
- ✓ Loan Advance Detail
- ✓ Leave Management
- ✓ Statement (Cash, Bank, Cheque, DD etc)
- ✓ Monthly Allow Deduction
- ✓ Salary Summary Report
- ✓ Salary Chart
- ✓ Attendance Summary
- Get the Pay scale detail from HR module.
- Get the Leave detail from the Employee Attendance module.

#### • Calculate the salary

#### • Bulk Salary Generate