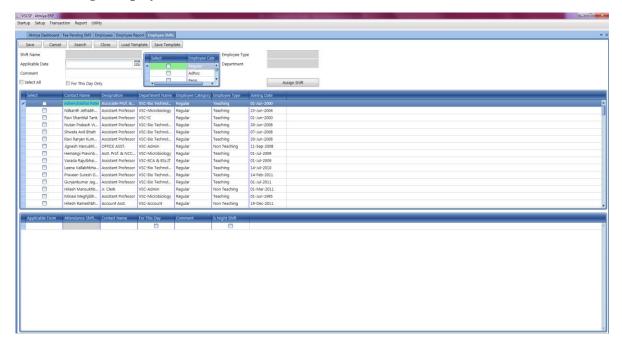

nding & other Report



#### • Fee SMS





## 6. SCHOLARSHIP

## > Collect Scholarship Application











## 7. HR

## **Key Points**

- ✓ Staff Profile with UID
- ✓ Official details
- ✓ Basic Details
- ✓ Address Details
- ✓ Personal Details
- $\checkmark$  Staff reports like Staff List, Department wise, qualification wise, and experience wise.
  - ✓ Staff Search Management via UID
  - ✓ Various Reports Experience Wise, Salary Wise etc

#### • Add Employee



## • Employee Report



## 8. EMPLOYEE ATTENDANCE

## **≻** Key Point

- ✓ Smart Card/Bio-metrics Attendance Integration
- ✓ Employees Shift base Generate report
- ✓ Manual Punching.
- ✓ Export Daily attendance data to payroll.
- ✓ Daily absence reports for administration.
- ✓ Customized reports.

### • Assign Employee to Shift



### • Employee Attendance Report



### 9. PAYROLL

- ➤ Key Point
- ✓ Salary Structure Definition
- ✓ Advanced Staff search & Report
- ✓ Manage Staff Applications
- ✓ Staff wise pay scale setting
- ✓ Salary Calculation
- ✓ Salary Statement and Other Reports Printing
- ✓ Salary components, deduction, leave, PF, any other allowance, etc
- ✓ Advance Management
- ✓ Pay Slip
- ✓ Salary Voucher
- ✓ Loan Advance Detail
- ✓ Leave Management
- ✓ Statement (Cash, Bank, Cheque, DD etc)
- ✓ Monthly Allow Deduction
- ✓ Salary Summary Report
- ✓ Salary Chart
- ✓ Attendance Summary
- Get the Pay scale detail from HR module.
- Get the Leave detail from the Employee Attendance module.

#### • Calculate the salary



#### • Bulk Salary Generate



## • Calculate salary arrears







- Generate various ty