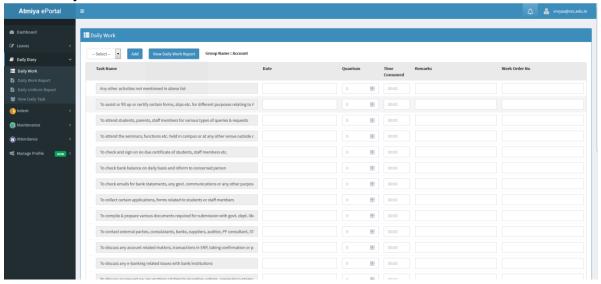

Day Book



### GPR Report Page



This is general purchase report in that you can list the bills as per party , date ,item and rate wise.

# • Item Barcode System



# • Inventory Voucher Transfer



This form to use Stock transfer into other Faculty.

Many selections available in this form.

# 13. EMPLOYEE ONLINE PORTAL

### ➤ Key Point

- o Leave Application
- o Indent
- o Maintenance Application
- o Attendance Application (If Punch is missing)
- o Salary Slip & Year Statements
- o Various type of Employees report data profile
- Daily Task
- o Report

# • Employees Dashboards



# 13.1 Leave Application





# • Leave Report



# 14.2 Indent Application



• Indent



# 14.3 Maintenance Application





# • Report





## Report



Page 56 **Software Evaluation** 

# 14. 5 Daily Task



## • Report



# 14.6 Data Repository







# 14. FEEDBACK

### Login Screen



#### Feedback



### Report Screen



### 15. ALUMINI PORTAL

### Students Login Page