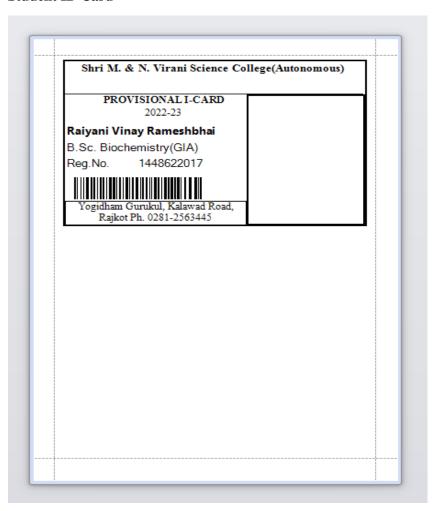

**Step 12:** You will get Text SMS after verification of your details

**Step 13:** For confirming Admission – Login through credentials and Tick on Confirm.

Step 14: Initiate Fees Payment Process by clicking on Confirm and Pay Fee Button

**Step 15:** You will get text SMS after Paying the fees and about confirmation of your admission

#### Login Page





#### > Online Get Students Form No. & Password



#### > Students Basic details Form



> Student Address Information



> Student Addition Information (like mobile no)



> Student Education Information



#### > Students basic Instruction



#### > Students Conformation Message



### > Students Admission No & Password Slip



#### > Admission Verification



#### • Students Admission Conformation form



#### **Student ID Card**







### 3. STUDENTS SECTION

#### **Key Points**

- ✓ Student Information
- ✓ Registration Form with unique ID
- ✓ Admission form with receipt
- ✓ Student Profile (with Photograph, Thumb Impression, Signature)
- ✓ Qualification details.
- ✓ Parents & Guardian Details & Address Details.
- ✓ Document Management (Bonafied, Migration etc)
- ✓ Identity Card / Admit Card Generation (ID Card)
- $\checkmark$  Student Search with different parameters: Caste Category, Admission Category,
  - ✓ Location, Course etc.
  - ✓ Admission Summary
- ✓ Custom Report Generation Transport/Hostel Student details, Student/Parent Birthday
  - ✓ report, Blood Group, reservation category, Mailing Label Printing
  - ✓ Login (Student/Parent

### • Students Admission Report



|                       |