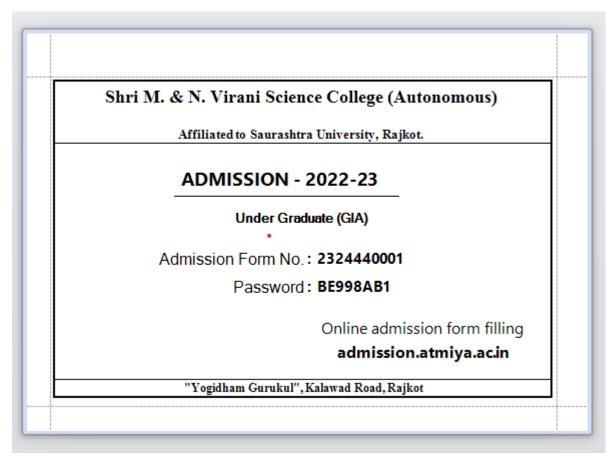

10:** Enter Application No and Password received on your Mobile

**Step 11:** Fill full Details in the form

**Step 12:** You will get Text SMS after verification of your details

**Step 13:** For confirming Admission – Login through credentials and Tick on Confirm.

Step 14: Initiate Fees Payment Process by clicking on Confirm and Pay Fee Button

**Step 15:** You will get text SMS after Paying the fees and about confirmation of your admission

#### Login Page





#### > Online Get Students Form No. & Password



#### > Students Basic details Form



> Student Address Information



> Student Addition Information (like mobile no)



> Student Education Information



#### > Students basic Instruction



#### > Students Conformation Message



### > Students Admission No & Password Slip



#### > Admission Verification



#### • Students Admission Conformation form



#### **Student ID Card**







### 3. STUDENTS SECTION

#### **Key Points**

- ✓ Student Information
- ✓ Registration Form with unique ID
- ✓ Admission form with receipt
- ✓ Student Profile (with Photograph, Thumb Impression, Signature)
- ✓ Qualification details.
- ✓ Parents & Guardian Details & Address Details.
- ✓ Document Management (Bonafied, Migration etc)
- ✓ Identity Card / Admit Card Generation (ID Card)
- $\checkmark$  Student Search with different parameters: Caste Category, Admission Category,
  - ✓ Location, Course etc.
  - ✓ Admission Summary
- ✓ Custom Report Generation Transport/Hostel Student details, Student/Parent Birthday
  - ✓ report, Blood Group, reservation category, Mailing Label Print