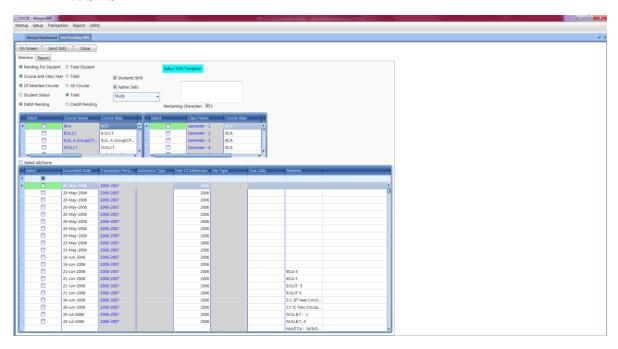

### 5. FEE

### > Key points

- o Breakup (Fee Head, Course Fee)
  - Fee Setup (Course, Individual Student)
  - Fee Receipt Generation(Bank Challan, Online, UPI)
  - Fee Collection Report:- Daily/ Monthly Fund Collection, Branch Wise, Course Wise,
  - Hostel, Transport, Other, Head Wise, Miscellaneous Collection
  - Fees Receipt: Bank, Cash, Draft, adjustable, Cash/ Bank, Student Ledger.
  - dues/defaulter report, Bank Payment report.
  - Installment details, Search receipt, student complete details (dues, receipt, fund,
  - refund, bank list, Fee Relaxation, Excess Report, Excess Adjustment, Fees adjustment
  - through fund, Excess Refund etc.
  - Fee Summary
  - Fine / Penalty Collection

#### • Students Fee



#### • Fee Report



#### • Fee Pending & other Report



#### • Fee SMS





## 6. SCHOLARSHIP

## > Collect Scholarship Application











## 7. HR

## **Key Points**

- ✓ Staff Profile with UID
- ✓ Official details
- ✓ Basic Details
- ✓ Address Details
- ✓ Personal Details
- $\checkmark$  Staff reports like Staff List, Department wise, qualification wise, and experience wise.
  - ✓ Staff Search Management via UID
  - ✓ Various Reports Experience Wise, Salary Wise etc

#### • Add Employee



## • Employee Report



## 8. EMPLOYEE ATTENDANCE

## **≻** Key Point

- ✓ Smart Card/Bio-metrics Attendance Integration
- ✓ Employees Shift base Generate report
- ✓ Manual Punching.
- ✓ Export Daily attendance data to payroll.
- ✓ Daily absence reports for administration.
- ✓ Customized reports.

### • Assign Employee to Shift



### • Employee Attendance Report



##