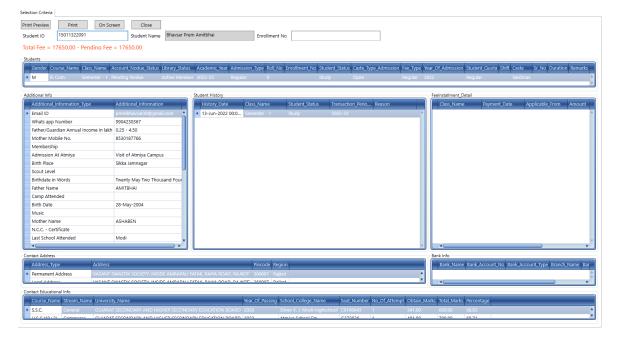

<br>23-08-2022               | Himmatbhai<br>Mokasana Bhargav<br>Vora Devang Dipakbhai<br>Madaliya Mohil Atulbhai<br>Vachhani Jay Kiritbhai                                              | 2223440483<br>2223440485<br>2223440486<br>2223440487               | Male<br>Male<br>Male<br>Male |         |
| 4<br>5<br>6<br>7<br>8 | 1448322041<br>1448322042<br>1448322043<br>1448322044<br>1448322045 | 10-08-2022<br>13-08-2022<br>22-08-2022<br>23-08-2022<br>25-08-2022 | Himmatbhai<br>Mokasana Bhargav<br>Vora Devang Dipakbhai<br>Madaliya Mohil Atulbhai<br>Vachhani Jay Kiritbhai<br>Rank Raj Ashokbhai<br>Kuriya Kashyapkumar | 2223440483<br>2223440485<br>2223440486<br>2223440487<br>2223440490 | Male<br>Male<br>Male<br>Male |         |

#### • Other Students Section Report



#### • Students Details Report



#### • Students Certificate



## • Provisional Eligibility Certificate



### • Students Class Transfer



## • Students Status Change



#### 4. EXAM MANAGEMENTS



### 5. FEE

### > Key points

- o Breakup (Fee Head, Course Fee)
  - Fee Setup (Course, Individual Student)
  - Fee Receipt Generation(Bank Challan, Online, UPI)
  - Fee Collection Report:- Daily/ Monthly Fund Collection, Branch Wise, Course Wise,
  - Hostel, Transport, Other, Head Wise, Miscellaneous Collection
  - Fees Receipt: Bank, Cash, Draft, adjustable, Cash/ Bank, Student Ledger.
  - dues/defaulter report, Bank Payment report.
  - Installment details, Search receipt, student complete details (dues, receipt, fund,
  - refund, bank list, Fee Relaxation, Excess Report, Excess Adjustment, Fees adjustment
  - through fun