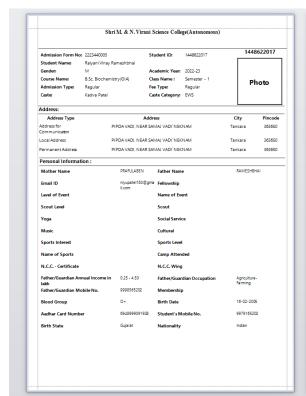

#### **Key Points**

- ✓ Student Information
- ✓ Registration Form with unique ID
- ✓ Admission form with receipt
- ✓ Student Profile (with Photograph, Thumb Impression, Signature)
- ✓ Qualification details.
- ✓ Parents & Guardian Details & Address Details.
- ✓ Document Management (Bonafied, Migration etc)
- ✓ Identity Card / Admit Card Generation (ID Card)
- $\checkmark$  Student Search with different parameters: Caste Category, Admission Category,
  - ✓ Location, Course etc.
  - ✓ Admission Summary
- ✓ Custom Report Generation Transport/Hostel Student details, Student/Parent Birthday
  - ✓ report, Blood Group, reservation category, Mailing Label Printing
  - ✓ Login (Student/Parent