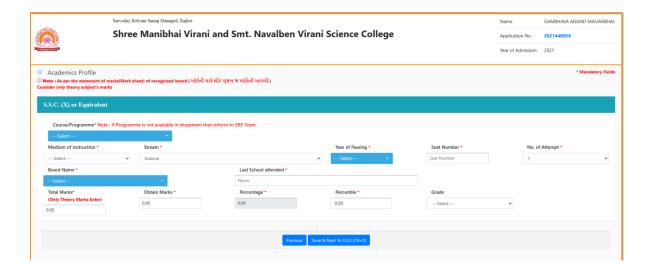

#### > Students Basic details Form

> Student Address Information

> Student Addition Information (like mobile no)

> Student Education Information