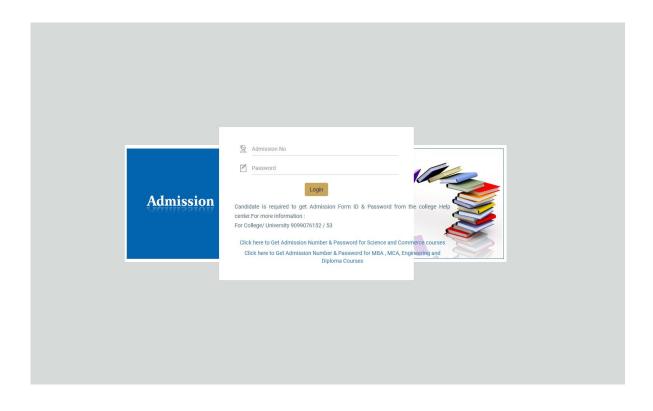

tails in the form

Step 5: Click on Save and Next

**Step 6:** Do the online payment process (Application Form Fees)

Step 7: You will get text SMS of Admissions No. and Password on your mobile no.

**Step 8:** Open - <a href="http://admission.atmiya.ac.in/">http://admission.atmiya.ac.in/</a>

**Step 9:** Press Apply Button

**Step 10:** Enter Application No and Password received on your Mobile

**Step 11:** Fill full Details in the form

**Step 12:** You will get Text SMS after verification of your details

**Step 13:** For confirming Admission – Login through credentials and Tick on Confirm.

Step 14: Initiate Fees Payment Process by clicking on Confirm and Pay Fee Button

**Step 15:** You will get text SMS after Paying the fees and about confirmation of your admission

#### Login Page





#### > Online Get Students Form No. & Password



#### > Students Basic details Form



> Student Address Information



> Student Addition Information (like mobile no)



> Student Education Information



#### > Students basic Instruction



#### > Students Conformation Message



### > Students Admission No & Password Slip



#### > Admission Verification



#### • Students Admission Conformation form



#### **Student ID Card**







### 3. STUDENTS SECTION

#### **Key Points**

- ✓ Student Information
- ✓ Registration Form with unique ID
- ✓ Admission form with receipt
- ✓ Student Profile (with Photograph, Thumb Impression, Signature)
- ✓ Qualification details.
- ✓ Parents & Guardian Details & Address Details.
- ✓ Document Management (Bonafied, Migration etc)
- ✓ Identity Card /