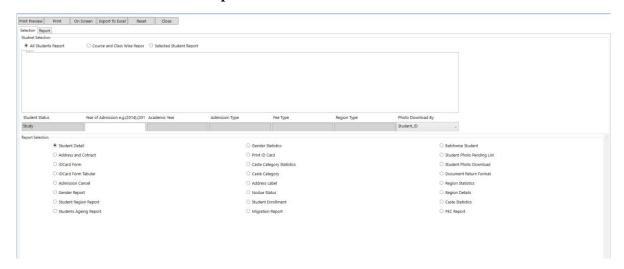

8-2022<br>13-08-2022<br>22-08-2022<br>23-08-2022               | Himmatbhai<br>Mokasana Bhargav<br>Vora Devang Dipakbhai<br>Madaliya Mohil Atulbhai<br>Vachhani Jay Kiritbhai                                              | 2223440483<br>2223440485<br>2223440486<br>2223440487               | Male<br>Male<br>Male<br>Male |         |
| 4<br>5<br>6<br>7<br>8 | 1448322041<br>1448322042<br>1448322043<br>1448322044<br>1448322045 | 10-08-2022<br>13-08-2022<br>22-08-2022<br>23-08-2022<br>25-08-2022 | Himmatbhai<br>Mokasana Bhargav<br>Vora Devang Dipakbhai<br>Madaliya Mohil Atulbhai<br>Vachhani Jay Kiritbhai<br>Rank Raj Ashokbhai<br>Kuriya Kashyapkumar | 2223440483<br>2223440485<br>2223440486<br>2223440487<br>2223440490 | Male<br>Male<br>Male<br>Male |         |

#### • Other Students Section Report



#### • Students Details Report



#### • Students Certificate



## • Provisional Eligibility Certificate



### • Students Class Transfer



## • Students Status Change



#### 4. EXAM MANAGEMENTS



### 5. FEE

### > Key points

- o Breakup (Fee Head, Course Fee)
  - Fee Setup (Course, Individual Student)
  - Fee Receipt Generation(Bank Challan, Online, UPI)
  - Fee Collection Report:- Daily/ Monthly Fund Collection, Branch Wise, Course Wise,
  - Hostel, Transport, Other, Head Wise, Miscellaneous Collection
  - Fees Receipt: Bank, Cash, Draft, adjustable, Cash/ Bank, Student Ledger.
  - dues/defaulter report, Bank Payment report.
  - Installment details, Search receipt, student complete details (dues, receipt, fund,
  - refund, bank list, Fee Relaxation, Excess Report, Excess Adjustmen