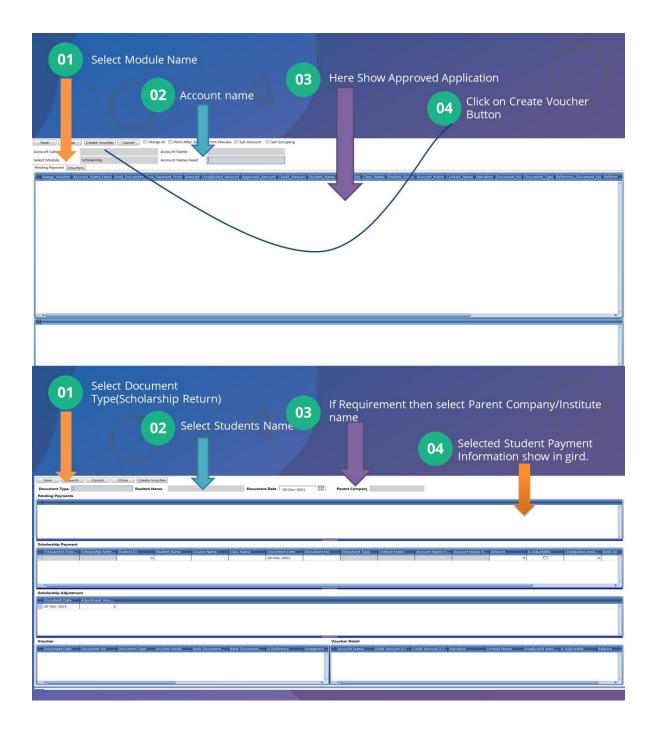

- Fee Setup (Course, Individual Student)
  - Fee Receipt Generation(Bank Challan, Online, UPI)
  - Fee Collection Report:- Daily/ Monthly Fund Collection, Branch Wise, Course Wise,
  - Hostel, Transport, Other, Head Wise, Miscellaneous Collection
  - Fees Receipt: Bank, Cash, Draft, adjustable, Cash/ Bank, Student Ledger.
  - dues/defaulter report, Bank Payment report.
  - Installment details, Search receipt, student complete details (dues, receipt, fund,
  - refund, bank list, Fee Relaxation, Excess Report, Excess Adjustment, Fees adjustment
  - through fund, Excess Refund etc.
  - Fee Summary
  - Fine / Penalty Collection

#### • Students Fee



#### • Fee Report



#### • Fee Pending & other Report



#### • Fee SMS





## 6. SCHOLARSHIP

## > Collect Scholarship Application











## 7. HR

## **Key Points**

- ✓ Staff Profile with UID
- ✓ Official details
- ✓ Basic Details
- ✓ Address Details
- ✓ Personal Details
- $\checkmark$  Staff reports like Staff List, Department wise, qualification wise, and experience wise.
  - ✓ Staff Search Management via UID
  - ✓ Various Reports Experience Wise, Salary Wise etc

#### • Add Employee



## • Employee Report



## 8. EMPLOYEE ATTENDANCE

## **≻** Key Point

- ✓ Smart Card/Bio-metrics Attendance Integration
- ✓ Employees Shift base Generate report
- ✓ Manual Punching.
- ✓ Export Daily attendance data to payroll.
- ✓ Daily absence reports for administration.
- ✓ Customized reports.

### • Assign Employee to Shift



### • Employee Attendance Report



### 9. PAYROLL

- ➤ Key Point
- ✓ Salary Structure Definition
- ✓ Adv