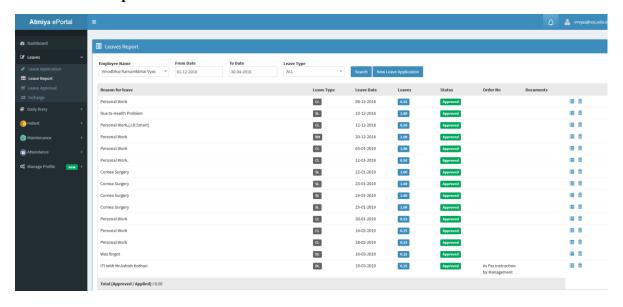

ur part 1) bill's main detail 2) item wise entry 3) item wise some additional info 4) item wise tax calculation.

#### • Voucher



### • Report



#### Inventory Day Book



### GPR Report Page



This is general purchase report in that you can list the bills as per party , date ,item and rate wise.

# • Item Barcode System



# • Inventory Voucher Transfer



This form to use Stock transfer into other Faculty.

Many selections available in this form.

# 13. EMPLOYEE ONLINE PORTAL

### ➤ Key Point

- o Leave Application
- o Indent
- o Maintenance Application
- o Attendance Application (If Punch is missing)
- o Salary Slip & Year Statements
- o Various type of Employees report data profile
- Daily Task
- o Report

# • Employees Dashboards



# 13.1 Leave Application





# • Leave Report



# 14.2 Indent Application



• Indent



# 14.3 Maintenance Application





# • Report





## Report



Page 56 **Software Evaluation** 

# 14. 5 Daily Task



## • Report



# 14.6 Data Repository







# 14. FEEDBACK

### Login Screen



#### Feedback



### Report Screen



### 15. ALUMINI PORTAL

### Students Login Page