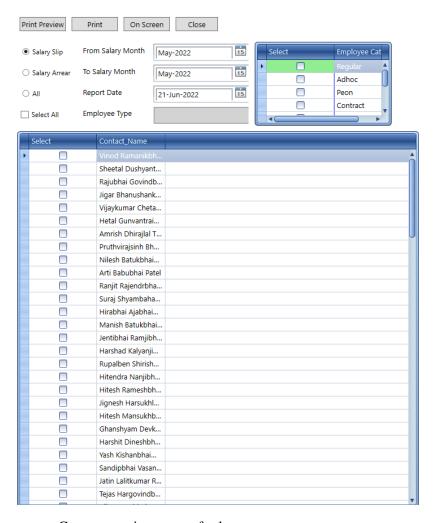

## • Calculate salary arrears

- Generate various type of salary reports
- 1) Employees Salary Slip
- 2) Yearly Statements
- 3) Term Wise Report
- 4) IT Report
- 5) PF Report
- 6) PT Report
- 7) Salary TDS Report