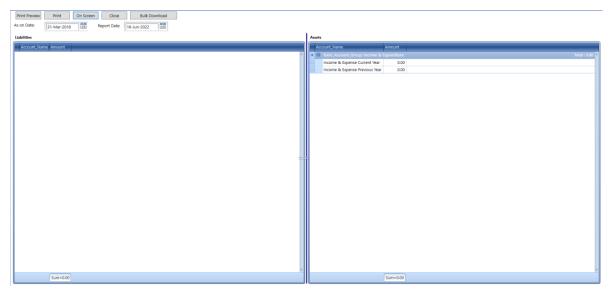

### • Report of balance sheet

More report are available in ERP System, List is given below,

- 1) Voucher Register
- 2) Entry Category Report
- 3) TDS Report
- 4) Reference Voucher Report
- 5) Daily Cash Verification Report
- 6) Daily Cash Transaction report
- 7) Cheque Book Report
- 8) Due Document Report(Auto mail)
- 9) Payment Sheet Generate
- 10) Financial Data Analysis Report
- 11) Cost Center Report