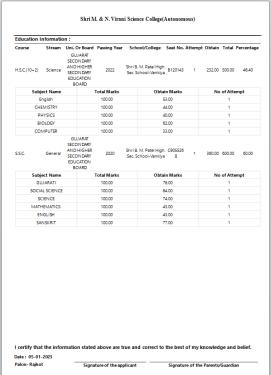

### • Students Admission Report

|                       |                                                                    | Shri M. &                                                          | N. Virani Scier                                                                                                                                           | ice College                                                        | (GIA)                        |         |
|-----------------------|--------------------------------------------------------------------|--------------------------------------------------------------------|-----------------------------------------------------------------------------------------------------------------------------------------------------------|--------------------------------------------------------------------|------------------------------|---------|
|                       |                                                                    | Dail                                                               | y Admission Verific                                                                                                                                       | ation Report                                                       |                              |         |
|                       |                                                                    |                                                                    | uration :01-08-2022 to                                                                                                                                    | •                                                                  |                              |         |
| Cours                 | e Name: B.                                                         | Sc. Biochemistry                                                   |                                                                                                                                                           |                                                                    | Semester - 1                 |         |
| S.N.                  | Student ID                                                         | Admission Date                                                     | Name                                                                                                                                                      | Admission Form No.                                                 | Gender                       | Remarks |
| 1                     | 1448622044                                                         | 06-08-2022                                                         | Vaghela Vishwajitsinh<br>Sanjaysinh                                                                                                                       | 2223440482                                                         | Male                         |         |
| 2                     | 1448622045                                                         | 30-08-2022                                                         | Sakariya Dharmesh<br>Rameshbhai                                                                                                                           | 2223440493                                                         | Male                         |         |
| 3                     | 1448622046                                                         | 01-09-2022                                                         | Bhagiya Janhavi Popatbhai                                                                                                                                 | 2223440497                                                         | Female                       |         |
| 4                     | 1448622047                                                         | 09-09-2022                                                         | Padaliya Mishari<br>Sureshbhai                                                                                                                            | 2223440501                                                         | Female                       |         |
| 5                     | 1448622048                                                         | 14-09-2022                                                         | Khimsuriya Krupali<br>Nareshbhai                                                                                                                          | 2223440510                                                         | Female                       |         |
| 6                     | 1448622050                                                         | 14-09-2022                                                         | Joshi Kairvi Ketanbhai                                                                                                                                    | 2223440512                                                         | Female                       |         |
| 7                     | 1448622051                                                         | 15-09-2022                                                         | Bhimani Shreyaben<br>Vasantbhai                                                                                                                           | 2223440513                                                         | Female                       |         |
| Cours                 | e Name: B.                                                         | Sc. Biochemistry                                                   |                                                                                                                                                           | 9                                                                  | Semester - 4                 |         |
| S.N.                  | Student ID                                                         | Admission Date                                                     | Name                                                                                                                                                      | Admission Form No.                                                 | Gender                       | Remarks |
| 1                     | 1448622049                                                         | 14-09-2022                                                         | Savaliya Bansi Sandipbhai                                                                                                                                 | 2223440509                                                         | Female                       |         |
| Cours                 | e Name: B.                                                         | Sc. Chemistry.                                                     |                                                                                                                                                           | 9                                                                  | Semester - 1                 |         |
| S.N.                  | Student ID                                                         | Admission Date                                                     | Name                                                                                                                                                      | Admission Form No.                                                 | Gender                       | Remarks |
| 1                     | 1448322038                                                         | 04-08-2022                                                         | Shekh Hemal Dineshbhai                                                                                                                                    | 2223440477                                                         | Male                         |         |
| 2                     | 1448322039                                                         | 05-08-2022                                                         | Nagariya Keval<br>Harshadbhai                                                                                                                             | 2223440478                                                         | Male                         |         |
|                       |                                                                    |                                                                    | Parmar Kuldeep                                                                                                                                            |                                                                    |                              |         |
| 3                     | 1448322040                                                         | 06-08-2022                                                         | Himmatbhai                                                                                                                                                | 2223440480                                                         | Male                         |         |
| 4                     | 1448322040<br>1448322041                                           | 06-08-2022<br>10-08-2022                                           |                                                                                                                                                           | 2223440480<br>2223440483                                           | Male<br>Male                 |         |
|                       |                                                                    |                                                                    | Himmatbhai                                                                                                                                                |                                                                    |                              |         |
| 4                     | 1448322041                                                         | 10-08-2022                                                         | Himmatbhai<br>Mokasana Bhargav                                                                                                                            | 2223440483                                                         | Male                         |         |
| 4 5                   | 1448322041<br>1448322042                                           | 10-08-2022<br>13-08-2022                                           | Himmatbhai<br>Mokasana Bhargav<br>Vora Devang Dipakbhai                                                                                                   | 2223440483<br>2223440485                                           | Male<br>Male                 |         |
| 4<br>5<br>6           | 1448322041<br>1448322042<br>1448322043                             | 10-08-2022<br>13-08-2022<br>22-08-2022                             | Himmatbhai<br>Mokasana Bhargav<br>Vora Devang Dipakbhai<br>Madaliya Mohil Atulbhai                                                                        | 2223440483<br>2223440485<br>2223440486                             | Male<br>Male<br>Male         |         |
| 4<br>5<br>6<br>7      | 1448322041<br>1448322042<br>1448322043<br>1448322044               | 10-08-2022<br>13-08-2022<br>22-08-2022<br>23-08-2022               | Himmatbhai<br>Mokasana Bhargav<br>Vora Devang Dipakbhai<br>Madaliya Mohil Atulbhai<br>Vachhani Jay Kiritbhai                                              | 2223440483<br>2223440485<br>2223440486<br>2223440487               | Male<br>Male<br>Male<br>Male |         |
| 4<br>5<br>6<br>7<br>8 | 1448322041<br>1448322042<br>1448322043<br>1448322044<br>1448322045 | 10-08-2022<br>13-08-2022<br>22-08-2022<br>23-08-2022<br>25-08-2022 | Himmatbhai<br>Mokasana Bhargav<br>Vora Devang Dipakbhai<br>Madaliya Mohil Atulbhai<br>Vachhani Jay Kiritbhai<br>Rank Raj Ashokbhai<br>Kuriya Kashyapkumar | 2223440483<br>2223440485<br>2223440486<br>2223440487<br>2223440490 | Male<br>Male<br>Male<br>Male |         |