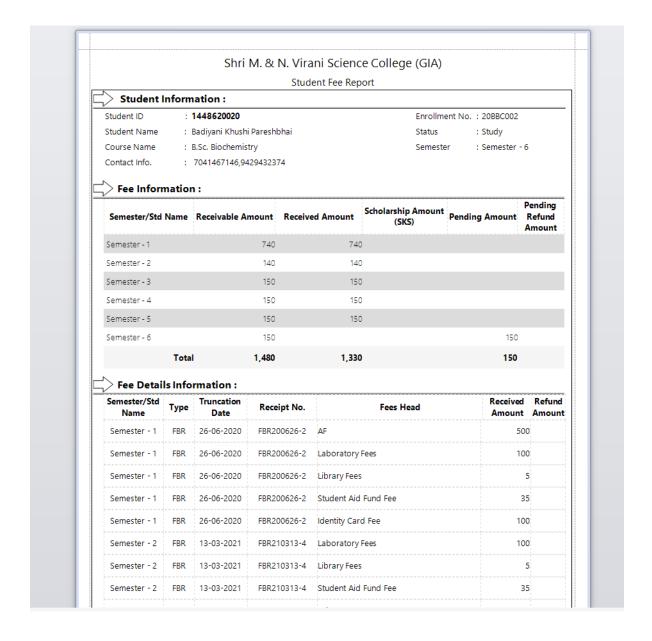

### 5. FEE

### > Key points

- o Breakup (Fee Head, Course Fee)
  - Fee Setup (Course, Individual Student)
  - Fee Receipt Generation(Bank Challan, Online, UPI)
  - Fee Collection Report:- Daily/ Monthly Fund Collection, Branch Wise, Course Wise,
  - Hostel, Transport, Other, Head Wise, Miscellaneous Collection
  - Fees Receipt: Bank, Cash, Draft, adjustable, Cash/ Bank, Student Ledger.
  - dues/defaulter report, Bank Payment report.
  - Installment details, Search receipt, student complete details (dues, receipt, fund,
  - refund, bank list, Fee Relaxation, Excess Report, Excess Adjustment, Fees adjustment
  - through fund, Excess Refund etc.
  - Fee Summary
  - Fine / Penalty Collection

#### • Students Fee



#### • Fee Report



#### • Fee Pending & other Report



#### • Fee SMS





## 6. SCHOLARSHIP

## > Collect Scholarship Application











## 7. HR

## **Key Points**

- ✓ Staff Profile with UID
- ✓ Official details
- ✓ Basic Details
- ✓ Address Details
- ✓ Personal Details
- $\checkmark$  Staff reports like Staff List, Department wise, qualification wise, and experience wise.
  - ✓ Staff Search Management via UID
  - ✓ Various Reports Experience Wise, Salary Wise etc

#### • Add Employee



## • Employee Report



## 8. EMPLOYEE ATTENDANCE

## **≻** Key Point

- ✓ Smart Card/Bio-metrics Attendance Integration
- ✓ Employees Shift base Generate report
- ✓ Manual Punching.
- ✓ Export Daily attendance data to payroll.
- ✓ Daily absence reports for administration.
- ✓ Customized reports.

### • Assign Employee to Shift



### • Employee Attendance Report



###