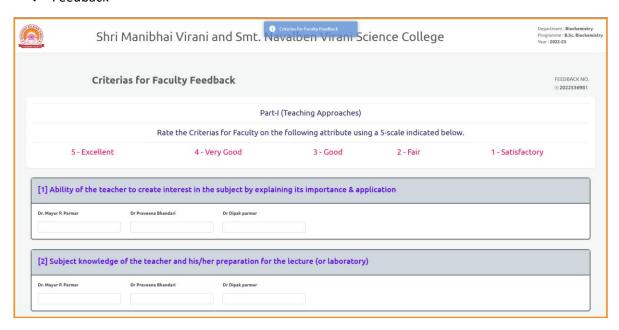

as per party , date ,item and rate wise.

# • Item Barcode System



# • Inventory Voucher Transfer



This form to use Stock transfer into other Faculty.

Many selections available in this form.

# 13. EMPLOYEE ONLINE PORTAL

### ➤ Key Point

- o Leave Application
- o Indent
- o Maintenance Application
- o Attendance Application (If Punch is missing)
- o Salary Slip & Year Statements
- o Various type of Employees report data profile
- Daily Task
- o Report

# • Employees Dashboards



# 13.1 Leave Application





# • Leave Report



# 14.2 Indent Application



• Indent



# 14.3 Maintenance Application





# • Report





## Report



Page 56 **Software Evaluation** 

# 14. 5 Daily Task



## • Report



# 14.6 Data Repository







# 14. FEEDBACK

### Login Screen



#### Feedback



### Report Screen



### 15. ALUMINI PORTAL

### Students Login Page