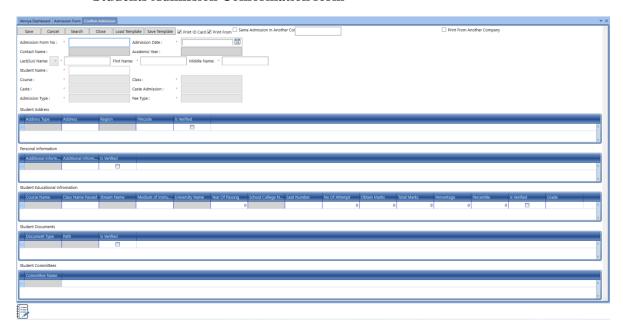

ill full Details in the form

**Step 12:** You will get Text SMS after verification of your details

**Step 13:** For confirming Admission – Login through credentials and Tick on Confirm.

Step 14: Initiate Fees Payment Process by clicking on Confirm and Pay Fee Button

**Step 15:** You will get text SMS after Paying the fees and about confirmation of your admission

#### Login Page





#### > Online Get Students Form No. & Password



#### > Students Basic details Form



> Student Address Information



> Student Addition Information (like mobile no)



> Student Education Information



#### > Students basic Instruction



#### > Students Conformation Message



### > Students Admission No & Password Slip



#### > Admission Verification



#### • Students Admission Conformation form



#### **Student ID Card**







### 3. STUDENTS SECTION

#### **Key Points**

- ✓ Student Information
- ✓ Registration Form with unique ID
- ✓ Admission form with receipt
- ✓ Student Profile (with Photograph, Thumb Impression, Signature)
- ✓ Qualification details.
- ✓ Parents & Guardian Details & Address Details.
- ✓ Document Management (Bonafied, Migration etc)
- ✓ Identity Card / Admit Card Generation (ID Card)
- $\checkmark$  Student Search with different parameters: Caste Category, Admission Category,
  - ✓ Location, Course etc.
  - ✓ Admission Summary
- ✓ Custom Report Generation Transport/Hostel Student details, Student/Parent Birthday
  - ✓ report, Blood Group, reservation category, Mailing Label Printing
  - ✓ Login (Student/Parent

### • Students Admission Report



|