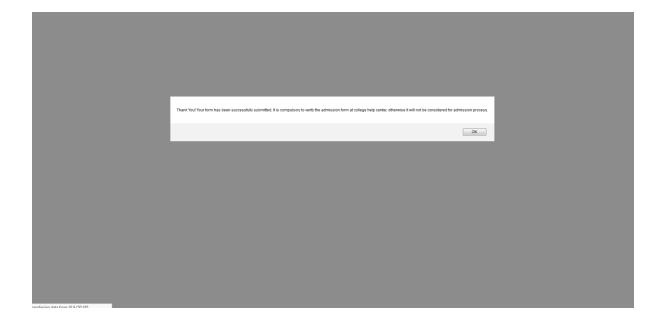

in/</a>

**Step 9:** Press Apply Button

**Step 10:** Enter Application No and Password received on your Mobile

**Step 11:** Fill full Details in the form

**Step 12:** You will get Text SMS after verification of your details

**Step 13:** For confirming Admission – Login through credentials and Tick on Confirm.

Step 14: Initiate Fees Payment Process by clicking on Confirm and Pay Fee Button

**Step 15:** You will get text SMS after Paying the fees and about confirmation of your admission

#### Login Page





#### > Online Get Students Form No. & Password



#### > Students Basic details Form



> Student Address Information



> Student Addition Information (like mobile no)



> Student Education Information



#### > Students basic Instruction



#### > Students Conformation Message



### > Students Admission No & Password Slip



#### > Admission Verification



#### • Students Admission Conformation form



#### **Student ID Card**







### 3. STUDENTS SECTION

#### **Key Points**

- ✓ Student Information
- ✓ Registration Form with unique ID
- ✓ Admission form with receipt
- ✓ Student Profile (with Photograph, Thumb Impression, Signature)
- ✓ Qualification details.
- ✓ Parents & Guardian Details & Address Details.
- ✓ Document Management (Bonafied, Migration etc)
- ✓ Identity Card / Admit Card Generation (ID Card)
- $\checkmark$  Student Search with different parameters: Caste Category, Admission Category,
  - ✓ Location, Course etc.
  - ✓ Admission Summary
- ✓ Custom Report Generation Transport/Hostel Student details, Student/Parent Birthday
  - ✓ report, Blood G