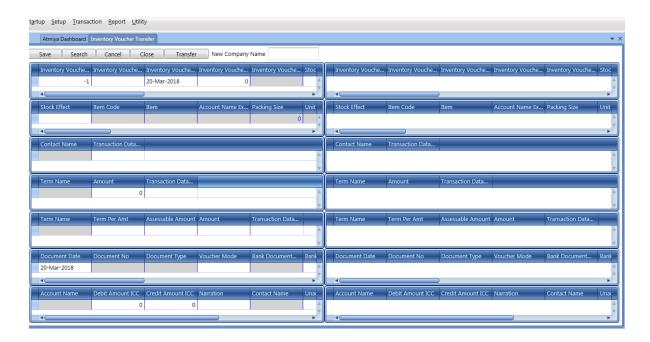

# • Inventory Voucher Transfer

This form to use Stock transfer into other Faculty.

Many selections available in this form.