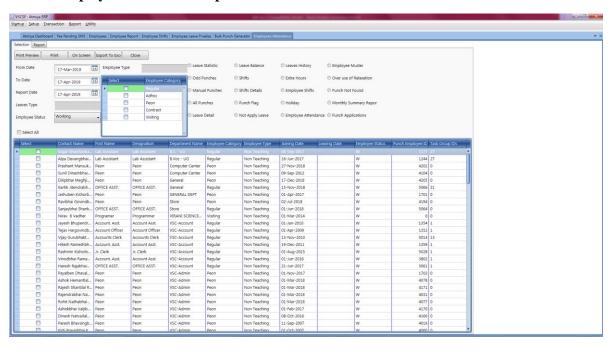

MS





## 6. SCHOLARSHIP

## > Collect Scholarship Application











## 7. HR

## **Key Points**

- ✓ Staff Profile with UID
- ✓ Official details
- ✓ Basic Details
- ✓ Address Details
- ✓ Personal Details
- $\checkmark$  Staff reports like Staff List, Department wise, qualification wise, and experience wise.
  - ✓ Staff Search Management via UID
  - ✓ Various Reports Experience Wise, Salary Wise etc

#### • Add Employee



## • Employee Report



## 8. EMPLOYEE ATTENDANCE

## **≻** Key Point

- ✓ Smart Card/Bio-metrics Attendance Integration
- ✓ Employees Shift base Generate report
- ✓ Manual Punching.
- ✓ Export Daily attendance data to payroll.
- ✓ Daily absence reports for administration.
- ✓ Customized reports.

### • Assign Employee to Shift



### • Employee Attendance Report



### 9. PAYROLL

- ➤ Key Point
- ✓ Salary Structure Definition
- ✓ Advanced Staff search & Report
- ✓ Manage Staff Applications
- ✓ Staff wise pay scale setting
- ✓ Salary Calculation
- ✓ Salary Statement and Other Reports Printing
- ✓ Salary components, deduction, leave, PF, any other allowance, etc
- ✓ Advance Management
- ✓ Pay Slip
- ✓ Salary Voucher
- ✓ Loan Advance Detail
- ✓ Leave Management
- ✓ Statement (Cash, Bank, Cheque, DD etc)
- ✓ Monthly Allow Deduction
- ✓ Salary Summary Report
- ✓ Salary Chart
- ✓ Attendance Summary
- Get the Pay scale detail from HR module.
- Get the Leave detail from the Employee Attendance module.

#### • Calculate the salary



#### • Bulk Salary Generate



## • Calculate salary arrears







- Generate various type of salary reports
- 1) Employees