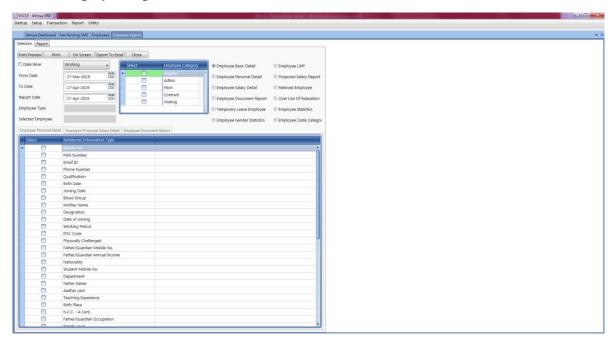

llment details, Search receipt, student complete details (dues, receipt, fund,
  - refund, bank list, Fee Relaxation, Excess Report, Excess Adjustment, Fees adjustment
  - through fund, Excess Refund etc.
  - Fee Summary
  - Fine / Penalty Collection

#### • Students Fee



#### • Fee Report



#### • Fee Pending & other Report



#### • Fee SMS





## 6. SCHOLARSHIP

## > Collect Scholarship Application











## 7. HR

## **Key Points**

- ✓ Staff Profile with UID
- ✓ Official details
- ✓ Basic Details
- ✓ Address Details
- ✓ Personal Details
- $\checkmark$  Staff reports like Staff List, Department wise, qualification wise, and experience wise.
  - ✓ Staff Search Management via UID
  - ✓ Various Reports Experience Wise, Salary Wise etc

#### • Add Employee



## • Employee Report



## 8. EMPLOYEE ATTENDANCE

## **≻** Key Point

- ✓ Smart Card/Bio-metrics Attendance Integration
- ✓ Employees Shift base Generate report
- ✓ Manual Punching.
- ✓ Export Daily attendance data to payroll.
- ✓ Daily absence reports for administration.
- ✓ Customized reports.

### • Assign Employee to Shift



### • Employee Attendance Report



### 9. PAYROLL

- ➤ Key Point
- ✓ Salary Structure Definition
- ✓ Advanced Staff search & Report
- ✓ Manage Staff Applications
- ✓ Staff wise pay scale setting
- ✓ Salary Calculation
- ✓ Salary Statement and Other Reports Printing
- ✓ Salary components, deduction, leave, PF, any other allowance, etc
- ✓ Advance Management
- ✓ Pay Slip
- ✓ Salary Voucher
- ✓ Loan Advance Detail
- ✓ Leave Management
- ✓ Statement (Cash, Bank, Cheque, DD etc)
- ✓ Month