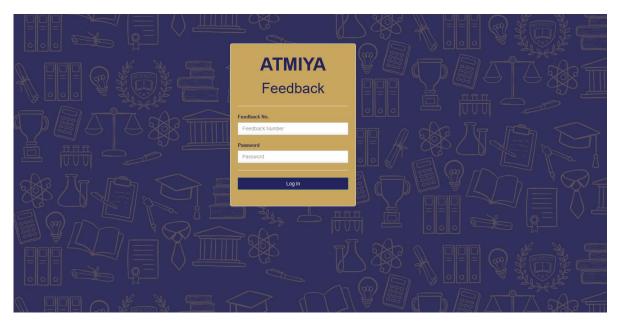

an list the bills as per party , date ,item and rate wise.

# • Item Barcode System



# • Inventory Voucher Transfer



This form to use Stock transfer into other Faculty.

Many selections available in this form.

# 13. EMPLOYEE ONLINE PORTAL

### ➤ Key Point

- o Leave Application
- o Indent
- o Maintenance Application
- o Attendance Application (If Punch is missing)
- o Salary Slip & Year Statements
- o Various type of Employees report data profile
- Daily Task
- o Report

# • Employees Dashboards



# 13.1 Leave Application





# • Leave Report



# 14.2 Indent Application



• Indent



# 14.3 Maintenance Application





# • Report





## Report



Page 56 **Software Evaluation** 

# 14. 5 Daily Task



## • Report



# 14.6 Data Repository







# 14. FEEDBACK

### Login Screen



#### Feedback



### Report Screen



### 15. ALUMINI PORTAL

### Students Login Page