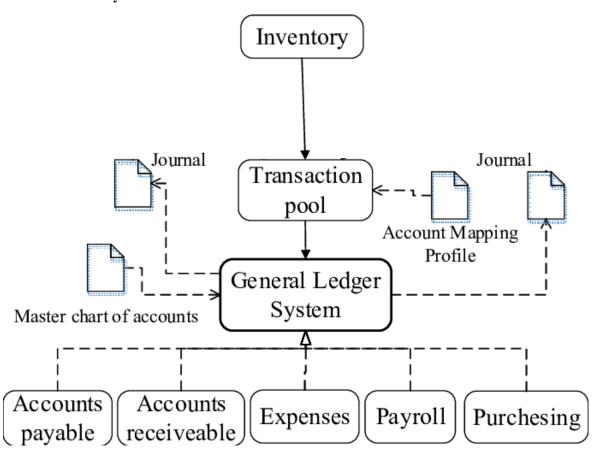

## 10. ACCOUNT

### **≻** Key Point

- o Flexible & Infinite Grouping of Accounts
- o Head of Account Creation
- o Cash Receipt Voucher
- o Cash Payment Voucher
- Bank Receipt Voucher
- o Bank Payment Voucher
- o Bulk Payment Voucher
- Contra Entries
- o Payments
- o Receipts
- Journal Vouchers
- o Day Book, Cash Book & Bank Book
- Ledgers Posting
- o Ledgers View
- o Trial Balance
- o Income over expense A/c
- Balance Sheet
- o Asset Search

> Account Classification

### **▶** General System