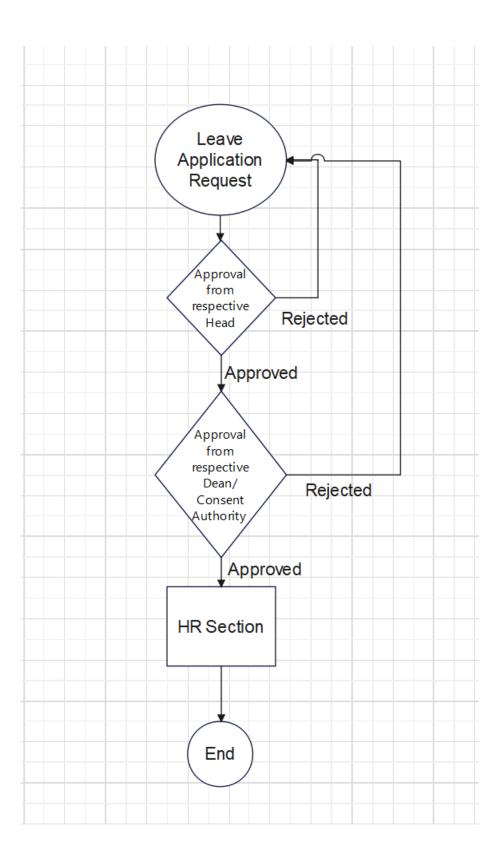

the entry has main four part 1) bill's main detail 2) item wise entry 3) item wise some additional info 4) item wise tax calculation.

#### • Voucher



### • Report



#### Inventory Day Book



### GPR Report Page



This is general purchase report in that you can list the bills as per party , date ,item and rate wise.

# • Item Barcode System



# • Inventory Voucher Transfer



This form to use Stock transfer into other Faculty.

Many selections available in this form.

# 13. EMPLOYEE ONLINE PORTAL

### ➤ Key Point

- o Leave Application
- o Indent
- o Maintenance Application
- o Attendance Application (If Punch is missing)
- o Salary Slip & Year Statements
- o Various type of Employees report data profile
- Daily Task
- o Report

# • Employees Dashboards



# 13.1 Leave Application





# • Leave Report



# 14.2 Indent Application



• Indent



# 14.3 Maintenance Application





# • Report





## Report



Page 56 **Software Evaluation** 

# 14. 5 Daily Task



## • Report



# 14.6 Data Repository







# 14. FEEDBACK

### Login Screen



#### Feedback



### Report Screen



### 15. ALUMINI PORTAL

### Students Login Page