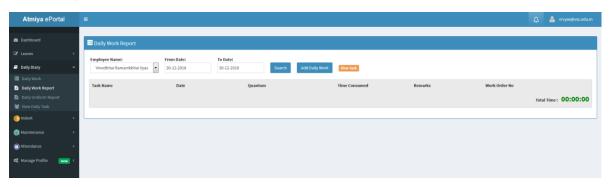

# GPR Report Page



This is general purchase report in that you can list the bills as per party , date ,item and rate wise.

# • Item Barcode System



# • Inventory Voucher Transfer



This form to use Stock transfer into other Faculty.

Many selections available in this form.

# 13. EMPLOYEE ONLINE PORTAL

### ➤ Key Point

- o Leave Application
- o Indent
- o Maintenance Application
- o Attendance Application (If Punch is missing)
- o Salary Slip & Year Statements
- o Various type of Employees report data profile
- Daily Task
- o Report

# • Employees Dashboards



# 13.1 Leave Application





# • Leave Report



# 14.2 Indent Application



• Indent



# 14.3 Maintenance Application





# • Report





## Report



Page 56 **Software Evaluation** 

# 14. 5 Daily Task



## • Report



# 14.6 Data Repository







# 14. FEEDBACK

### Login Screen



#### Feedback



### Report Screen



### 15. ALUMINI PORTAL

### Students Login Page