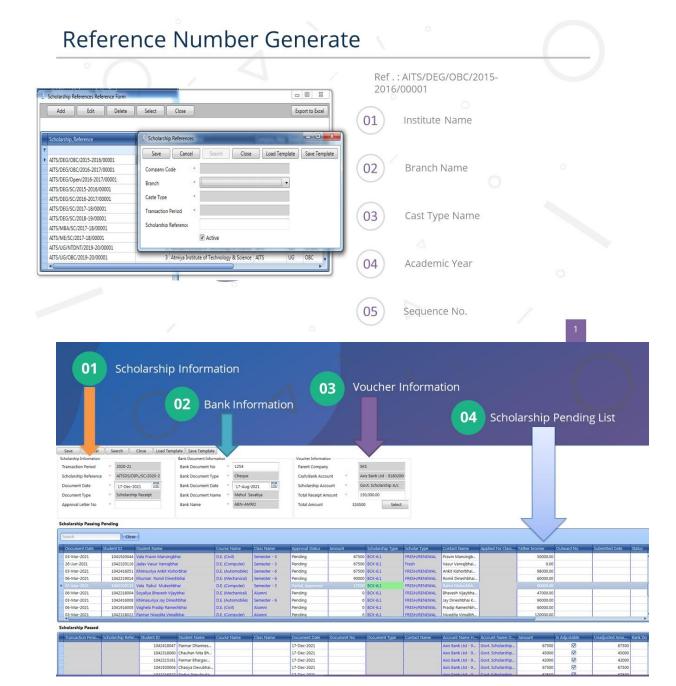

Fee)
  - Fee Setup (Course, Individual Student)
  - Fee Receipt Generation(Bank Challan, Online, UPI)
  - Fee Collection Report:- Daily/ Monthly Fund Collection, Branch Wise, Course Wise,
  - Hostel, Transport, Other, Head Wise, Miscellaneous Collection
  - Fees Receipt: Bank, Cash, Draft, adjustable, Cash/ Bank, Student Ledger.
  - dues/defaulter report, Bank Payment report.
  - Installment details, Search receipt, student complete details (dues, receipt, fund,
  - refund, bank list, Fee Relaxation, Excess Report, Excess Adjustment, Fees adjustment
  - through fund, Excess Refund etc.
  - Fee Summary
  - Fine / Penalty Collection

#### • Students Fee



#### • Fee Report



#### • Fee Pending & other Report



#### • Fee SMS





## 6. SCHOLARSHIP

## > Collect Scholarship Application











## 7. HR

## **Key Points**

- ✓ Staff Profile with UID
- ✓ Official details
- ✓ Basic Details
- ✓ Address Details
- ✓ Personal Details
- $\checkmark$  Staff reports like Staff List, Department wise, qualification wise, and experience wise.
  - ✓ Staff Search Management via UID
  - ✓ Various Reports Experience Wise, Salary Wise etc

#### • Add Employee



## • Employee Report



## 8. EMPLOYEE ATTENDANCE

## **≻** Key Point

- ✓ Smart Card/Bio-metrics Attendance Integration
- ✓ Employees Shift base Generate report
- ✓ Manual Punching.
- ✓ Export Daily attendance data to payroll.
- ✓ Daily absence reports for administration.
- ✓ Customized reports.

### • Assign Employee to Shift



### • Employee Attendance Report



### 9. PAYROLL

- ➤ Key Point
- ✓ Salary Structure Definition
- ✓