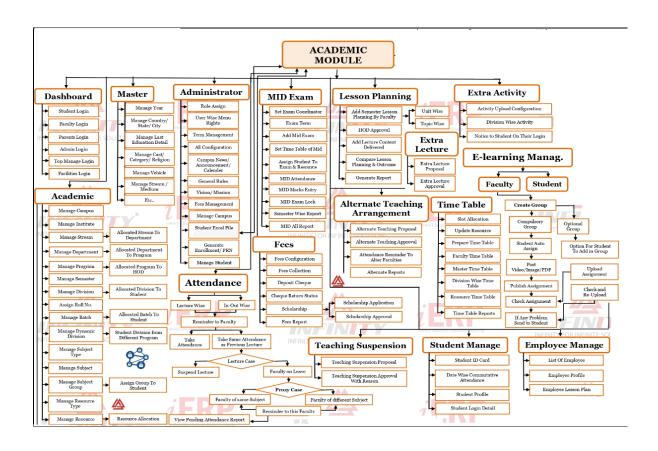

| 2223440483<br>2223440485<br>2223440486<br>2223440487               | Male<br>Male<br>Male<br>Male |         |
| 4<br>5<br>6<br>7<br>8 | 1448322041<br>1448322042<br>1448322043<br>1448322044<br>1448322045 | 10-08-2022<br>13-08-2022<br>22-08-2022<br>23-08-2022<br>25-08-2022 | Himmatbhai<br>Mokasana Bhargav<br>Vora Devang Dipakbhai<br>Madaliya Mohil Atulbhai<br>Vachhani Jay Kiritbhai<br>Rank Raj Ashokbhai<br>Kuriya Kashyapkumar | 2223440483<br>2223440485<br>2223440486<br>2223440487<br>2223440490 | Male<br>Male<br>Male<br>Male |         |

#### • Other Students Section Report



#### • Students Details Report



#### • Students Certificate



## • Provisional Eligibility Certificate



### • Students Class Transfer



## • Students Status Change



#### 4. EXAM MANAGEMENTS



### 5. FEE

### > Key points

- o Breakup (Fee Head, Course Fee)
  - Fee Setup (Course, Individual Student)
  - Fee Receipt Generation(Bank Challan, Online, UPI)
  - Fee Collection Report:- Daily/ Monthly Fund Collection, Branch Wise, Course Wise,
  - Hostel, Transport, Other, Head Wise, Miscellaneous Collection
  - Fees Receipt: Bank, Cash, Draft, adjustable, Cash/ Bank, Student Ledger.
  - dues/defaulter report, Bank Payment report.
  - Installment details, Search receipt, student complete details (dues, receipt, fund,
  - refund, bank list, Fee Relaxation, Excess Report, Excess Adjustment, Fees adjustment
  - through fund, Excess Refund etc.
  - Fee Summary
  - Fine / Penalty Collection

#### • Students Fee



#### • Fee Report



#### • Fee Pending & other Report



#### • Fee SMS