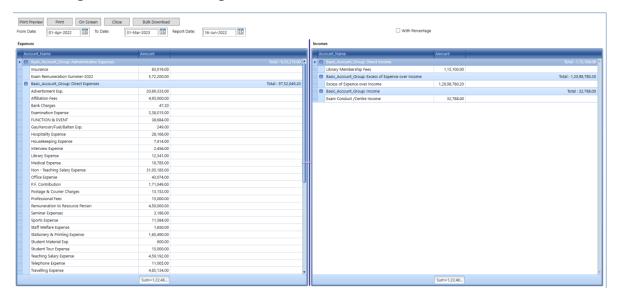

### • Inventory Voucher

This is the inventory voucher form from that we can enter all kind of transaction like purchase bill, purchase challan, expense bill, goods transfer, issue for usage, issue on rent etc.

When you select transaction type known as inventory voucher type it will set the form as per requirement, the entry has main four part 1) bill's main detail 2) item wise entry 3) item wise some additional info 4) item wise tax calculation.