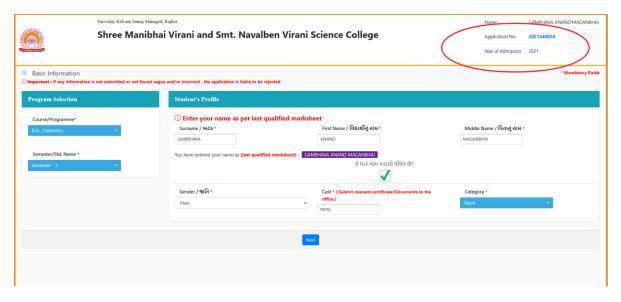

#### > Students Basic details Form

> Student Address Information

> Student Addition Information (like mobile no)

> Student Education Information