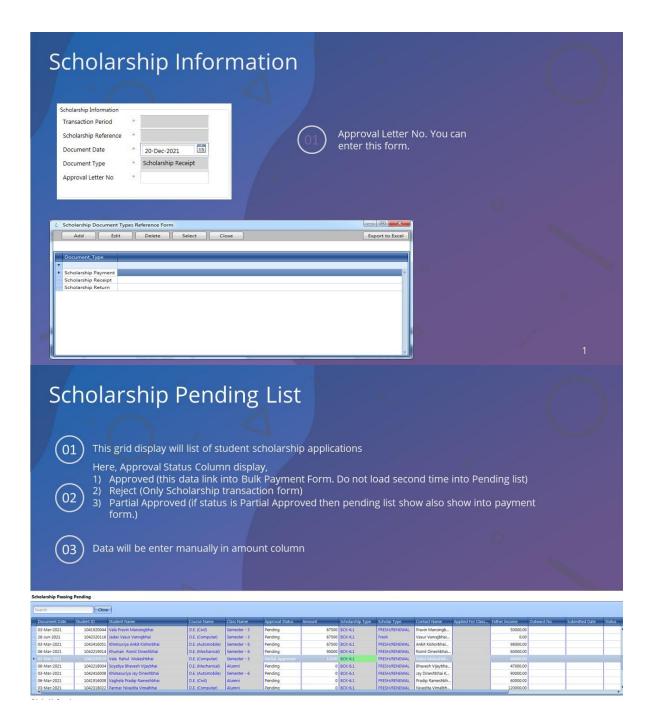

e)
  - Fee Setup (Course, Individual Student)
  - Fee Receipt Generation(Bank Challan, Online, UPI)
  - Fee Collection Report:- Daily/ Monthly Fund Collection, Branch Wise, Course Wise,
  - Hostel, Transport, Other, Head Wise, Miscellaneous Collection
  - Fees Receipt: Bank, Cash, Draft, adjustable, Cash/ Bank, Student Ledger.
  - dues/defaulter report, Bank Payment report.
  - Installment details, Search receipt, student complete details (dues, receipt, fund,
  - refund, bank list, Fee Relaxation, Excess Report, Excess Adjustment, Fees adjustment
  - through fund, Excess Refund etc.
  - Fee Summary
  - Fine / Penalty Collection

#### • Students Fee



#### • Fee Report



#### • Fee Pending & other Report



#### • Fee SMS





## 6. SCHOLARSHIP

## > Collect Scholarship Application











## 7. HR

## **Key Points**

- ✓ Staff Profile with UID
- ✓ Official details
- ✓ Basic Details
- ✓ Address Details
- ✓ Personal Details
- $\checkmark$  Staff reports like Staff List, Department wise, qualification wise, and experience wise.
  - ✓ Staff Search Management via UID
  - ✓ Various Reports Experience Wise, Salary Wise etc

#### • Add Employee



## • Employee Report



## 8. EMPLOYEE ATTENDANCE

## **≻** Key Point

- ✓ Smart Card/Bio-metrics Attendance Integration
- ✓ Employees Shift base Generate report
- ✓ Manual Punching.
- ✓ Export Daily attendance data to payroll.
- ✓ Daily absence reports for administration.
- ✓ Customized reports.

### • Assign Employee to Shift



### • Employee Attendance Report



### 9. PAYROLL

- ➤ Key Point
- ✓ Salary Structure Definition
- ✓ A