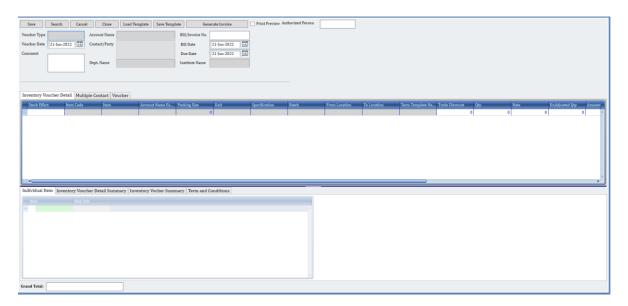

### • Inventory Voucher

This is the inventory voucher form from that we can enter all kind of transaction like purchase bill, purchase challan, expense bill, goods transfer, issue for usage, issue on rent etc.

When you select transaction type known as inventory voucher type it will set the form as per requirement, the entry has main four part 1) bill's main detail 2) item wise entry 3) item wise some additional info 4) item wise tax calculation.