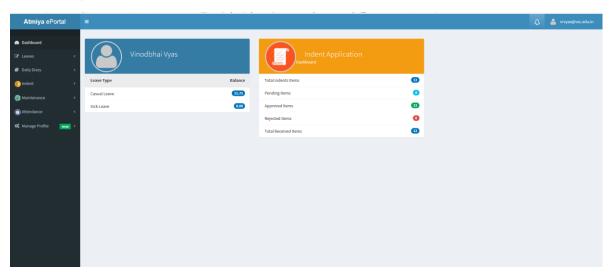

the form as per requirement, the entry has main four part 1) bill's main detail 2) item wise entry 3) item wise some additional info 4) item wise tax calculation.

#### • Voucher



### • Report



#### Inventory Day Book



### GPR Report Page



This is general purchase report in that you can list the bills as per party , date ,item and rate wise.

# • Item Barcode System



# • Inventory Voucher Transfer



This form to use Stock transfer into other Faculty.

Many selections available in this form.

# 13. EMPLOYEE ONLINE PORTAL

### ➤ Key Point

- o Leave Application
- o Indent
- o Maintenance Application
- o Attendance Application (If Punch is missing)
- o Salary Slip & Year Statements
- o Various type of Employees report data profile
- Daily Task
- o Report

# • Employees Dashboards



# 13.1 Leave Application





# • Leave Report



# 14.2 Indent Application



• Indent



# 14.3 Maintenance Application





# • Report





## Report



Page 56 **Software Evaluation** 

# 14. 5 Daily Task



## • Report



# 14.6 Data Repository







# 14. FEEDBACK

### Login Screen



#### Feedback



### Report Screen



### 15. ALUMINI PORTAL

### Students Login Page