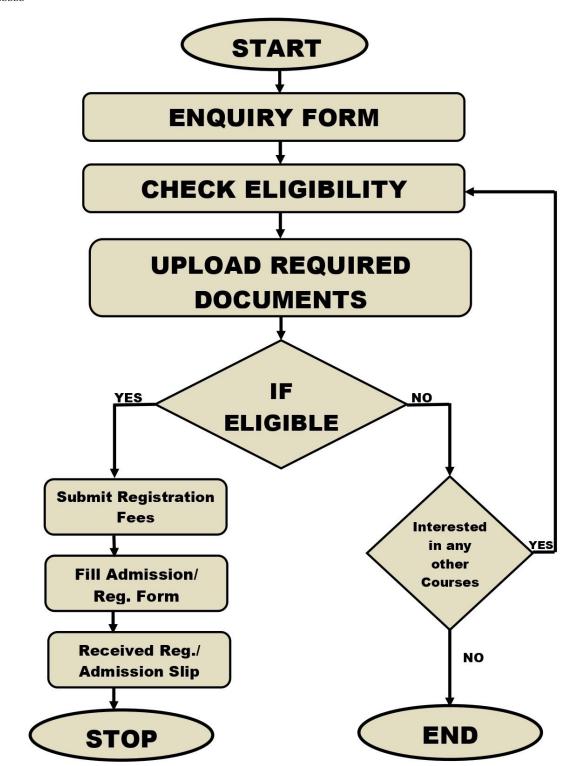

#### 4.2 Online Admission Process

**Step 1:** Link for the Online Admission Process - <a href="http://admission.atmiya.ac.in/">http://admission.atmiya.ac.in/</a>

**Step 2:** Press **Apply** Button

Step 3: For getting Form No. and Password click on the button -

એપ્લિકેશન ફોર્મ નંબર મેળવવા માટે અહિ ક્લિક કરો

Step 4: fill basic details in the form

Step 5: Click on Save and Next

**Step 6:** Do the online payment process (Application Form Fees)

Step 7: You will get text SMS of Admissions No. and Password on your mobile no.

**Step 8:** Open - <a href="http://admission.atmiya.ac.in/">http://admission.atmiya.ac.in/</a>

**Step 9:** Press Apply Button

**Step 10:** Enter Application No and Password received on your Mobile

**Step 11:** Fill full Details in the form

**Step 12:** You will get Text SMS after verification of your details

**Step 13:** For confirming Admission – Login through credentials and Tick on Confirm.

Step 14: Initiate Fees Payment Process by clicking on Confirm and Pay Fee Button

**Step 15:** You will get text SMS after Paying the fees and about confirmation of your admission