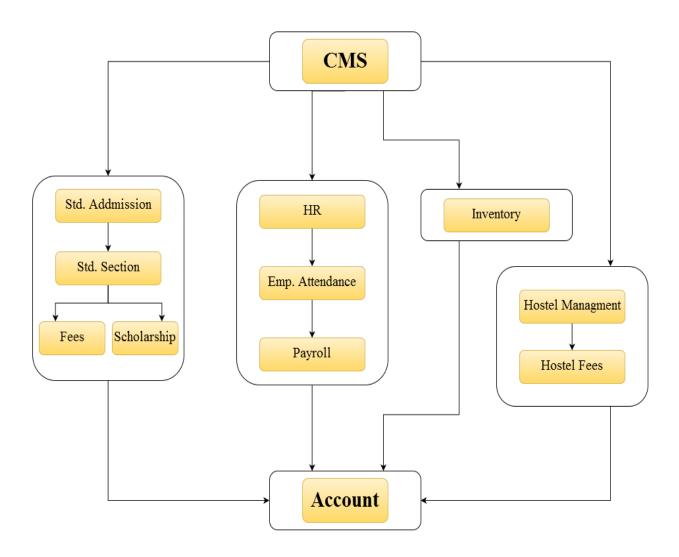

### **Index** Student Admission & Support 1.1 3. Students Section ..... -Examination 5. 6. 7. 8. Payrolls 33 9. Finance & Accounts Account ..... 10. 11. 12. 13. Leave Application......50 14.2 Indent Application ......52 14.3 Maintenance Application Complaint Management 14.

15.

## 1. SYSTEM DESIGN

# 1.1 System Diagram



## 2. STUDENT ONLINE ADMISSION

## 4.1 Advantages of Online Admission

SSSSS



#### 4.2 Online Admission Process

**Step 1:** Link for the Online Admission Process - <a href="http://admission.atmiya.ac.in/">http://admission.atmiya.ac.in/</a>

**Step 2:** Press **Apply** Button

Step 3: For getting Form No. and Password click on the button -

એપ્લિકેશન ફોર્મ નંબર મેળવવા માટે અહિ ક્લિક કરો

Step 4: fill basic details in the form

Step 5: Click on Save and Next

**Step 6:** Do the online payment process (Application Form Fees)

Step 7: You will get text SMS of Admissions No. and Password on your mobile no.

**Step 8:** Open - <a href="http://admission.atmiya.ac.in/">http://admission.atmiya.ac.in/</a>

**Step 9:** Press Apply Button

**Step 10:** Enter Application No and Password received o