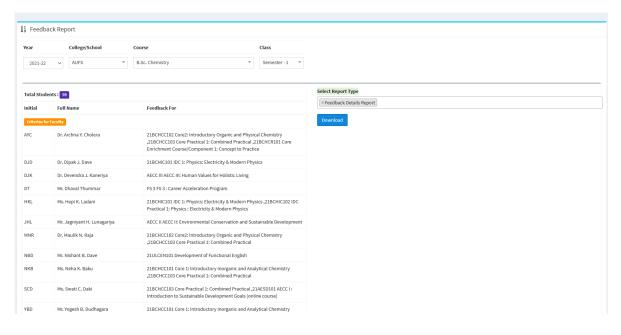

,item and rate wise.

# • Item Barcode System



# • Inventory Voucher Transfer



This form to use Stock transfer into other Faculty.

Many selections available in this form.

# 13. EMPLOYEE ONLINE PORTAL

### ➤ Key Point

- o Leave Application
- o Indent
- o Maintenance Application
- o Attendance Application (If Punch is missing)
- o Salary Slip & Year Statements
- o Various type of Employees report data profile
- Daily Task
- o Report

# • Employees Dashboards



# 13.1 Leave Application





# • Leave Report



# 14.2 Indent Application



• Indent



# 14.3 Maintenance Application





# • Report





## Report



Page 56 **Software Evaluation** 

# 14. 5 Daily Task



## • Report



# 14.6 Data Repository







# 14. FEEDBACK

### Login Screen



#### Feedback



### Report Screen



### 15. ALUMINI PORTAL

### Students Login Page