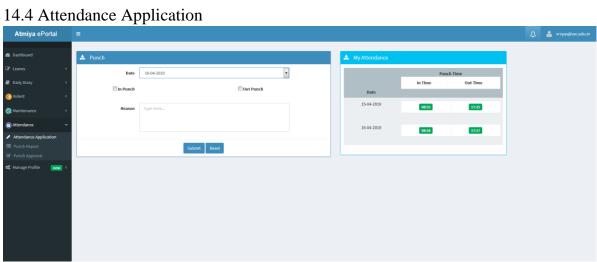

### ➤ Key Point

- o Leave Application
- o Indent
- o Maintenance Application
- o Attendance Application (If Punch is missing)
- o Salary Slip & Year Statements
- o Various type of Employees report data profile
- Daily Task
- o Report