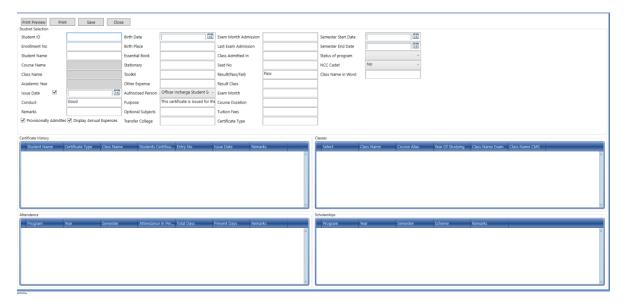

Himmatbhai<br>Mokasana Bhargav<br>Vora Devang Dipakbhai<br>Madaliya Mohil Atulbhai<br>Vachhani Jay Kiritbhai                                              | 2223440483<br>2223440485<br>2223440486<br>2223440487               | Male<br>Male<br>Male<br>Male |         |
| 4<br>5<br>6<br>7<br>8 | 1448322041<br>1448322042<br>1448322043<br>1448322044<br>1448322045 | 10-08-2022<br>13-08-2022<br>22-08-2022<br>23-08-2022<br>25-08-2022 | Himmatbhai<br>Mokasana Bhargav<br>Vora Devang Dipakbhai<br>Madaliya Mohil Atulbhai<br>Vachhani Jay Kiritbhai<br>Rank Raj Ashokbhai<br>Kuriya Kashyapkumar | 2223440483<br>2223440485<br>2223440486<br>2223440487<br>2223440490 | Male<br>Male<br>Male<br>Male |         |

#### • Other Students Section Report



#### • Students Details Report



#### • Students Certificate



## • Provisional Eligibility Certificate



### • Students Class Transfer



## • Students Status Change



#### 4. EXAM MANAGEMENTS



### 5. FEE

### > Key points

- o Breakup (Fee Head, Course Fee)
  - Fee Setup (Course, Individual Student)
  - Fee Receipt Generation(Bank Challan, Online, UPI)
  - Fee Collection Report:- Daily/ Monthly Fund Collection, Branch Wise, Course Wise,
  - Hostel, Transport, Other, Head Wise, Miscellaneous Collection
  - Fees Receipt: Bank, Cash, Draft, adjustable, Cash/ Bank, Student Ledger.
  - dues/defaulter report, Bank Payment report.
  - Installment details, Search receipt, student complete details (dues, receipt, fund,
  - refund, bank list, Fee Relaxation, Excess Report, Excess Adjustment, Fees adjustment
  - through fund, Excess Refund etc.
  - Fee S