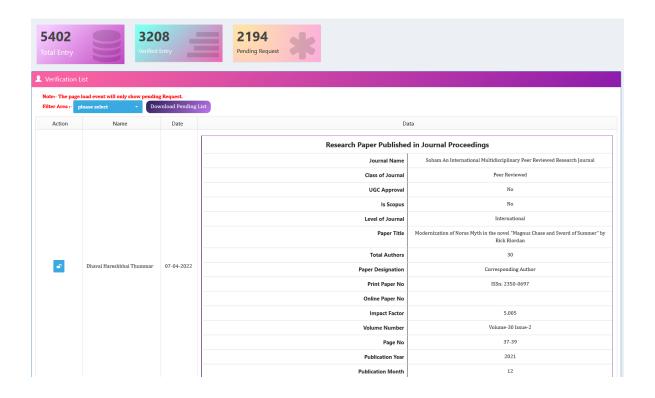

### • Students Admission Report

|                       |                                                                    | Shri M. &                                                          | N. Virani Scier                                                                                                                                           | ice College                                                        | (GIA)                        |         |
|-----------------------|--------------------------------------------------------------------|--------------------------------------------------------------------|-----------------------------------------------------------------------------------------------------------------------------------------------------------|--------------------------------------------------------------------|------------------------------|---------|
|                       |                                                                    | Dail                                                               | y Admission Verific                                                                                                                                       | ation Report                                                       |                              |         |
|                       |                                                                    |                                                                    | uration :01-08-2022 to                                                                                                                                    | •                                                                  |                              |         |
| Cours                 | e Name: B.                                                         | Sc. Biochemistry                                                   |                                                                                                                                                           |                                                                    | Semester - 1                 |         |
| S.N.                  | Student ID                                                         | Admission Date                                                     | Name                                                                                                                                                      | Admission Form No.                                                 | Gender                       | Remarks |
| 1                     | 1448622044                                                         | 06-08-2022                                                         | Vaghela Vishwajitsinh<br>Sanjaysinh                                                                                                                       | 2223440482                                                         | Male                         |         |
| 2                     | 1448622045                                                         | 30-08-2022                                                         | Sakariya Dharmesh<br>Rameshbhai                                                                                                                           | 2223440493                                                         | Male                         |         |
| 3                     | 1448622046                                                         | 01-09-2022                                                         | Bhagiya Janhavi Popatbhai                                                                                                                                 | 2223440497                                                         | Female                       |         |
| 4                     | 1448622047                                                         | 09-09-2022                                                         | Padaliya Mishari<br>Sureshbhai                                                                                                                            | 2223440501                                                         | Female                       |         |
| 5                     | 1448622048                                                         | 14-09-2022                                                         | Khimsuriya Krupali<br>Nareshbhai                                                                                                                          | 2223440510                                                         | Female                       |         |
| 6                     | 1448622050                                                         | 14-09-2022                                                         | Joshi Kairvi Ketanbhai                                                                                                                                    | 2223440512                                                         | Female                       |         |
| 7                     | 1448622051                                                         | 15-09-2022                                                         | Bhimani Shreyaben<br>Vasantbhai                                                                                                                           | 2223440513                                                         | Female                       |         |
| Cours                 | e Name: B.                                                         | Sc. Biochemistry                                                   |                                                                                                                                                           | 9                                                                  | Semester - 4                 |         |
| S.N.                  | Student ID                                                         | Admission Date                                                     | Name                                                                                                                                                      | Admission Form No.                                                 | Gender                       | Remarks |
| 1                     | 1448622049                                                         | 14-09-2022                                                         | Savaliya Bansi Sandipbhai                                                                                                                                 | 2223440509                                                         | Female                       |         |
| Cours                 | e Name: B.                                                         | Sc. Chemistry.                                                     |                                                                                                                                                           | 9                                                                  | Semester - 1                 |         |
| S.N.                  | Student ID                                                         | Admission Date                                                     | Name                                                                                                                                                      | Admission Form No.                                                 | Gender                       | Remarks |
| 1                     | 1448322038                                                         | 04-08-2022                                                         | Shekh Hemal Dineshbhai                                                                                                                                    | 2223440477                                                         | Male                         |         |
| 2                     | 1448322039                                                         | 05-08-2022                                                         | Nagariya Keval<br>Harshadbhai                                                                                                                             | 2223440478                                                         | Male                         |         |
|                       |                                                                    |                                                                    | Parmar Kuldeep                                                                                                                                            |                                                                    |                              |         |
| 3                     | 1448322040                                                         | 06-08-2022                                                         | Himmatbhai                                                                                                                                                | 2223440480                                                         | Male                         |         |
| 4                     | 1448322040<br>1448322041                                           | 06-08-2022<br>10-08-2022                                           |                                                                                                                                                           | 2223440480<br>2223440483                                           | Male<br>Male                 |         |
|                       |                                                                    |                                                                    | Himmatbhai                                                                                                                                                |                                                                    |                              |         |
| 4                     | 1448322041                                                         | 10-08-2022                                                         | Himmatbhai<br>Mokasana Bhargav                                                                                                                            | 2223440483                                                         | Male                         |         |
| 4 5                   | 1448322041<br>1448322042                                           | 10-08-2022<br>13-08-2022                                           | Himmatbhai<br>Mokasana Bhargav<br>Vora Devang Dipakbhai                                                                                                   | 2223440483<br>2223440485                                           | Male<br>Male                 |         |
| 4<br>5<br>6           | 1448322041<br>1448322042<br>1448322043                             | 10-08-2022<br>13-08-2022<br>22-08-2022                             | Himmatbhai<br>Mokasana Bhargav<br>Vora Devang Dipakbhai<br>Madaliya Mohil Atulbhai                                                                        | 2223440483<br>2223440485<br>2223440486                             | Male<br>Male<br>Male         |         |
| 4<br>5<br>6<br>7      | 1448322041<br>1448322042<br>1448322043<br>1448322044               | 10-08-2022<br>13-08-2022<br>22-08-2022<br>23-08-2022               | Himmatbhai<br>Mokasana Bhargav<br>Vora Devang Dipakbhai<br>Madaliya Mohil Atulbhai<br>Vachhani Jay Kiritbhai                                              | 2223440483<br>2223440485<br>2223440486<br>2223440487               | Male<br>Male<br>Male<br>Male |         |
| 4<br>5<br>6<br>7<br>8 | 1448322041<br>1448322042<br>1448322043<br>1448322044<br>1448322045 | 10-08-2022<br>13-08-2022<br>22-08-2022<br>23-08-2022<br>25-08-2022 | Himmatbhai<br>Mokasana Bhargav<br>Vora Devang Dipakbhai<br>Madaliya Mohil Atulbhai<br>Vachhani Jay Kiritbhai<br>Rank Raj Ashokbhai<br>Kuriya Kashyapkumar | 2223440483<br>2223440485<br>2223440486<br>2223440487<br>2223440490 | Male<br>Male<br>Male<br>Male |         |