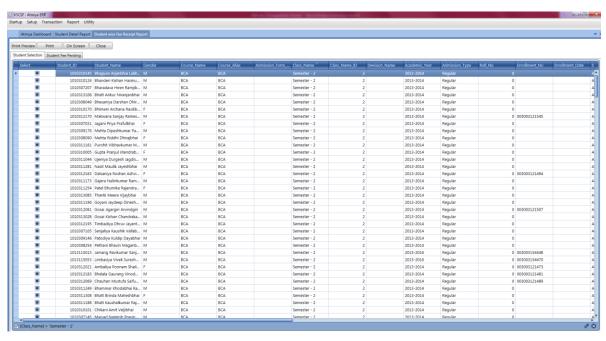

### • Students Admission Report

|                       |                                                                    | Shri M. &                                                          | N. Virani Scier                                                                                                                                           | ice College                                                        | (GIA)                        |         |
|-----------------------|--------------------------------------------------------------------|--------------------------------------------------------------------|-----------------------------------------------------------------------------------------------------------------------------------------------------------|--------------------------------------------------------------------|------------------------------|---------|
|                       |                                                                    | Dail                                                               | y Admission Verific                                                                                                                                       | ation Report                                                       |                              |         |
|                       |                                                                    |                                                                    | uration :01-08-2022 to                                                                                                                                    | •                                                                  |                              |         |
| Cours                 | e Name: B.                                                         | Sc. Biochemistry                                                   |                                                                                                                                                           |                                                                    | Semester - 1                 |         |
| S.N.                  | Student ID                                                         | Admission Date                                                     | Name                                                                                                                                                      | Admission Form No.                                                 | Gender                       | Remarks |
| 1                     | 1448622044                                                         | 06-08-2022                                                         | Vaghela Vishwajitsinh<br>Sanjaysinh                                                                                                                       | 2223440482                                                         | Male                         |         |
| 2                     | 1448622045                                                         | 30-08-2022                                                         | Sakariya Dharmesh<br>Rameshbhai                                                                                                                           | 2223440493                                                         | Male                         |         |
| 3                     | 1448622046                                                         | 01-09-2022                                                         | Bhagiya Janhavi Popatbhai                                                                                                                                 | 2223440497                                                         | Female                       |         |
| 4                     | 1448622047                                                         | 09-09-2022                                                         | Padaliya Mishari<br>Sureshbhai                                                                                                                            | 2223440501                                                         | Female                       |         |
| 5                     | 1448622048                                                         | 14-09-2022                                                         | Khimsuriya Krupali<br>Nareshbhai                                                                                                                          | 2223440510                                                         | Female                       |         |
| 6                     | 1448622050                                                         | 14-09-2022                                                         | Joshi Kairvi Ketanbhai                                                                                                                                    | 2223440512                                                         | Female                       |         |
| 7                     | 1448622051                                                         | 15-09-2022                                                         | Bhimani Shreyaben<br>Vasantbhai                                                                                                                           | 2223440513                                                         | Female                       |         |
| Cours                 | e Name: B.                                                         | Sc. Biochemistry                                                   |                                                                                                                                                           | 9                                                                  | Semester - 4                 |         |
| S.N.                  | Student ID                                                         | Admission Date                                                     | Name                                                                                                                                                      | Admission Form No.                                                 | Gender                       | Remarks |
| 1                     | 1448622049                                                         | 14-09-2022                                                         | Savaliya Bansi Sandipbhai                                                                                                                                 | 2223440509                                                         | Female                       |         |
| Cours                 | e Name: B.                                                         | Sc. Chemistry.                                                     |                                                                                                                                                           | 9                                                                  | Semester - 1                 |         |
| S.N.                  | Student ID                                                         | Admission Date                                                     | Name                                                                                                                                                      | Admission Form No.                                                 | Gender                       | Remarks |
| 1                     | 1448322038                                                         | 04-08-2022                                                         | Shekh Hemal Dineshbhai                                                                                                                                    | 2223440477                                                         | Male                         |         |
| 2                     | 1448322039                                                         | 05-08-2022                                                         | Nagariya Keval<br>Harshadbhai                                                                                                                             | 2223440478                                                         | Male                         |         |
|                       |                                                                    |                                                                    | Parmar Kuldeep                                                                                                                                            |                                                                    |                              |         |
| 3                     | 1448322040                                                         | 06-08-2022                                                         | Himmatbhai                                                                                                                                                | 2223440480                                                         | Male                         |         |
| 4                     | 1448322040<br>1448322041                                           | 06-08-2022<br>10-08-2022                                           |                                                                                                                                                           | 2223440480<br>2223440483                                           | Male<br>Male                 |         |
|                       |                                                                    |                                                                    | Himmatbhai                                                                                                                                                |                                                                    |                              |         |
| 4                     | 1448322041                                                         | 10-08-2022                                                         | Himmatbhai<br>Mokasana Bhargav                                                                                                                            | 2223440483                                                         | Male                         |         |
| 4 5                   | 1448322041<br>1448322042                                           | 10-08-2022<br>13-08-2022                                           | Himmatbhai<br>Mokasana Bhargav<br>Vora Devang Dipakbhai                                                                                                   | 2223440483<br>2223440485                                           | Male<br>Male                 |         |
| 4<br>5<br>6           | 1448322041<br>1448322042<br>1448322043                             | 10-08-2022<br>13-08-2022<br>22-08-2022                             | Himmatbhai<br>Mokasana Bhargav<br>Vora Devang Dipakbhai<br>Madaliya Mohil Atulbhai                                                                        | 2223440483<br>2223440485<br>2223440486                             | Male<br>Male<br>Male         |         |
| 4<br>5<br>6<br>7      | 1448322041<br>1448322042<br>1448322043<br>1448322044               | 10-08-2022<br>13-08-2022<br>22-08-2022<br>23-08-2022               | Himmatbhai<br>Mokasana Bhargav<br>Vora Devang Dipakbhai<br>Madaliya Mohil Atulbhai<br>Vachhani Jay Kiritbhai                                              | 2223440483<br>2223440485<br>2223440486<br>2223440487               | Male<br>Male<br>Male<br>Male |         |
| 4<br>5<br>6<br>7<br>8 | 1448322041<br>1448322042<br>1448322043<br>1448322044<br>1448322045 | 10-08-2022<br>13-08-2022<br>22-08-2022<br>23-08-2022<br>25-08-2022 | Himmatbhai<br>Mokasana Bhargav<br>Vora Devang Dipakbhai<br>Madaliya Mohil Atulbhai<br>Vachhani Jay Kiritbhai<br>Rank Raj Ashokbhai<br>Kuriya Kashyapkumar | 2223440483<br>2223440485<br>2223440486<br>2223440487<br>2223440490 | Male<br>Male<br>Male<br>Male |         |