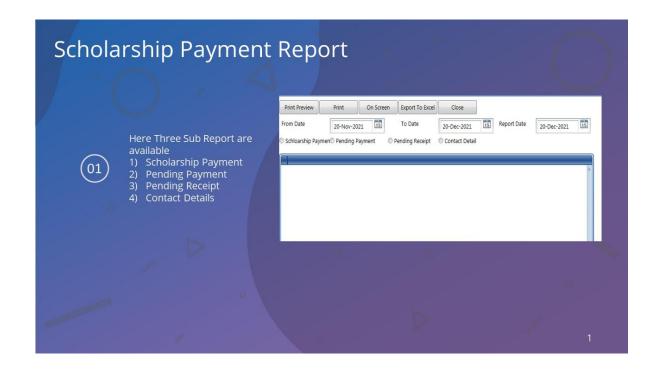

- Fee Setup (Course, Individual Student)
  - Fee Receipt Generation(Bank Challan, Online, UPI)
  - Fee Collection Report:- Daily/ Monthly Fund Collection, Branch Wise, Course Wise,
  - Hostel, Transport, Other, Head Wise, Miscellaneous Collection
  - Fees Receipt: Bank, Cash, Draft, adjustable, Cash/ Bank, Student Ledger.
  - dues/defaulter report, Bank Payment report.
  - Installment details, Search receipt, student complete details (dues, receipt, fund,
  - refund, bank list, Fee Relaxation, Excess Report, Excess Adjustment, Fees adjustment
  - through fund, Excess Refund etc.
  - Fee Summary
  - Fine / Penalty Collection

#### • Students Fee



#### • Fee Report



#### • Fee Pending & other Report



#### • Fee SMS





## 6. SCHOLARSHIP

## > Collect Scholarship Application











## 7. HR

## **Key Points**

- ✓ Staff Profile with UID
- ✓ Official details
- ✓ Basic Details
- ✓ Address Details
- ✓ Personal Details
- $\checkmark$  Staff reports like Staff List, Department wise, qualification wise, and experience wise.
  - ✓ Staff Search Management via UID
  - ✓ Various Reports Experience Wise, Salary Wise etc

#### • Add Employee



## • Employee Report



## 8. EMPLOYEE ATTENDANCE

## **≻** Key Point

- ✓ Smart Card/Bio-metrics Attendance Integration
- ✓ Employees Shift base Generate report
- ✓ Manual Punching.
- ✓ Export Daily attendance data to payroll.
- ✓ Daily absence reports for administration.
- ✓ Customized reports.

### • Assign Employee to Shift



### • Employee Attendance Report



### 9. PAYROLL

- ➤ Key Point
- ✓ Salary Structure Definition
- ✓ Advan