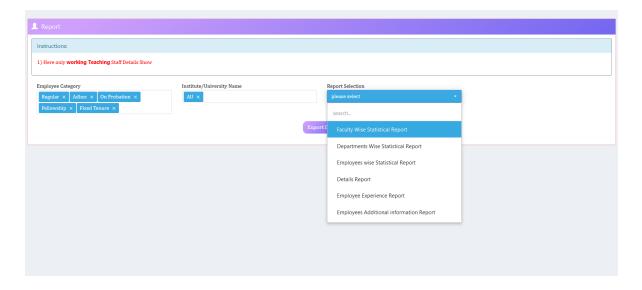

general purchase report in that you can list the bills as per party , date ,item and rate wise.

# • Item Barcode System



# • Inventory Voucher Transfer



This form to use Stock transfer into other Faculty.

Many selections available in this form.

# 13. EMPLOYEE ONLINE PORTAL

### ➤ Key Point

- o Leave Application
- o Indent
- o Maintenance Application
- o Attendance Application (If Punch is missing)
- o Salary Slip & Year Statements
- o Various type of Employees report data profile
- Daily Task
- o Report

# • Employees Dashboards



# 13.1 Leave Application





# • Leave Report



# 14.2 Indent Application



• Indent



# 14.3 Maintenance Application





# • Report





## Report



Page 56 **Software Evaluation** 

# 14. 5 Daily Task



## • Report



# 14.6 Data Repository







# 14. FEEDBACK

### Login Screen



#### Feedback



### Report Screen



### 15. ALUMINI PORTAL

### Students Login Page