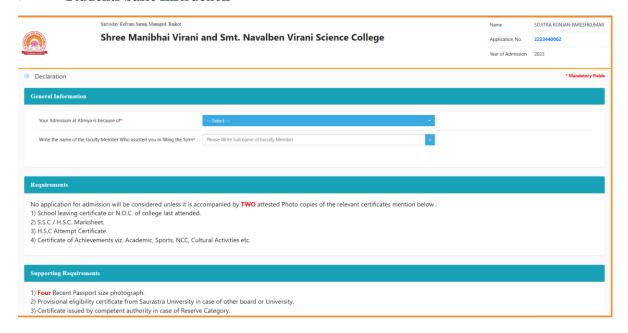

miya.ac.in/">http://admission.atmiya.ac.in/</a>

**Step 9:** Press Apply Button

**Step 10:** Enter Application No and Password received on your Mobile

**Step 11:** Fill full Details in the form

**Step 12:** You will get Text SMS after verification of your details

**Step 13:** For confirming Admission – Login through credentials and Tick on Confirm.

Step 14: Initiate Fees Payment Process by clicking on Confirm and Pay Fee Button

**Step 15:** You will get text SMS after Paying the fees and about confirmation of your admission

#### Login Page





#### > Online Get Students Form No. & Password



#### > Students Basic details Form



> Student Address Information



> Student Addition Information (like mobile no)



> Student Education Information



#### > Students basic Instruction



#### > Students Conformation Message



### > Students Admission No & Password Slip



#### > Admission Verification



#### • Students Admission Conformation form



#### **Student ID Card**







### 3. STUDENTS SECTION

#### **Key Points**

- ✓ Student Information
- ✓ Registration Form with unique ID
- ✓ Admission form with receipt
- ✓ Student Profile (with Photograph, Thumb Impression, Signature)
- ✓ Qualification details.
- ✓ Parents & Guardian Details & Address Details.
- ✓ Document Management (Bonafied, Migration etc)
- ✓ Identity Card / Admit Card Generation (ID Card)
- $\checkmark$  Student Search with different parameters: Caste Category, Admission Category,
  - ✓ Location, Course etc.
  - ✓ Admission Summary
- ✓ Custom Report Generation Transport/Hostel Student details, Stude