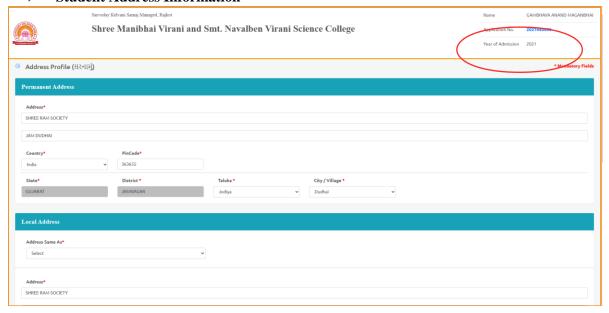

#### > Students Basic details Form

> Student Address Information

> Student Addition Information (like mobile no)

> Student Education Information