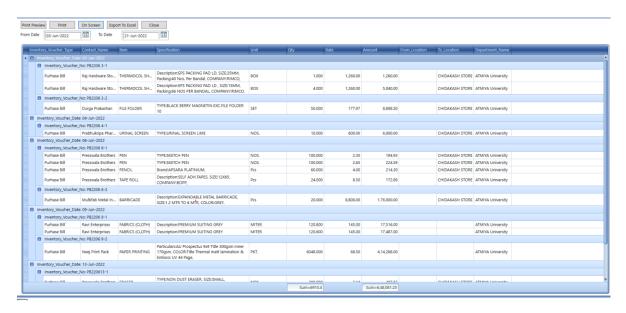

### GPR Report Page

This is general purchase report in that you can list the bills as per party , date ,item and rate wise.