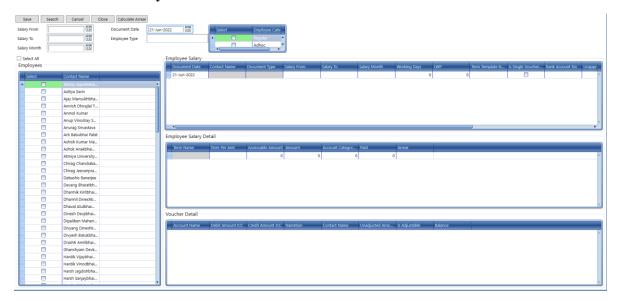

### 9. PAYROLL

- ➤ Key Point
- ✓ Salary Structure Definition
- ✓ Advanced Staff search & Report
- ✓ Manage Staff Applications
- ✓ Staff wise pay scale setting
- ✓ Salary Calculation
- ✓ Salary Statement and Other Reports Printing
- ✓ Salary components, deduction, leave, PF, any other allowance, etc
- ✓ Advance Management
- ✓ Pay Slip
- ✓ Salary Voucher
- ✓ Loan Advance Detail
- ✓ Leave Management
- ✓ Statement (Cash, Bank, Cheque, DD etc)
- ✓ Monthly Allow Deduction
- ✓ Salary Summary Report
- ✓ Salary Chart
- ✓ Attendance Summary
- Get the Pay scale detail from HR module.
- Get the Leave detail from the Employee Attendance module.

#### • Calculate the salary