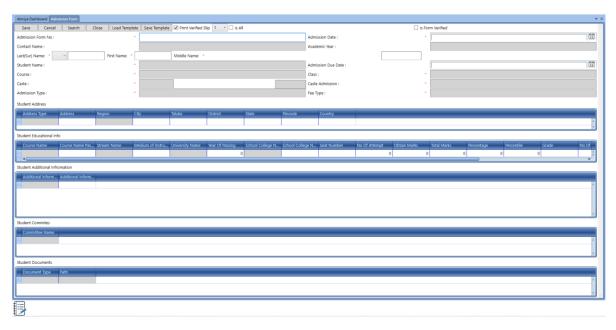

#### • Students Admission Conformation form

#### > Students Basic details Form

> Student Address Information

> Student Addition Information (like mobile no)

> Student Education Information

#### > Students basic Instruction