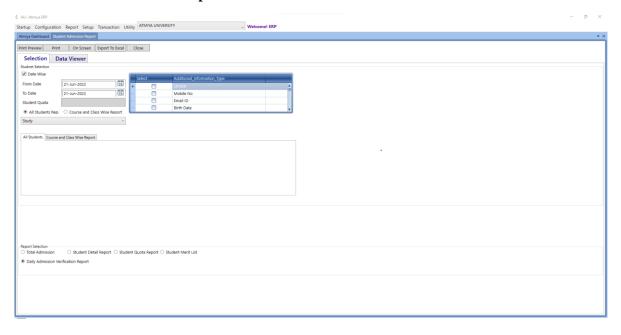

### • Students Admission Report

|                       |                                                                    | Shri M. &                                                          | N. Virani Scier                                                                                                                                           | ice College                                                        | (GIA)                        |         |
|-----------------------|--------------------------------------------------------------------|--------------------------------------------------------------------|-----------------------------------------------------------------------------------------------------------------------------------------------------------|--------------------------------------------------------------------|------------------------------|---------|
|                       |                                                                    | Dail                                                               | y Admission Verific                                                                                                                                       | ation Report                                                       |                              |         |
|                       |                                                                    |                                                                    | uration :01-08-2022 to                                                                                                                                    | •                                                                  |                              |         |
| Cours                 | e Name: B.                                                         | Sc. Biochemistry                                                   |                                                                                                                                                           |                                                                    | Semester - 1                 |         |
| S.N.                  | Student ID                                                         | Admission Date                                                     | Name                                                                                                                                                      | Admission Form No.                                                 | Gender                       | Remarks |
| 1                     | 1448622044                                                         | 06-08-2022                                                         | Vaghela Vishwajitsinh<br>Sanjaysinh                                                                                                                       | 2223440482                                                         | Male                         |         |
| 2                     | 1448622045                                                         | 30-08-2022                                                         | Sakariya Dharmesh<br>Rameshbhai                                                                                                                           | 2223440493                                                         | Male                         |         |
| 3                     | 1448622046                                                         | 01-09-2022                                                         | Bhagiya Janhavi Popatbhai                                                                                                                                 | 2223440497                                                         | Female                       |         |
| 4                     | 1448622047                                                         | 09-09-2022                                                         | Padaliya Mishari<br>Sureshbhai                                                                                                                            | 2223440501                                                         | Female                       |         |
| 5                     | 1448622048                                                         | 14-09-2022                                                         | Khimsuriya Krupali<br>Nareshbhai                                                                                                                          | 2223440510                                                         | Female                       |         |
| 6                     | 1448622050                                                         | 14-09-2022                                                         | Joshi Kairvi Ketanbhai                                                                                                                                    | 2223440512                                                         | Female                       |         |
| 7                     | 1448622051                                                         | 15-09-2022                                                         | Bhimani Shreyaben<br>Vasantbhai                                                                                                                           | 2223440513                                                         | Female                       |         |
| Cours                 | e Name: B.                                                         | Sc. Biochemistry                                                   |                                                                                                                                                           | 9                                                                  | Semester - 4                 |         |
| S.N.                  | Student ID                                                         | Admission Date                                                     | Name                                                                                                                                                      | Admission Form No.                                                 | Gender                       | Remarks |
| 1                     | 1448622049                                                         | 14-09-2022                                                         | Savaliya Bansi Sandipbhai                                                                                                                                 | 2223440509                                                         | Female                       |         |
| Cours                 | e Name: B.                                                         | Sc. Chemistry.                                                     |                                                                                                                                                           | 9                                                                  | Semester - 1                 |         |
| S.N.                  | Student ID                                                         | Admission Date                                                     | Name                                                                                                                                                      | Admission Form No.                                                 | Gender                       | Remarks |
| 1                     | 1448322038                                                         | 04-08-2022                                                         | Shekh Hemal Dineshbhai                                                                                                                                    | 2223440477                                                         | Male                         |         |
| 2                     | 1448322039                                                         | 05-08-2022                                                         | Nagariya Keval<br>Harshadbhai                                                                                                                             | 2223440478                                                         | Male                         |         |
|                       |                                                                    |                                                                    | Parmar Kuldeep                                                                                                                                            |                                                                    |                              |         |
| 3                     | 1448322040                                                         | 06-08-2022                                                         | Himmatbhai                                                                                                                                                | 2223440480                                                         | Male                         |         |
| 4                     | 1448322040<br>1448322041                                           | 06-08-2022<br>10-08-2022                                           |                                                                                                                                                           | 2223440480<br>2223440483                                           | Male<br>Male                 |         |
|                       |                                                                    |                                                                    | Himmatbhai                                                                                                                                                |                                                                    |                              |         |
| 4                     | 1448322041                                                         | 10-08-2022                                                         | Himmatbhai<br>Mokasana Bhargav                                                                                                                            | 2223440483                                                         | Male                         |         |
| 4 5                   | 1448322041<br>1448322042                                           | 10-08-2022<br>13-08-2022                                           | Himmatbhai<br>Mokasana Bhargav<br>Vora Devang Dipakbhai                                                                                                   | 2223440483<br>2223440485                                           | Male<br>Male                 |         |
| 4<br>5<br>6           | 1448322041<br>1448322042<br>1448322043                             | 10-08-2022<br>13-08-2022<br>22-08-2022                             | Himmatbhai<br>Mokasana Bhargav<br>Vora Devang Dipakbhai<br>Madaliya Mohil Atulbhai                                                                        | 2223440483<br>2223440485<br>2223440486                             | Male<br>Male<br>Male         |         |
| 4<br>5<br>6<br>7      | 1448322041<br>1448322042<br>1448322043<br>1448322044               | 10-08-2022<br>13-08-2022<br>22-08-2022<br>23-08-2022               | Himmatbhai<br>Mokasana Bhargav<br>Vora Devang Dipakbhai<br>Madaliya Mohil Atulbhai<br>Vachhani Jay Kiritbhai                                              | 2223440483<br>2223440485<br>2223440486<br>2223440487               | Male<br>Male<br>Male<br>Male |         |
| 4<br>5<br>6<br>7<br>8 | 1448322041<br>1448322042<br>1448322043<br>1448322044<br>1448322045 | 10-08-2022<br>13-08-2022<br>22-08-2022<br>23-08-2022<br>25-08-2022 | Himmatbhai<br>Mokasana Bhargav<br>Vora Devang Dipakbhai<br>Madaliya Mohil Atulbhai<br>Vachhani Jay Kiritbhai<br>Rank Raj Ashokbhai<br>Kuriya Kashyapkumar | 2223440483<br>2223440485<br>2223440486<br>2223440487<br>2223440490 | Male<br>Male<br>Male<br>Male |         |