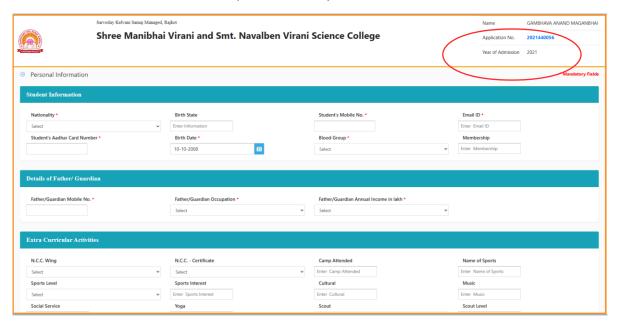

#### > Students Basic details Form

> Student Address Information

> Student Addition Information (like mobile no)

> Student Education Information