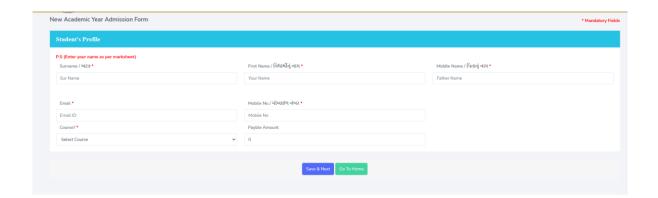

#### 4.2 Online Admission Process

**Step 1:** Link for the Online Admission Process - <a href="http://admission.atmiya.ac.in/">http://admission.atmiya.ac.in/</a>

**Step 2:** Press **Apply** Button

Step 3: For getting Form No. and Password click on the button -

એપ્લિકેશન ફોર્મ નંબર મેળવવા માટે અહિ ક્લિક કરો

Step 4: fill basic details in the form

Step 5: Click on Save and Next

**Step 6:** Do the online payment process (Application Form Fees)

Step 7: You will get text SMS of Admissions No. and Password on your mobile no.

#### > Students Basic details Form

> Student Address Information

> Student Addition Information (like mobile no)

> Student Education Information