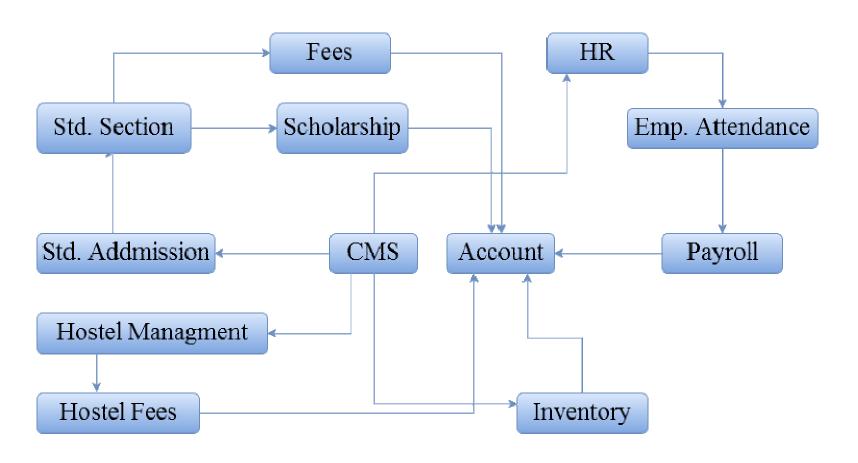

## **Modules**

- > CMS
  - (Contact Management System)
- Student Admission
- Student Section
- Hostel Management
- Employee Attendance
- > HR

- > Fees
- > Payroll
- Inventory
- Scholarship
- > Account

# Module Diagram