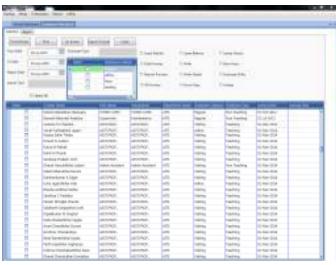

## HR

- Store the data of employees
- Generate the report for employees

- Take the data from punch machine
- Calculate the working days of employees
- Generate report of employee attendance
- Generate report of Leaves of Employees

- Calculate the salary
- Calculate salary arrears
- Generate salary slip of employee
- Generate salary reports

- Single voucher entry
- Bulk Payment entry
- > Bank reconciliation
- > Report of bank book
- > Report of cash book
- Report of Ledger
- Report of balance sheet
- Report of Income and Expense