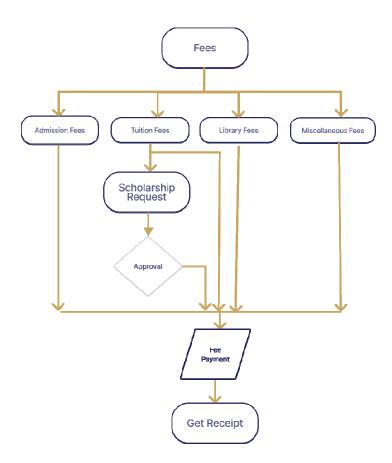

And the second s

- Transfer the Students in next semester
- Generate various types of Certificates

AND DESCRIPTION OF THE PARTY OF

- Store the data related scholarship
- Generate report for scholarship

- Generate fee schedule
- Store the data of student's fee
- Generate report of fee collection
- Generate report of pending fee