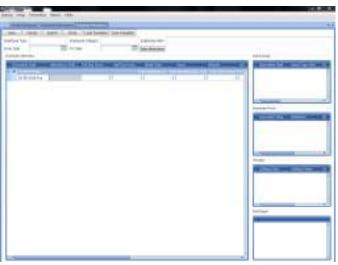

## HR

- Store the data of employees
- Generate the report for employees

- Take the data from punch machine
- Calculate the working days of employees
- Generate report of employee attendance
- Generate report of Leaves of Employees