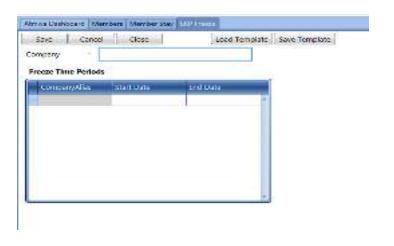

## Extra Utility of ERP

- Admin user can freeze the time period in which user can not insert or edit the records
- Using rights system can show the menu related to particular department to the particular user.