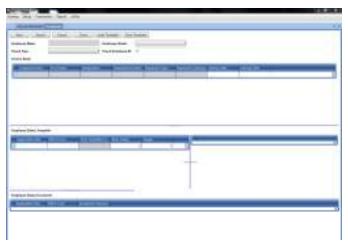

# Home Screen

- Store the basic information of Contact
- Store Documents of Contacts
- Store Extra Detail of Contact
- Display Report of Contacts

- Store the data of student related to admission
- Generate report of Students Admission