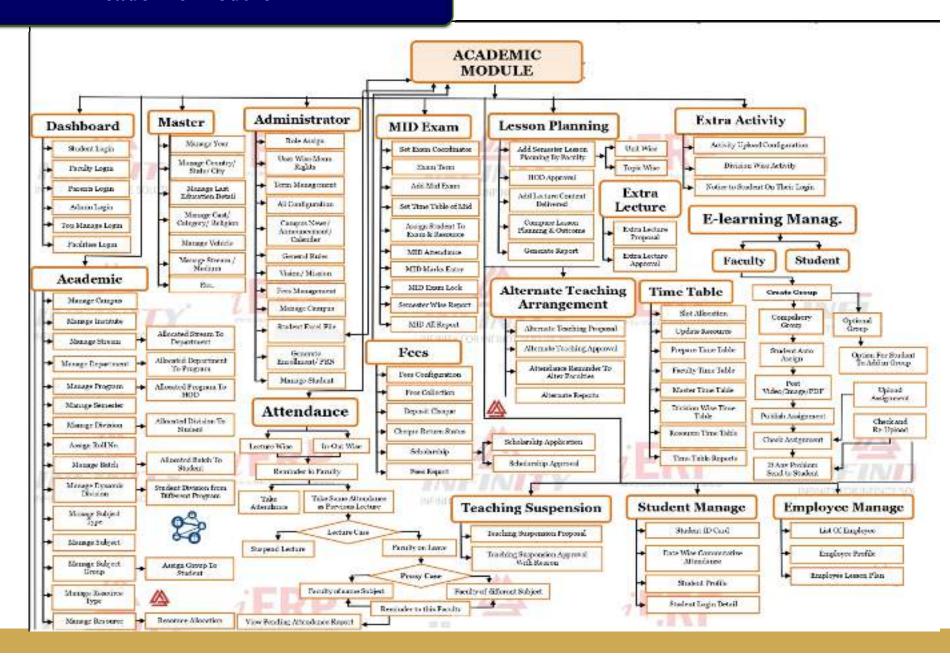

Shree Manibhai Virani and Smt. Navalben Virani Scien



## ATMIYA ERP Software

## **Objectives**

- To modernize and integrate Academic processes and systems.
- The future will empower staff and studen to access information and provide service through an intuitive and integrated interface.

#### Aims

- Improve Service Experience
- Enhance Competitiveness
- Modernize Education System
- Automate Academic Solutions
- Increase Operating Efficiency
- Provide Access to Standardized Data
- Mobility of Data
- Advanced Reporting



#### **Academic Module**



### **Some Specific Modules of e-Governance**









# **ATMIYA ERP**

## **Modules**

- > CMS
  - (Contact Management System)
- Student Admission
- Student Section
- Hostel Management
- Employee Attendance
- > HR

- > Fees
- > Payroll
- Inventory
- Scholarship
- > Account

# Module Diagram



# Home Screen









- Store the basic information of Contact
- Store Documents of Contacts
- Store Extra Detail of Contact
- Display Report of Contacts







- Store the data of student related to admission
- Generate report of Students Admission





And the second s

- Transfer the Students in next semester
- Generate various types of Certificates





AND DESCRIPTION OF THE PARTY OF

- Store the data related scholarship
- Generate report for scholarship







- Generate fee schedule
- Sto