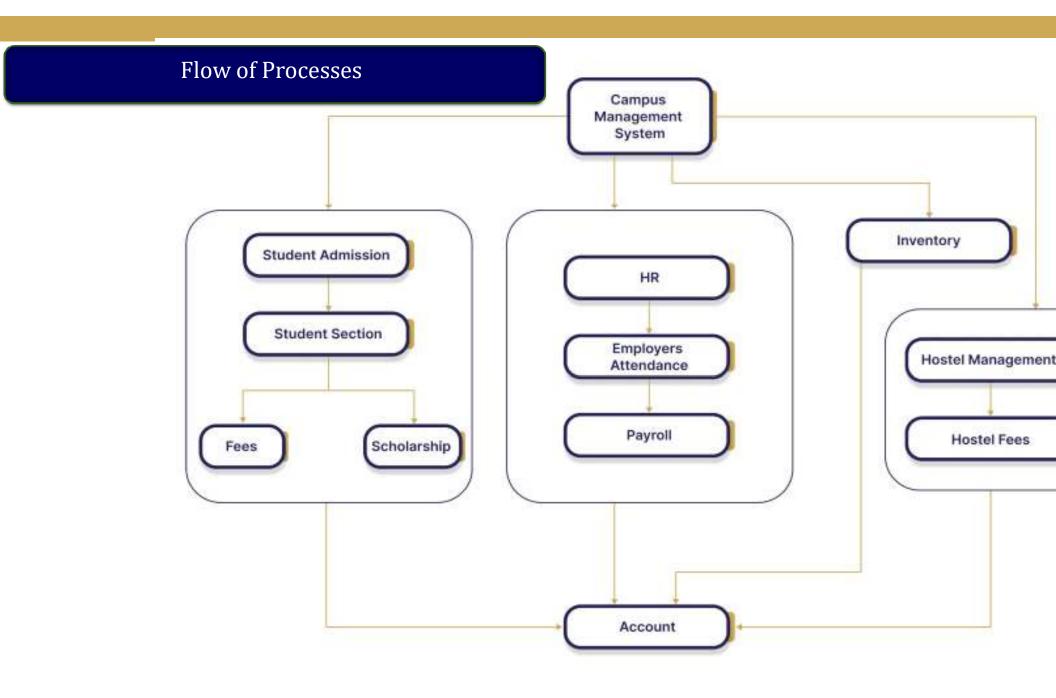

### **Some Specific Modules of e-Governance**

# **ATMIYA ERP**

## **Modules**

- > CMS
  - (Contact Management System)
- Student Admission
- Student Section
- Hostel Management
- Employee Attendance
- > HR

- > Fees
- > Payroll
- Inventory
- Scholarship
- > Account

# Module Diagram