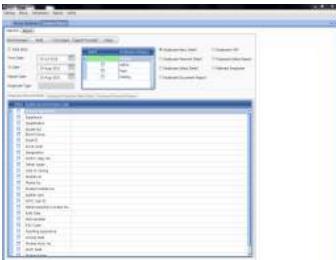

## **Modules**

- > CMS
  - (Contact Management System)
- Student Admission
- Student Section
- Hostel Management
- Employee Attendance
- > HR

- > Fees
- > Payroll
- Inventory
- Scholarship
- > Account