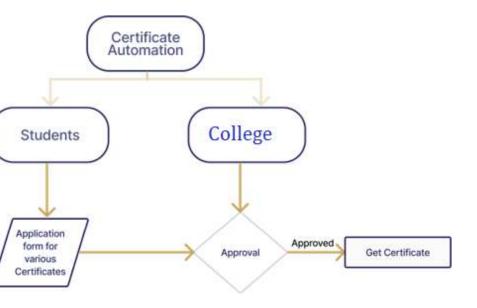

And the second s

- Transfer the Students in next semester
- Generate various types of Certificates

AND DESCRIPTION OF THE PARTY OF

- Store the data related scholarship
- Generate report for scholarship

- Generate fee schedule
- Store the data of student's fee
- Generate report of fee collection
- Generate report of pending fee