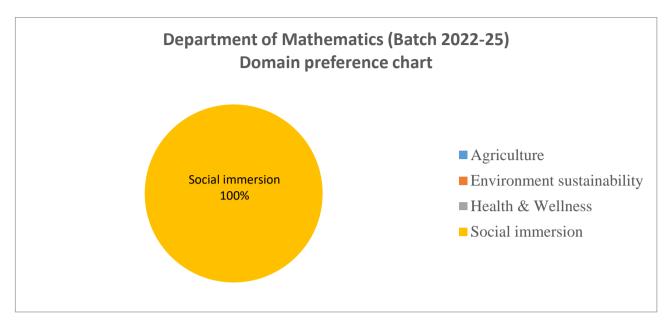

An Autonomous college affiliated to Saurashtra University, Rajkot

NAAC - Cycle-3

Criterion- V

**Metric - 5.1.3** 

5.1.3

5.1.3 Following Capacity development and skills enhancement activities are organised for improving students capability 1. Soft skills, 2. Language and communication skills, 3. Life skills (Yoga, physical fitness, health and hygiene), 4. Awareness of trends in technology