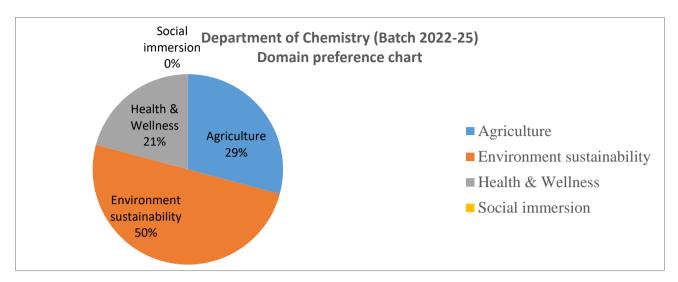

An Autonomous college affiliated to Saurashtra University, Rajkot

NAAC - Cycle-3

Criterion- V

**Metric - 5.1.3** 

5.1.3

5.1.3 Following Capacity development and skills enhancement activities are organised for improving students capability 1. Soft skills, 2. Language and communication skills, 3. Life skills (Yoga, physical fitness, health and hygiene), 4. Awareness of trends in technology