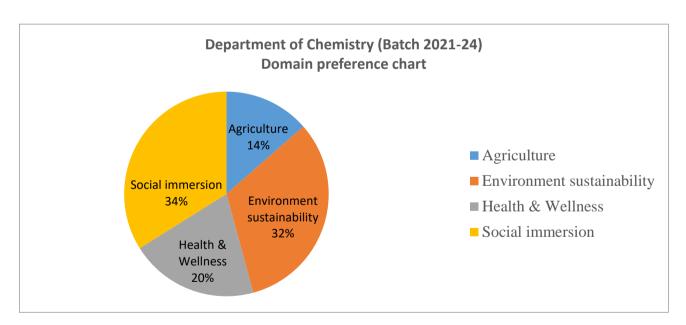

An Autonomous college affiliated to Saurashtra University, Rajkot

NAAC - Cycle-3

Criterion- V

**Metric - 5.1.3** 

5.1.3

5.1.3 Following Capacity development and skills enhancement activities are organised for improving students capability 1. Soft skills, 2. Language and communication skills, 3. Life skills (Yoga, physical fitness, health and hygiene), 4. Awareness of trends in technology