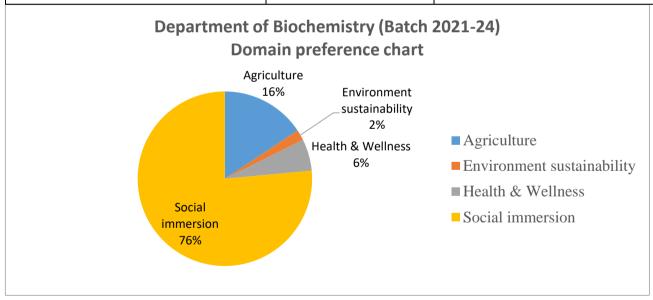

An Autonomous college affiliated to Saurashtra University, Rajkot

NAAC - Cycle-3

Criterion- V

**Metric - 5.1.3** 

5.1.3

5.1.3 Following Capacity development and skills enhancement activities are organised for improving students capability 1. Soft skills, 2. Language and communication skills, 3. Life skills (Yoga, physical fitness, health and hygiene), 4. Awareness of trends in technology