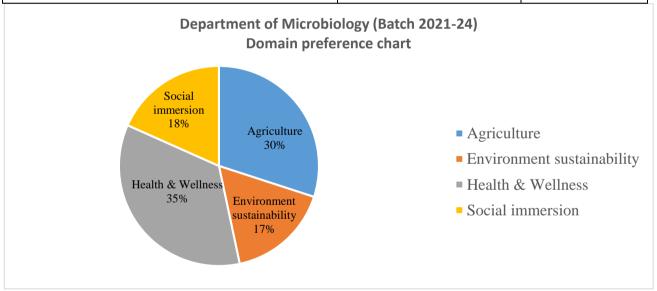

An Autonomous college affiliated to Saurashtra University, Rajkot

NAAC - Cycle-3

Criterion- V

**Metric - 5.1.3** 

5.1.3

5.1.3 Following Capacity development and skills enhancement activities are organised for improving students capability 1. Soft skills, 2. Language and communication skills, 3. Life skills (Yoga, physical fitness, health and hygiene), 4. Awareness of trends in technology