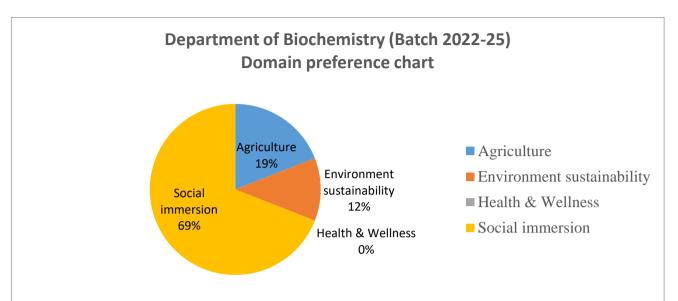

An Autonomous college affiliated to Saurashtra University, Rajkot

NAAC - Cycle-3

Criterion- V

**Metric - 5.1.3** 

5.1.3

5.1.3 Following Capacity development and skills enhancement activities are organised for improving students capability 1. Soft skills, 2. Language and communication skills, 3. Life skills (Yoga, physical fitness, health and hygiene), 4. Awareness of trends in technology