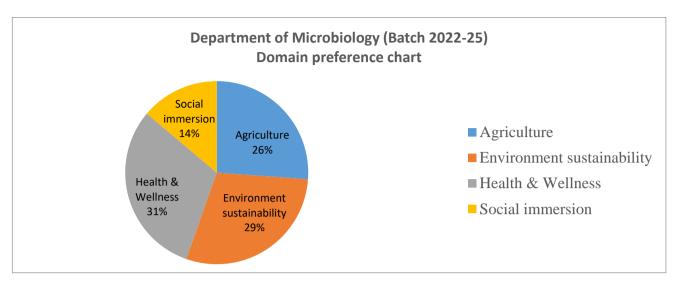

An Autonomous college affiliated to Saurashtra University, Rajkot

NAAC - Cycle-3

Criterion- V

**Metric - 5.1.3** 

5.1.3

5.1.3 Following Capacity development and skills enhancement activities are organised for improving students capability 1. Soft skills, 2. Language and communication skills, 3. Life skills (Yoga, physical fitness, health and hygiene), 4. Awareness of trends in technology