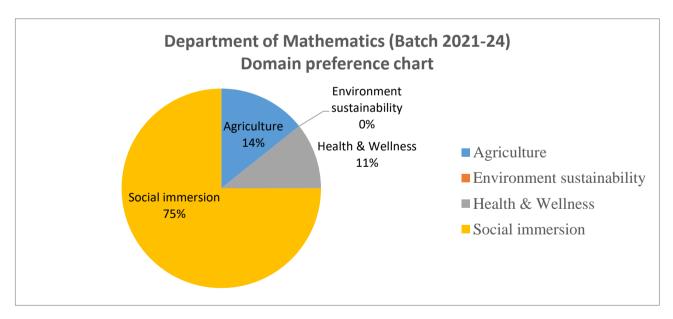

An Autonomous college affiliated to Saurashtra University, Rajkot

NAAC - Cycle-3

Criterion- V

**Metric - 5.1.3** 

5.1.3

5.1.3 Following Capacity development and skills enhancement activities are organised for improving students capability 1. Soft skills, 2. Language and communication skills, 3. Life skills (Yoga, physical fitness, health and hygiene), 4. Awareness of trends in technology