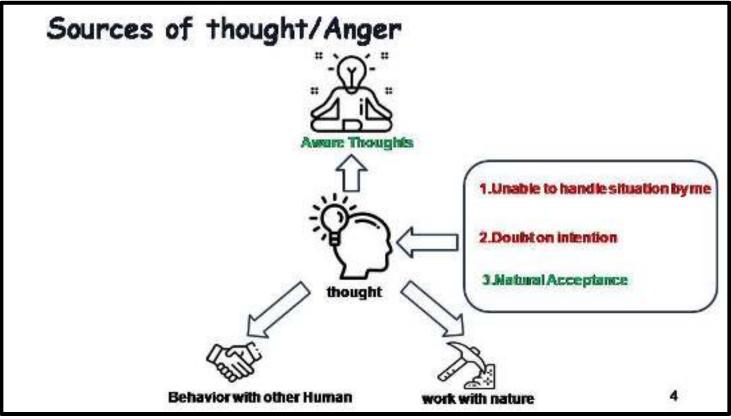

### The following important points were discussed during the happiness meet

- Do the thoughts come sometimes or continuously?
- Sources of thought
  - 1. Unable to handle the situation by me
  - 2. Doubt on intention
  - 3. Natural Acceptance
- All the behavior and work is my responsibility