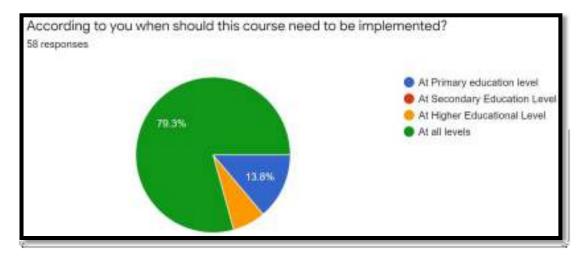

## No. of Participants – 134 Date/Venue: 31<sup>st</sup> January 2021 (Step Auditorium, Atmiya Group of Institutions)

Universal Human Values (UHV) Cell organized one interactive session on "Shiksha nu Manaviykaran" for the students of Happiness Meet, parents, society, and also for educationalists. The session is facilitated by Shri Somdev Tyagi (Abhyuday Sansthan, Hapud, and U.P.)