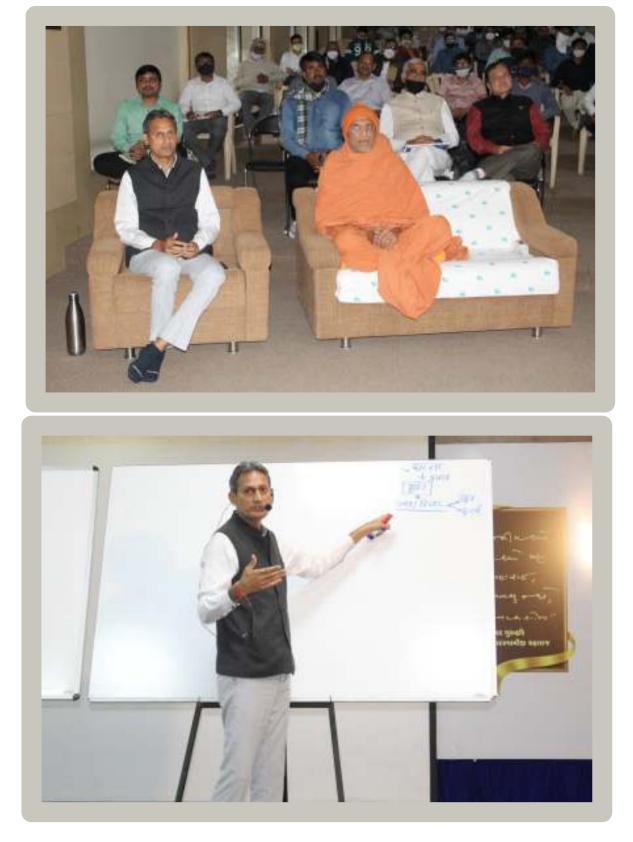

# No of participants: 22

Venue: IQAC Room, VSC

The FDP on "**Co-existential Philosophy**" is a proposal to make Universal Humanization of Education based on *Madhyastha Darshan Sah-Astitvavaad*, a philosophy propounded by Shri *A. Nagraj*. The FDP was organized by UHV Cell, AGI for the staff members of Virani Science College, and Mr. Jigar Ratnottar nicely facilitated this.

Jigar Ratnottar, facilitator of Jeevan Vidya and coordinator of UHV Cell nicely delivered the fundamental concept of Madhyastha darshan.

The FDP started with the graduate attributes of the students and then after he discussed the activities of the consciousness entity, he explained the holistic study of nature/existence.

Dr. K. D. Ladva, Principal of Virani Science College, arranged the FDP for departmental heads and senior staff members. The outcome of the FDP was the HODs agreed that it is necessary to map the proposal of Jeevan Vidya with their regular curriculum.