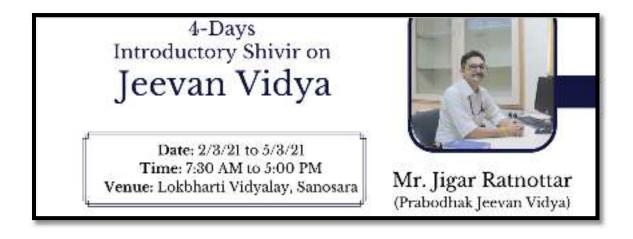

## **Gimps of the Event**

Jigar Ratnottar from UHV Cell, Atmiya Group of Institutions, Rajkot was invited to conduct 4-Days Jeevan Vidya Introductory Shivir at Lokbharti Vidyalaya, Sanosara for the students of T.Y. BRS. The facilitator proposed whole contents in a form of proposal. He emphasized all the students that they must verify all the proposals based on their Natural Acceptance. Before this Shivir already 10 days online sessions were having 2 hrs. Conducted by Jigar Ratnottar during Lockdown Period, so the students were requesting through their coordinator to arrange this Shivir at their campus on face to face mode.