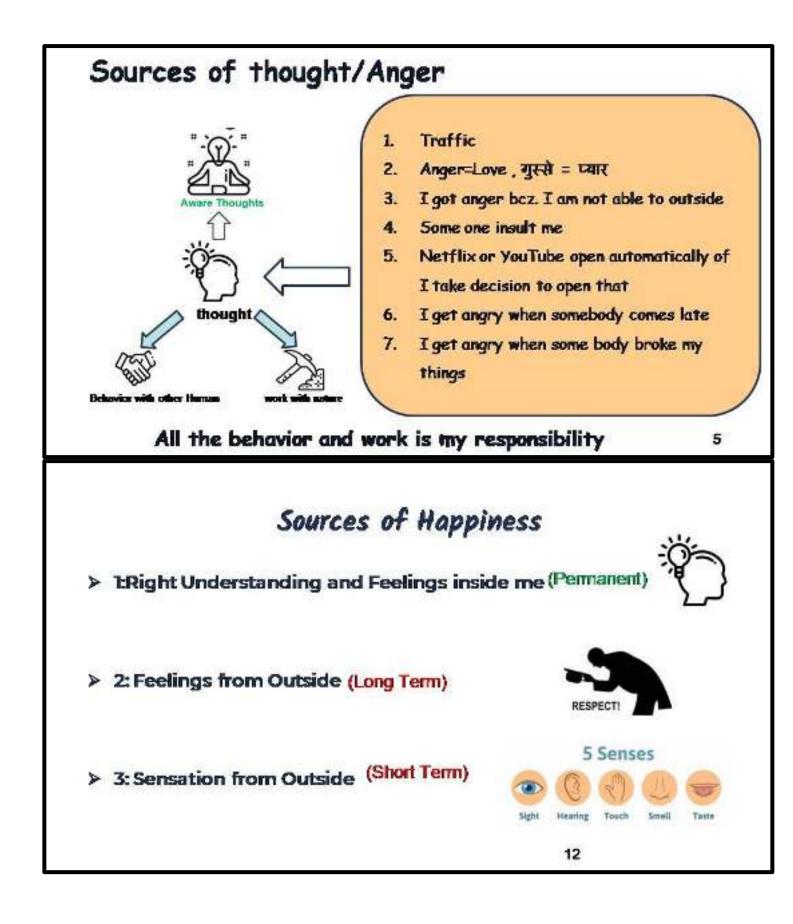

### The following important points were discussed during the happiness meet

- Do the thoughts come sometimes or continuously?
- Sources of thought
  - 1. Unable to handle the situation by me
  - 2. Doubt on intention
  - 3. Natural Acceptance
- All the behavior and work is my responsibility