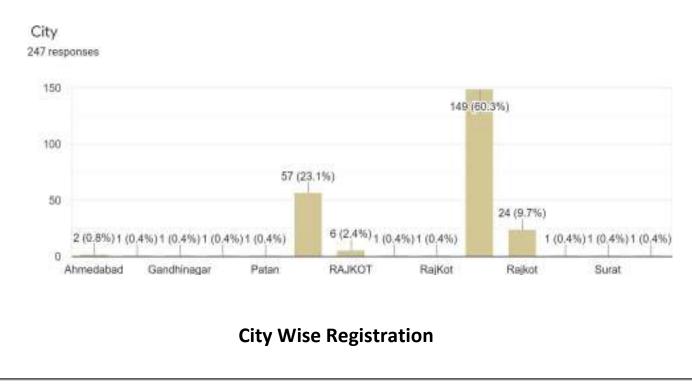

Total 247 Faculties from Govt. College, Rajkot registered for FDP. The online platform for FDP was (GoToMeet).