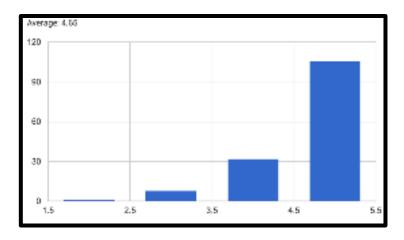

## Analysis:

- **140+** Participants across India and the glob.
- 90+ Participants all over Gujarat.
- **60+** Participants from rest of states