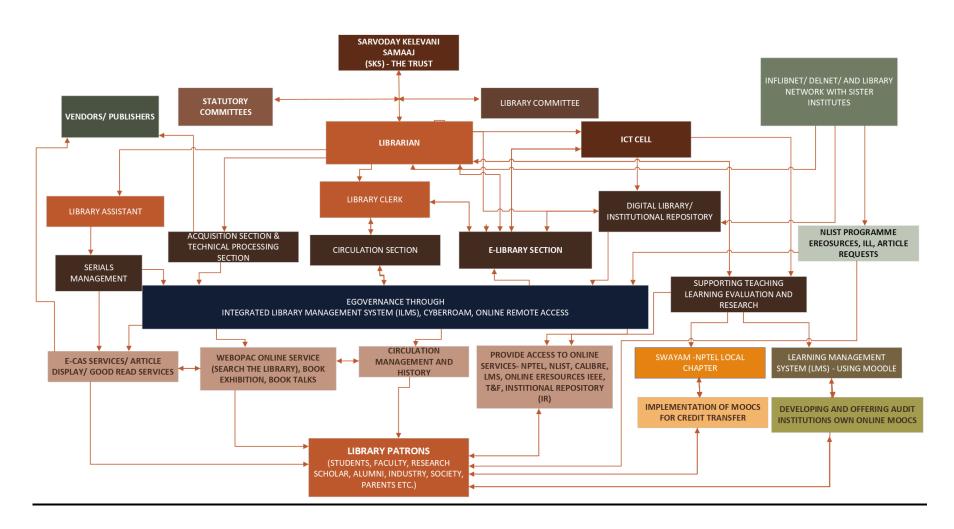

## Shri Manibhai Virani and Smt. Navalben Virani Science College

An Autonomous college affiliated to Saurashtra University, Rajkot

| NAAC - Cycle-3        |  |
|-----------------------|--|
| Criterion- IV         |  |
| <b>Metric - 4.4.2</b> |  |

## **LIBRARY AND LEARNING CENTRE**

SYSTEMS AND PROCEDURES





## Shri Manibhai Virani and Smt. Navalben Virani Science College An Autonomous college affiliated to Saurashtra University, Rajkot

## **Library Maintenance Schedule:**

| Details                        | Frequency                                                                                                                                                                                                                                                                                                                                                                          |
|--------------------------------|----------------------------------------------------------------------------------------------------------------------------------------------------------------------------------------