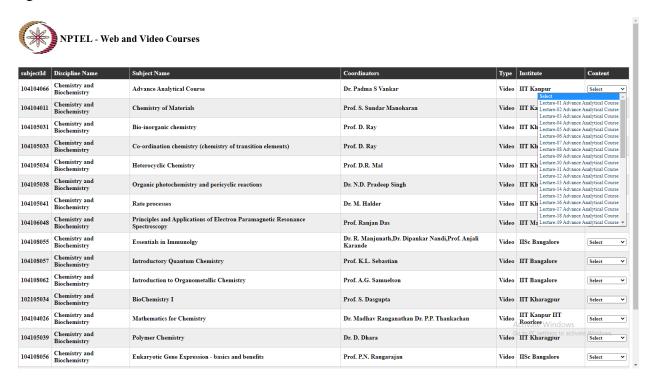

# Shri Manibhai Virani and Smt. Navalben Virani Science College

An Autonomous college affiliated to Saurashtra University, Rajkot

NAAC - Cycle - 3

**Criterion- IV** 

**Metric - 4.2.2** 

Figure 2: NPTEL Web and Video Courses