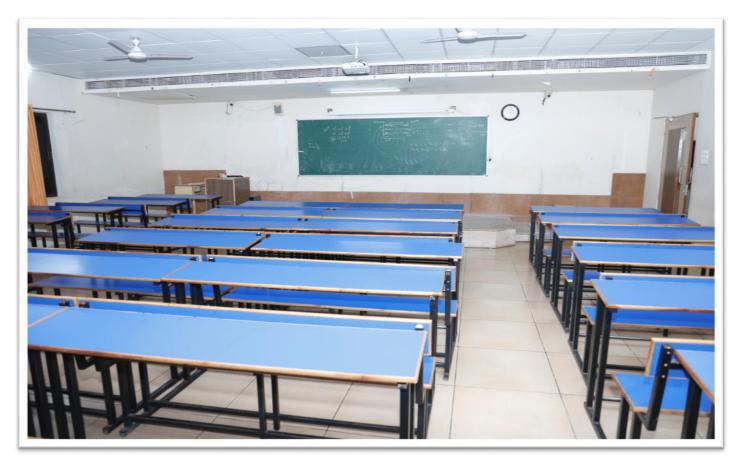

### SY B.Sc. Mathematics- Room No. - 301

| SARLO<br>BEL<br>PUNA<br>PUNA<br>PUNA<br>PUNA<br>PUNA<br>PUNA<br>PUNA<br>PUNA |
|------------------------------------------------------------------------------|
| YOGIDHAM - RAJKOT                                                            |

|                                                                   | NAAC – Cycle - 3 |
|-------------------------------------------------------------------|------------------|
| Shri Manibhai Virani and Smt. Navalben Virani Science College     | Criterion- IV    |
| An Autonomous college affiliated to Saurashtra University, Rajkot | Metric - 4.1.3   |