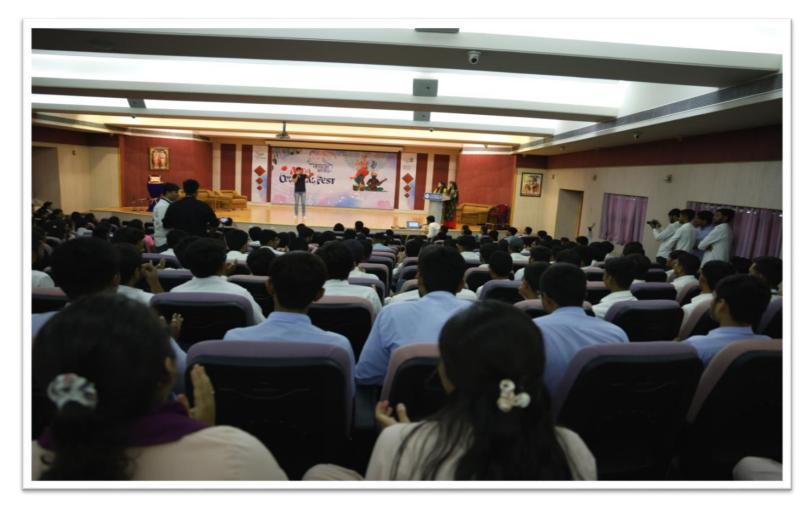

## Chair Auditorium – 1

| DAY KELAVAL       |                                                                   | NAAC – Cycle - 3 |
|-------------------|-------------------------------------------------------------------|------------------|
| A PARA            | Shri Manibhai Virani and Smt. Navalben Virani Science College     | Criterion- IV    |
| YOGIDHAM - RAJKOT | An Autonomous college affiliated to Saurashtra University, Rajkot | Metric - 4.1.3   |