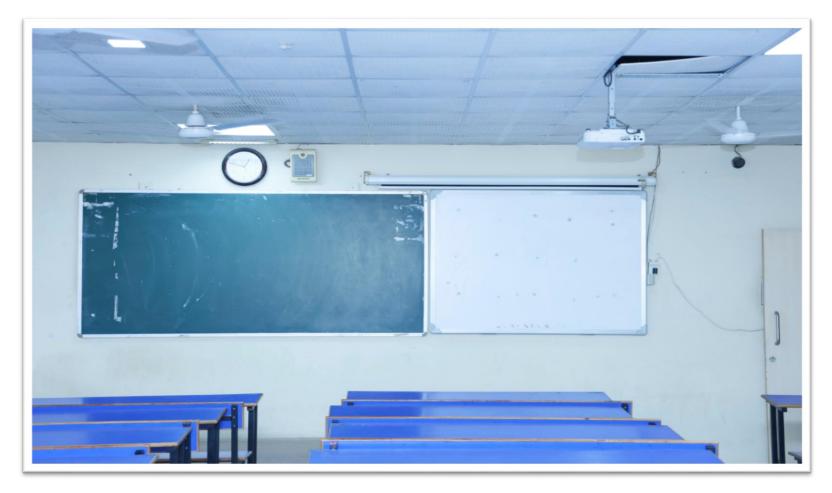

### SY B.Sc. Mathematics- Room No. - 301

| SARLO<br>BEL<br>PUNA<br>PUNA<br>PUNA<br>PUNA<br>PUNA<br>PUNA<br>PUNA<br>PUNA |
|------------------------------------------------------------------------------|
| YOGIDHAM - RAJKOT                                                            |

|                                                                   | NAAC – Cycle - 3 |
|-------------------------------------------------------------------|------------------|
| Shri Manibhai Virani and Smt. Navalben Virani Science College     | Criterion- IV    |
| An Autonomous college affiliated to Saurashtra University, Rajkot | Metric - 4.1.3   |