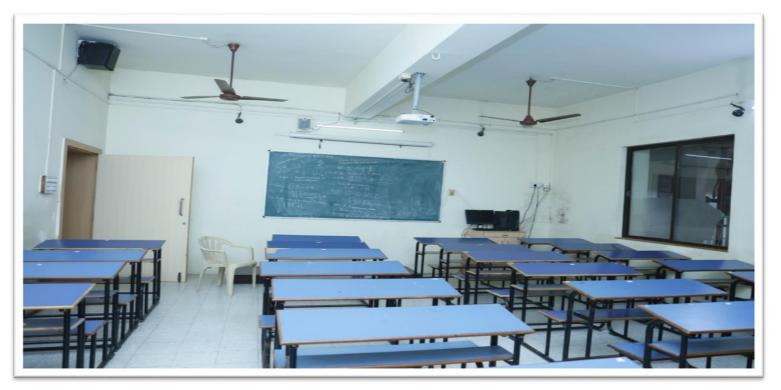

# **Class Rooms**

FY B.Sc. Mathematics- Room No. - 101

|                                                                   | NAAC – Cycle - 3 |
|-------------------------------------------------------------------|------------------|
| Shri Manibhai Virani and Smt. Navalben Virani Science College     | Criterion- IV    |
| An Autonomous college affiliated to Saurashtra University, Rajkot | Metric - 4.1.3   |