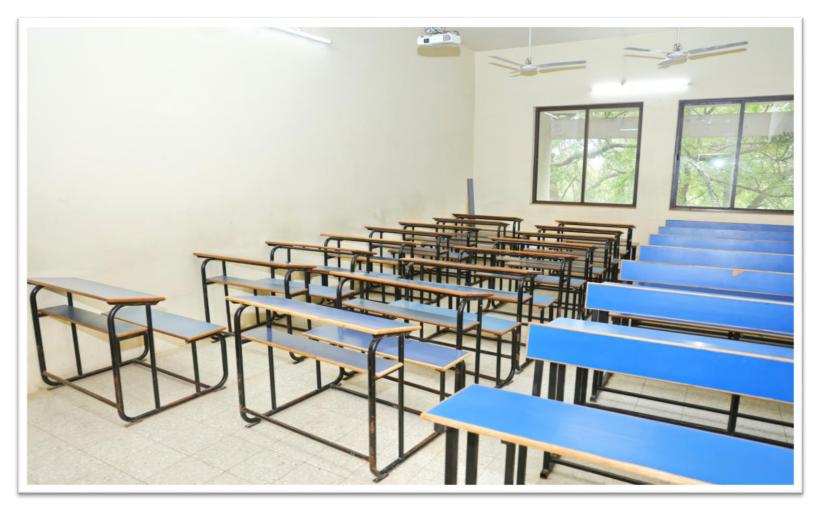

### SY B.Sc. Mathematics- Room No. - 301

| SARLO<br>BEL<br>PUNA<br>PUNA<br>PUNA<br>PUNA<br>PUNA<br>PUNA<br>PUNA<br>PUNA |
|------------------------------------------------------------------------------|
| YOGIDHAM - RAJKOT                                                            |

|                                                                   | NAAC – Cycle - 3 |
|-------------------------------------------------------------------|------------------|
| Shri Manibhai Virani and Smt. Navalben Virani Science College     | Criterion- IV    |
| An Autonomous college affiliated to Saurashtra University, Rajkot | Metric - 4.1.3   |