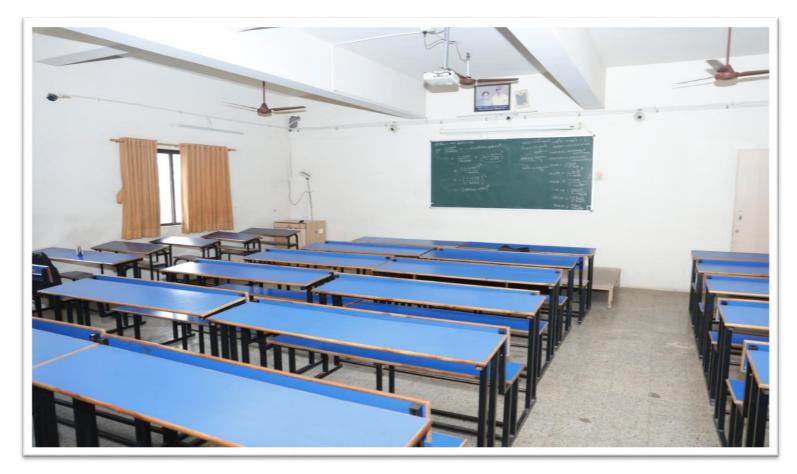

# **Class Rooms**

FY B.Sc. Mathematics- Room No. - 101

|                                                                   | NAAC – Cycle - 3 |
|-------------------------------------------------------------------|------------------|
| Shri Manibhai Virani and Smt. Navalben Virani Science College     | Criterion- IV    |
| An Autonomous college affiliated to Saurashtra University, Rajkot | Metric - 4.1.3   |

|                                                                   | NAAC – Cycle - 3 |
|-------------------------------------------------------------------|------------------|
| Shri Manibhai Virani and Smt. Navalben Virani Science College     | Criterion- IV    |
| An Autonomous college affiliated to Saurashtra University, Rajkot | Metric - 4.1.3   |