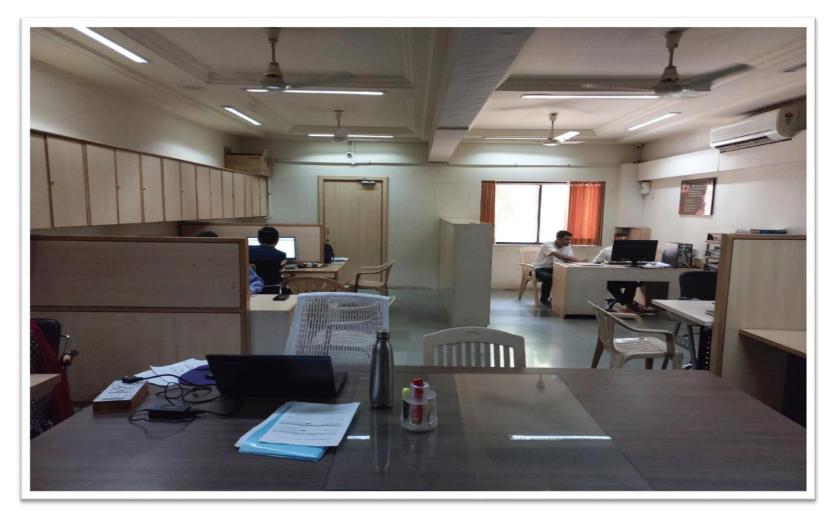

Room**



| OBAY KELAVAN IS   |
|-------------------|
| SAR               |
| YOGIDHAM - RAJKOT |

| Shri Manibhai Virani and Smt. Navalben Virani Science College     |
|-------------------------------------------------------------------|
| An Autonomous college affiliated to Saurashtra University, Rajkot |

| NAAC – Cycle - 3    |  |
|---------------------|--|
| <b>Criterion-IV</b> |  |
| Metric - 4.1.3      |  |

# **Guest Waiting Lounge**





| Shri Manibhai Virani and Smt. Navalben Virani Science College     |
|-------------------------------------------------------------------|
| An Autonomous college affiliated to Saurashtra University, Rajkot |
|                                                                   |

# NAAC – Cycle - 3 Criterion- IV Metric - 4.1.3

# **CoE Office**