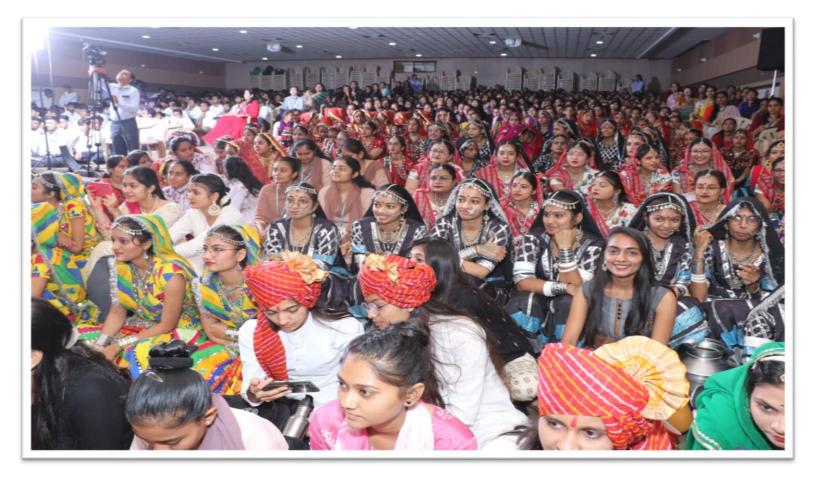

#### **Central Auditorium**

| DAY KELAVAN       |                                                                   | NAAC – Cycle - 3    |
|-------------------|-------------------------------------------------------------------|---------------------|
| ARU O             | Shri Manibhai Virani and Smt. Navalben Virani Science College     | <b>Criterion-IV</b> |
| YOGIDHAM - RAJKOT | An Autonomous college affiliated to Saurashtra University, Rajkot | Metric - 4.1.3      |