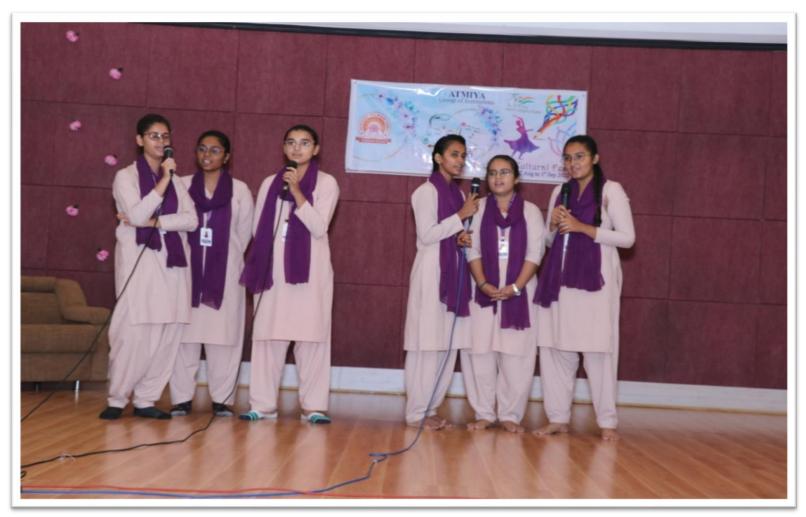

# **Seminar Halls**

Seminar Hall - 1

| DAY KELAVAL       |                                                                   | NAAC – Cycle - 3 |
|-------------------|-------------------------------------------------------------------|------------------|
| ARI               | Shri Manibhai Virani and Smt. Navalben Virani Science College     | Criterion- IV    |
| YOGIDHAM - RAJKOT | An Autonomous college affiliated to Saurashtra University, Rajkot | Metric - 4.1.3   |