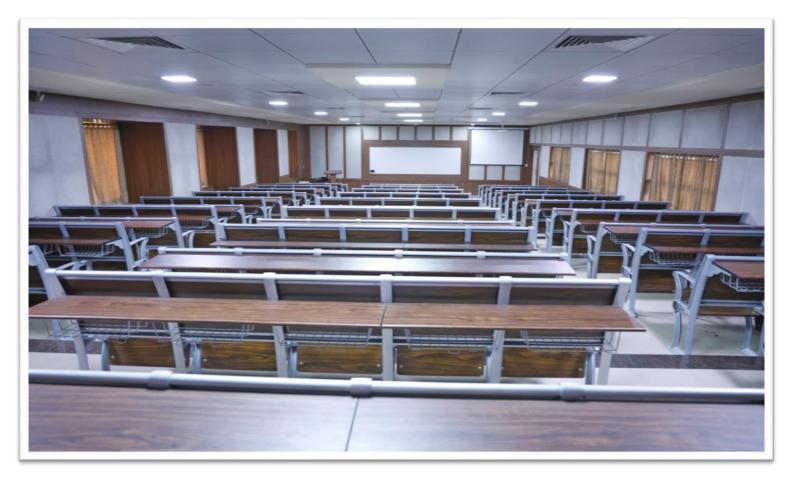

# **Seminar Halls**

Seminar Hall - 1

| DAY KELAVAL       |                                                                   | NAAC – Cycle - 3 |
|-------------------|-------------------------------------------------------------------|------------------|
| ARI               | Shri Manibhai Virani and Smt. Navalben Virani Science College     | Criterion- IV    |
| YOGIDHAM - RAJKOT | An Autonomous college affiliated to Saurashtra University, Rajkot | Metric - 4.1.3   |