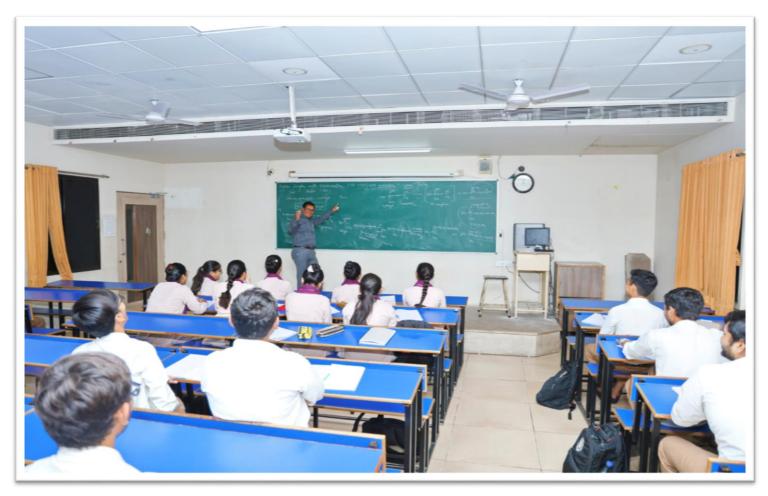

# **Class Rooms**

FY B.Sc. Mathematics- Room No. - 101

|                                                                   | NAAC – Cycle - 3 |
|-------------------------------------------------------------------|------------------|
| Shri Manibhai Virani and Smt. Navalben Virani Science College     | Criterion- IV    |
| An Autonomous college affiliated to Saurashtra University, Rajkot | Metric - 4.1.3   |