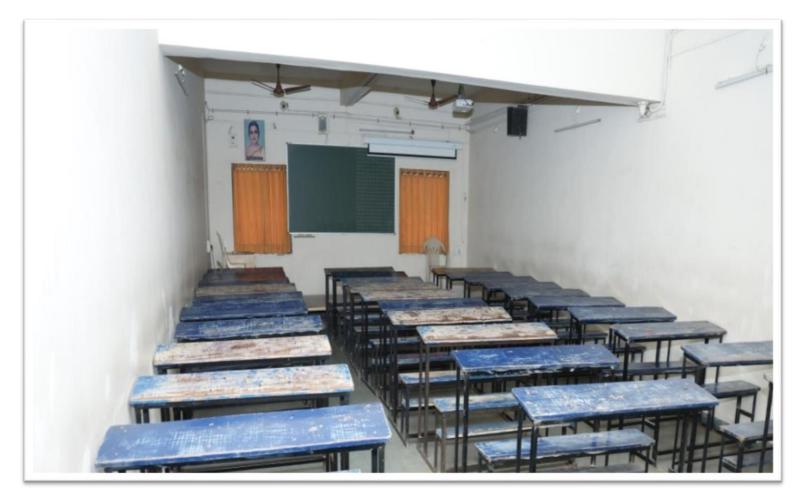

# **Class Rooms**

FY B.Sc. Mathematics- Room No. - 101

|                                                                   | NAAC – Cycle - 3 |
|-------------------------------------------------------------------|------------------|
| Shri Manibhai Virani and Smt. Navalben Virani Science College     | Criterion- IV    |
| An Autonomous college affiliated to Saurashtra University, Rajkot | Metric - 4.1.3   |