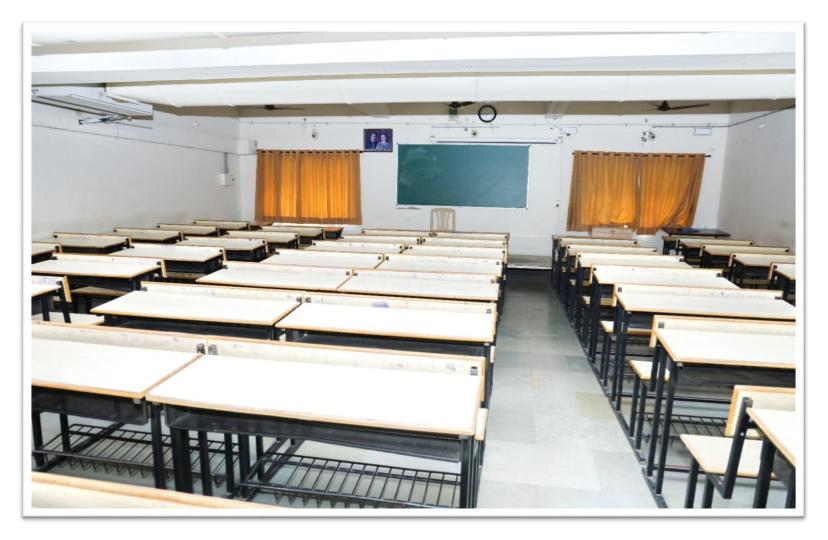

### SY B.Sc. Mathematics- Room No. - 301

| SARLO<br>BEL<br>PUNA<br>PUNA<br>PUNA<br>PUNA<br>PUNA<br>PUNA<br>PUNA<br>PUNA |
|------------------------------------------------------------------------------|
| YOGIDHAM - RAJKOT                                                            |

|                                                                   | NAAC – Cycle - 3 |
|-------------------------------------------------------------------|------------------|
| Shri Manibhai Virani and Smt. Navalben Virani Science College     | Criterion- IV    |
| An Autonomous college affiliated to Saurashtra University, Rajkot | Metric - 4.1.3   |