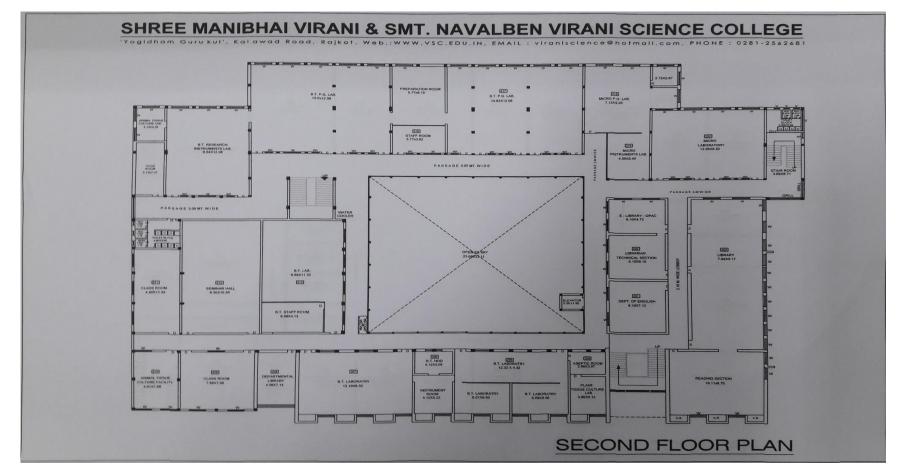

## Floor Plan - Second Floor

| VOGIDHAM - RALKOT |                                                                   | NAAC – Cycle - 3 |
|-------------------|-------------------------------------------------------------------|------------------|
|                   | Shri Manibhai Virani and Smt. Navalben Virani Science College     | Criterion- IV    |
|                   | An Autonomous college affiliated to Saurashtra University, Rajkot | Metric - 4.1.1   |