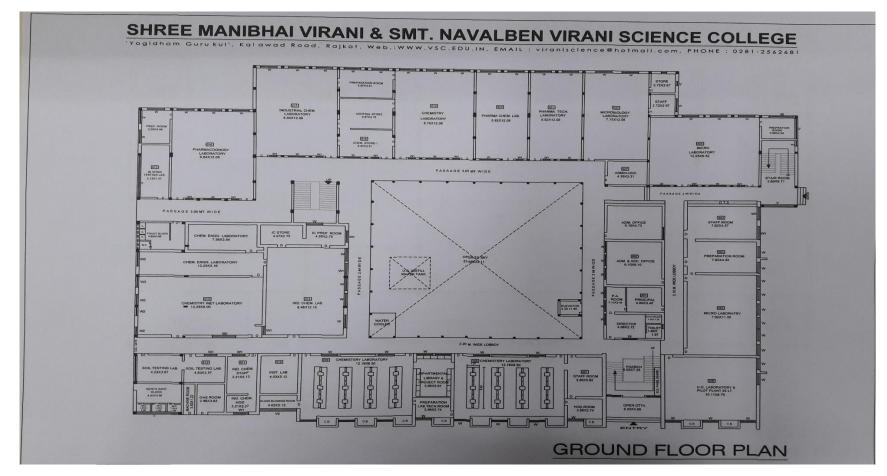

## **Floor Plan - Ground Floor**

| YOGIDHAM - RAJKOT |                                                                   | NAAC – Cycle - 3 |
|-------------------|-------------------------------------------------------------------|------------------|
|                   | Shri Manibhai Virani and Smt. Navalben Virani Science College     | Criterion- IV    |
|                   | An Autonomous college affiliated to Saurashtra University, Rajkot | Metric - 4.1.1   |