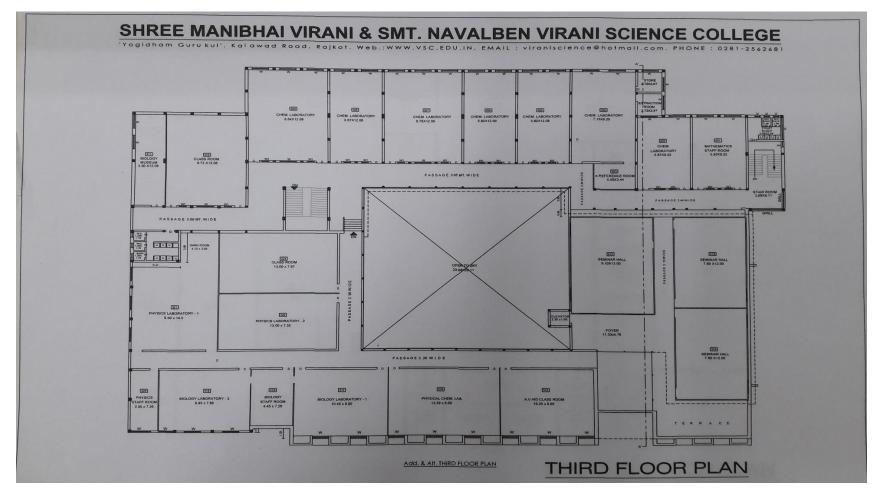

--------------------------------------------------------------|------------------|
| AWAS STATE        | Shri Manibhai Virani and Smt. Navalben Virani Science College     | Criterion- IV    |
| YOGIDHAM - RAJKOT | An Autonomous college affiliated to Saurashtra University, Rajkot | Metric - 4.1.1   |

## Floor Plan - Second Floor



| VOGIDHAM - RALKOT |                                                                   | NAAC – Cycle - 3 |
|-------------------|-------------------------------------------------------------------|------------------|
|                   | Shri Manibhai Virani and Smt. Navalben Virani Science College     | Criterion- IV    |
|                   | An Autonomous college affiliated to Saurashtra University, Rajkot | Metric - 4.1.1   |

## Floor Plan - Third Floor