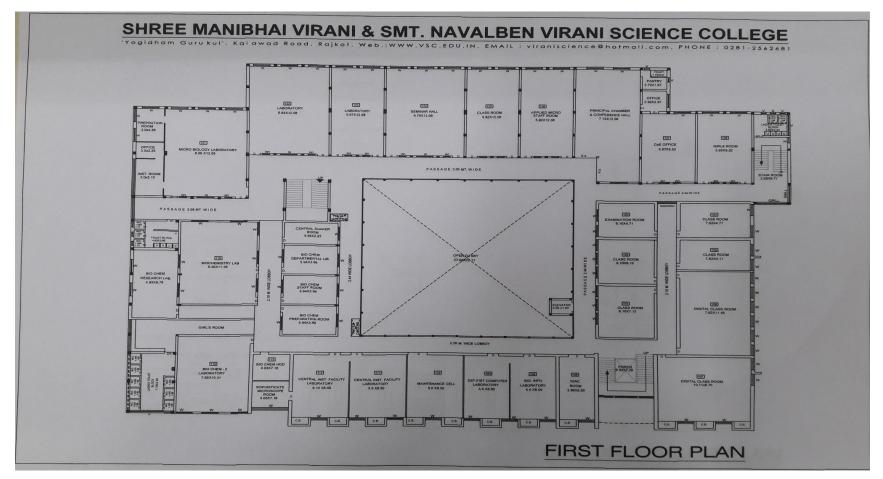

## **Floor Plan - First Floor**

| ON KELAVAN        |                                                                   | NAAC – Cycle - 3 |
|-------------------|-------------------------------------------------------------------|------------------|
| AWAS STATE        | Shri Manibhai Virani and Smt. Navalben Virani Science College     | Criterion- IV    |
| YOGIDHAM - RAJKOT | An Autonomous college affiliated to Saurashtra University, Rajkot | Metric - 4.1.1   |