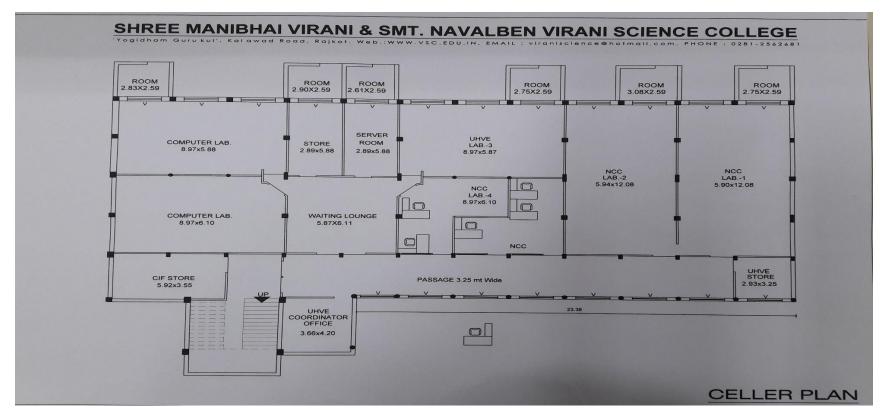

Floor Plan - Cellar

| VOGIDHAM - RALKOT |                                                                   | NAAC – Cycle - 3 |
|-------------------|-------------------------------------------------------------------|------------------|
|                   | Shri Manibhai Virani and Smt. Navalben Virani Science College     | Criterion- IV    |
|                   | An Autonomous college affiliated to Saurashtra University, Rajkot | Metric - 4.1.1   |