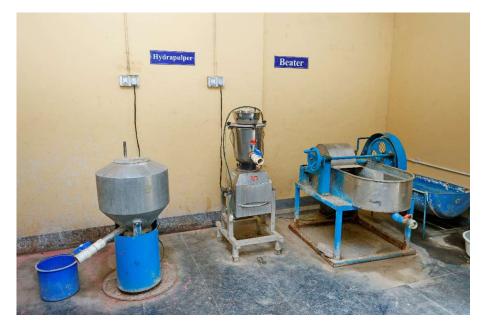

## 3.1.1 Ecosystem for Innovation, Creation and Transfer of Knowledge Parivartan - Paper Recycling Unit

## **Campus Facility for Paper Waster Recycling**

**Campus Facility for Paper Waster Recycling** 

## **Campus Facility for Paper Waster Recycling**

**Campus Facility for Paper Waster Recycling** 

**Campus Facility for Paper Waster Recycling** 

**Campus Facility for Paper Waster Recycling** 