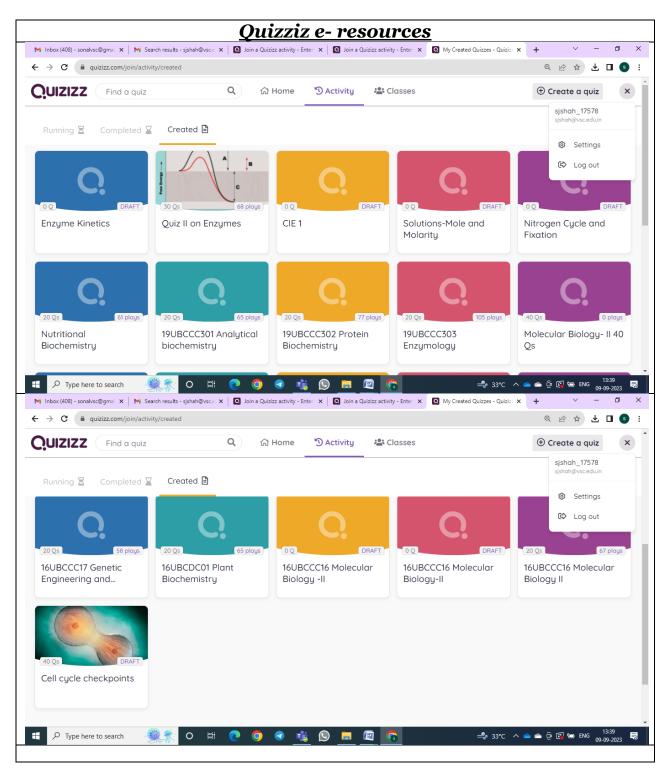

# <u>ICT in Assessment</u>

NAAC - Cycle-3

An Autonomous College affiliated to Saurashtra University, Rajkot

Criterion- II Metric –2.3.2