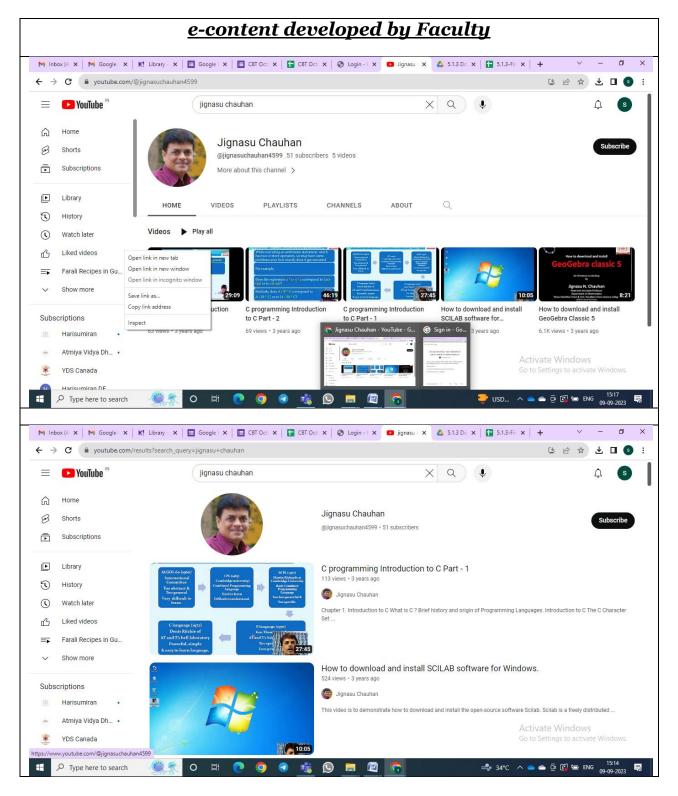

An Autonomous College affiliated to Saurashtra University, Rajkot

NAAC - Cycle-3

Criterion- II

Metric -2.3.2

## 2.3.2 ICT for Teaching and Learning Process





NAAC - Cycle-3

An Autonomous College affiliated to Saurashtra University, Rajkot





NAAC - Cycle-3

**Criterion-II** An Autonomous College affiliated to Saurashtra University, Rajkot

**Metric** –2.3.2







#### Shri Manibhai Virani and Smt. Navalben Virani Science College An Autonomous College affiliated to Saurashtra University, Rajkot

NAAC - Cycle-3

Criterion- II

Metric –2.3.2

M Inbox (4 x | M Inbox (6 x | K! Library - x | 🗉 Semeste x | 🛅 Semeste x | 🛅 CBT Oct: x | 🚱 Cogin - I x | 🜑 jignasu x 🔥 4.3.4 - G x + ∨ – Ø X ← → C 
a drive.google.com/drive/u/0/folders/1HM5ir1\_B06v9vs5U1gh4e6FhL-n8cl-c ╚ 🖻 ☆ 坐 🔳 💿 🗄 🗛 Drive Q Search in Drive ⑦ ⅲ Google s 31 + New Shared with me > ... > Industrial Chemistry > 4.3.4 - & ≣ i = Type • CPeople • Modified • Priority My Drive Ø Last opened