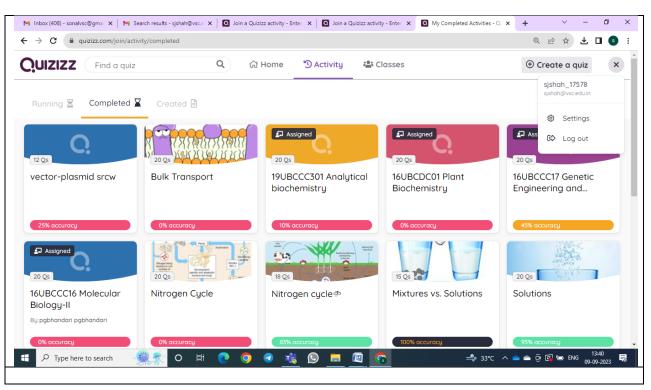

# <u>ICT in Assessment</u>

NAAC - Cycle-3

An Autonomous College affiliated to Saurashtra University, Rajkot

Criterion- II Metric –2.3.2