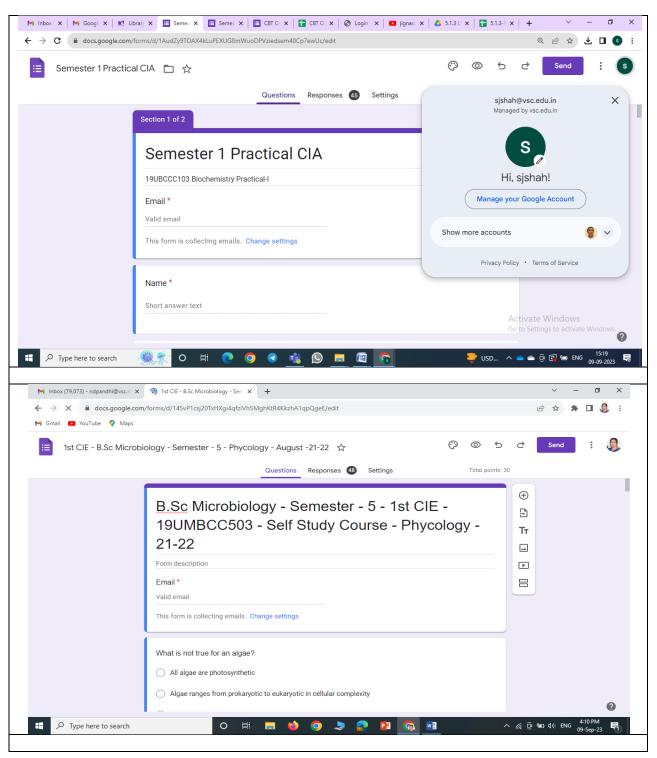

## **Google forms**

| M Inbox (79,073) - ndpandhi@vsc.e 🗙 | Ist CIE - B.Sc Microbiology-2021 × +                            |   |         |           |          | $\sim$     | -   | ٥      | × |
|-------------------------------------|-----------------------------------------------------------------|---|---------|-----------|----------|------------|-----|--------|---|
| ← → C 🔒 docs.google.com/            | forms/d/1P6AcCQZ_ZTnfyL9AINjH3G0lhbuf6y017B1qGkAnJOQ/edit?pli=1 |   |         |           |          | ₽ \$       | *   | •      |   |
| 🌱 Gmail 💶 YouTube 💡 Maps            |                                                                 |   |         |           |          |            |     |        |   |
| 1st CIE - B.Sc Microbio             | ology-2021-22 - Semester - 5 - Immunology - 🛅 🙀                 | Ô | 0       | 5         | ¢        | Send       |     | *<br>* |   |
|                                     | Questions Responses 🚱 Settings                                  |   | Total p | oints: 3( | D        |            |     |        |   |
| ĺ                                   | B.Sc Microbiology - Semester - 5 - 1st CIE -                    |   |         |           | ÷        |            |     |        |   |
|                                     | 16UMBCC16 - IMMUNOLOGY                                          |   |         |           | E)<br>Tr |            |     |        |   |
|                                     | 14th august 2021 - Saturday - MM 30, time 45 minutes Email *    |   |         |           |          |            |     |        |   |
|                                     | Valid email                                                     |   |         |           |          |            |     |        |   |
|                                     | This form is collecting emails. Change settings                 |   |         |           |          |            |     |        |   |
|                                     | Which of the following is NOT a part of Innate immunity?        |   |         |           |          |            |     |        |   |
|                                     | O Phagocytosis                                                  |   |         |           |          |            |     |        |   |
|                                     | Inflammation                                                    |   |         |           |          |            |     |        |   |
|                                     | Skin and Mucous membrane                                        |   |         |           |          |            |     |        | 0 |
| P Type here to search               | o H 🔚 🌢 🗿 🎐 😰 🔞 🖷                                               |   |         |           | < 8      | 9⊒0 ¢3) EN | 4:0 | 08 PM  |   |