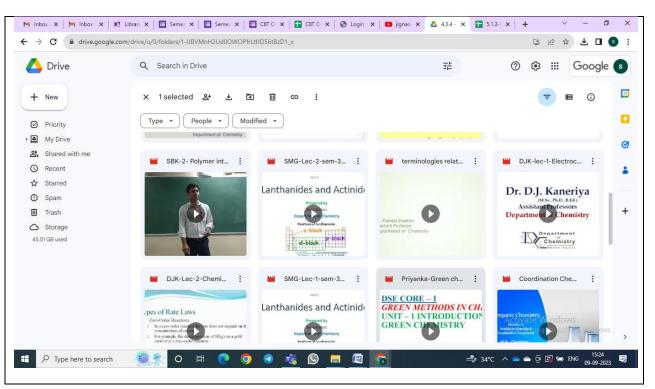

An Autonomous College affiliated to Saurashtra University, Rajkot

NAAC - Cycle-3

Criterion- II

Metric -2.3.2

## 2.3.2 ICT for Teaching and Learning Process





NAAC - Cycle-3

An Autonomous College affiliated to Saurashtra University, Rajkot





NAAC - Cycle-3

**Criterion-II** An Autonomous College affiliated to Saurashtra University, Rajkot

**Metric** –2.3.2







#### Shri Manibhai Virani and Smt. Navalben Virani Science College An Autonomous College affiliated to Saurashtra University, Rajkot

NAAC - Cycle-3

Criterion- II

Metric –2.3.2

M Inbox (4 x | M Inbox (6 x | K! Library - x | 🗉 Semeste x | 🛅 Semeste x | 🛅 CBT Oct: x | 🚱 Cogin - I x | 🜑 jignasu x 🔥 4.3.4 - G x + ∨ – Ø X ← → C 
a drive.google.com/drive/u/0/folders/1HM5ir1\_B06v9vs5U1gh4e6FhL-n8cl-c ╚ 🖻 ☆ 坐 🔳 💿 🗄 🗛 Drive Q Search in Drive ⑦ ⅲ Google s 31 + New Shared with me > ... > Industrial Chemistry > 4.3.4 - & ≣ i = Type • CPeople • Modified • Priority My Drive Ø Last opened by me  $~~ \downarrow~$ Files Shared with me C Recent Fundamentals of P... Inductively couple... • .... ☆ Starred O Spam + 🔟 Trash HII DIN CDEATI 45.51 GB used >  ${\cal P}$  Type here to search 1 💝 USD... へ 👄