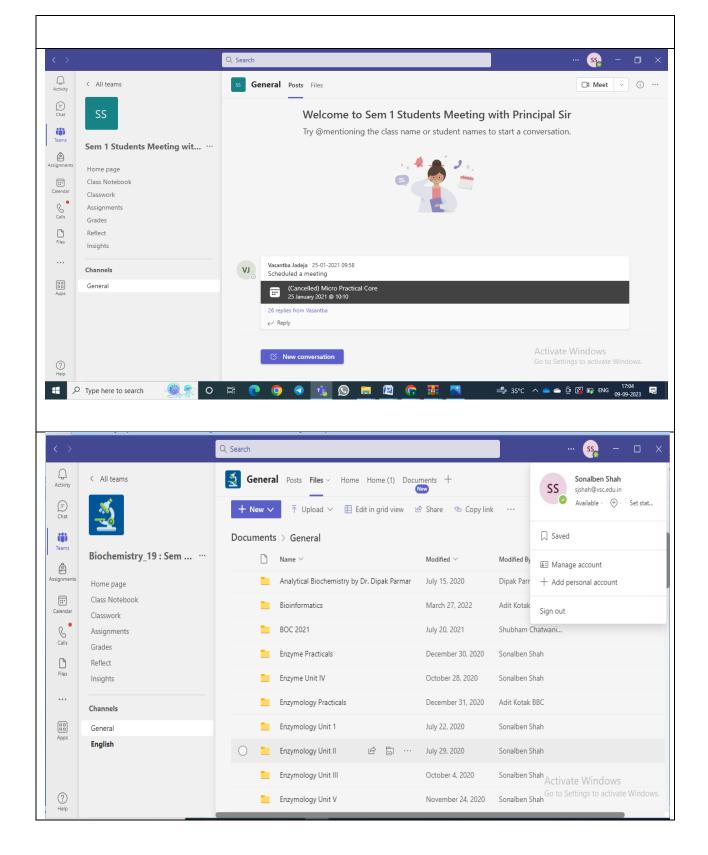

# **Online Platforms for Teaching and Learning**

NAAC - Cycle-3

Criterion- II

An Autonomous College affiliated to Saurashtra University, Rajkot

**Metric** –2.3.2