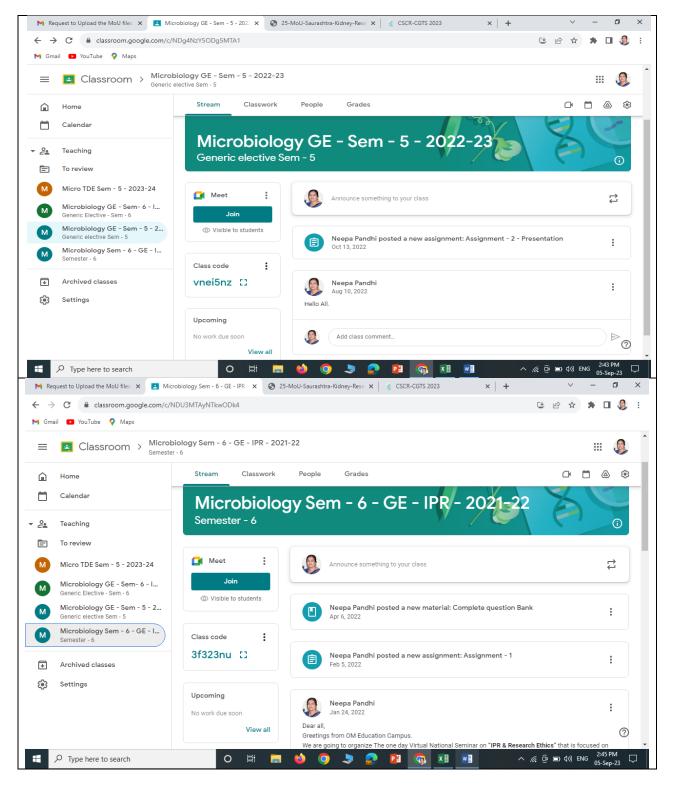

# **Online Platforms for Teaching and Learning**

NAAC - Cycle-3

Criterion- II

An Autonomous College affiliated to Saurashtra University, Rajkot

**Metric** –2.3.2